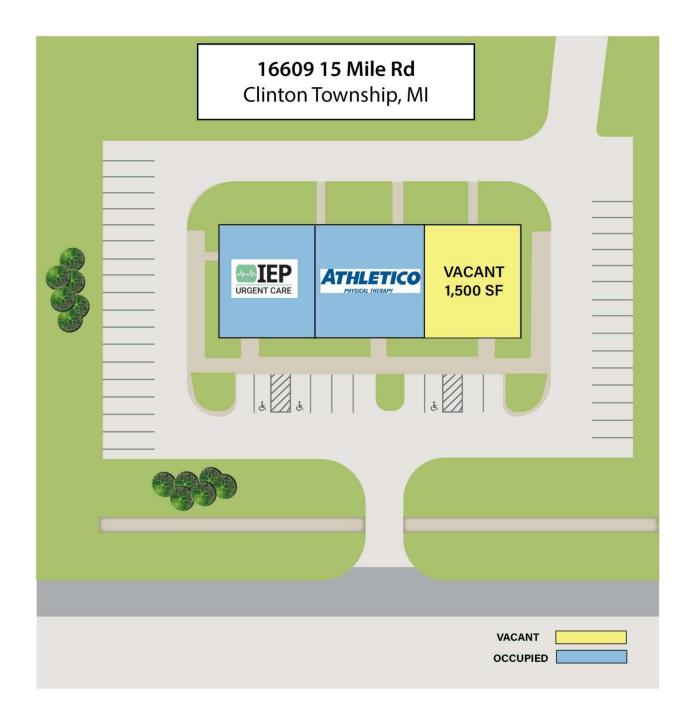

#### **Property Highlights**

- 1,500 SF End Cap Unit Available For Lease
- · White box space
- Newly Built in 2021
- Co-Tenants are Athletico Physical Therapy and IEP Urgent Care!
- · Located at 15 Mile Rd and Garfield