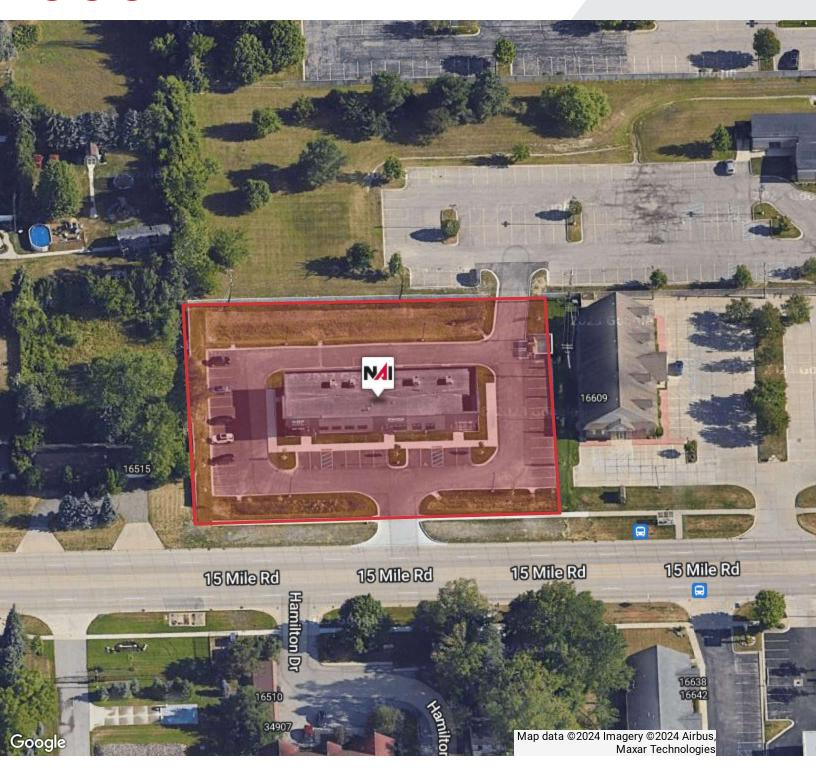

#### Clinton 15

16609 15 Mile Road Clinton Township, Michigan 48035

#### **Property Highlights**

- 1,500 SF End Cap Unit Available For Lease
- · White box space
- Newly Built in 2021
- Co-Tenants are Athletico Physical Therapy and IEP Urgent Care!
- · Located at 15 Mile Rd and Garfield