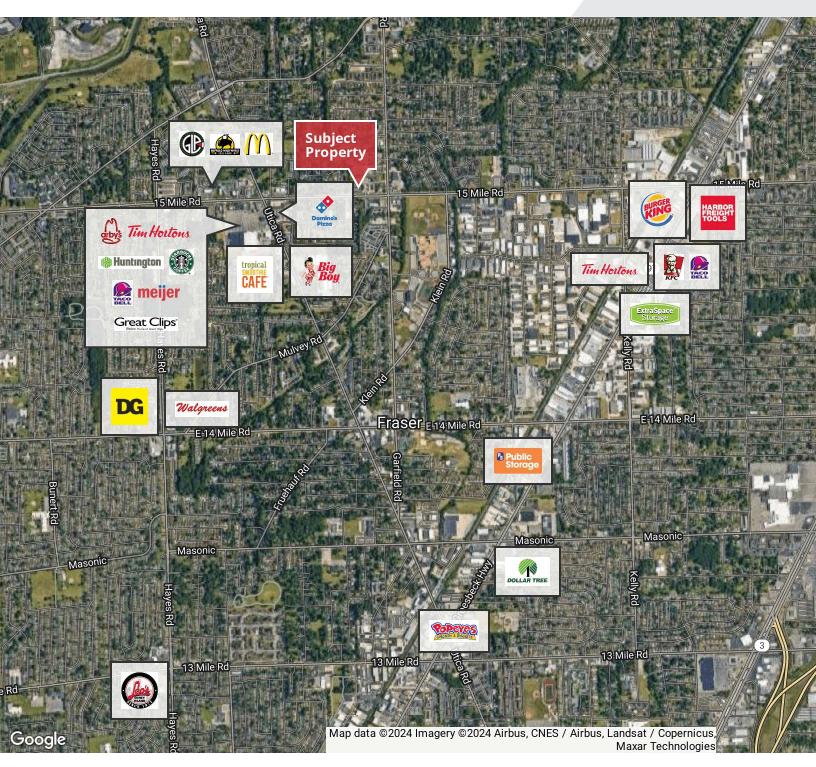

#### **Property Highlights**

- 1,500 SF End Cap Unit Available For Lease
- · White box space
- Newly Built in 2021
- Co-Tenants are Athletico Physical Therapy and IEP Urgent Care!
- · Located at 15 Mile Rd and Garfield