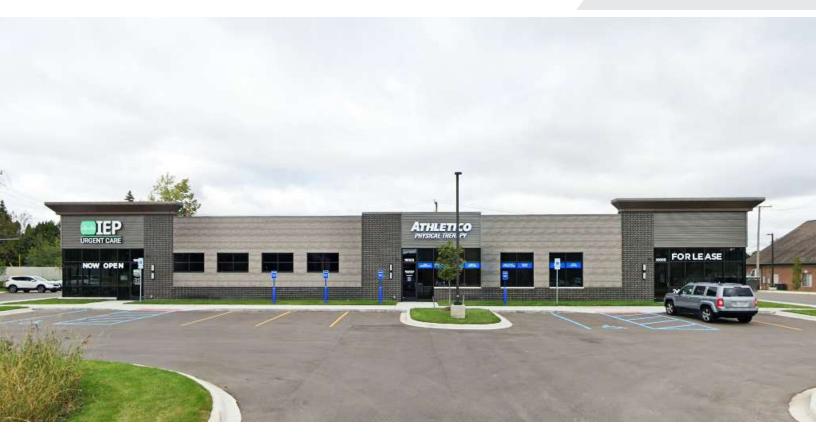

#### **FOR LEASE**

#### Clinton 15

16609 15 Mile Road Clinton Township, Michigan 48035

#### **Property Highlights**

- 1,500 SF End Cap Unit Available For Lease
- · White box space
- Newly Built in 2021
- Co-Tenants are Athletico Physical Therapy and IEP Urgent Care!
- · Located at 15 Mile Rd and Garfield