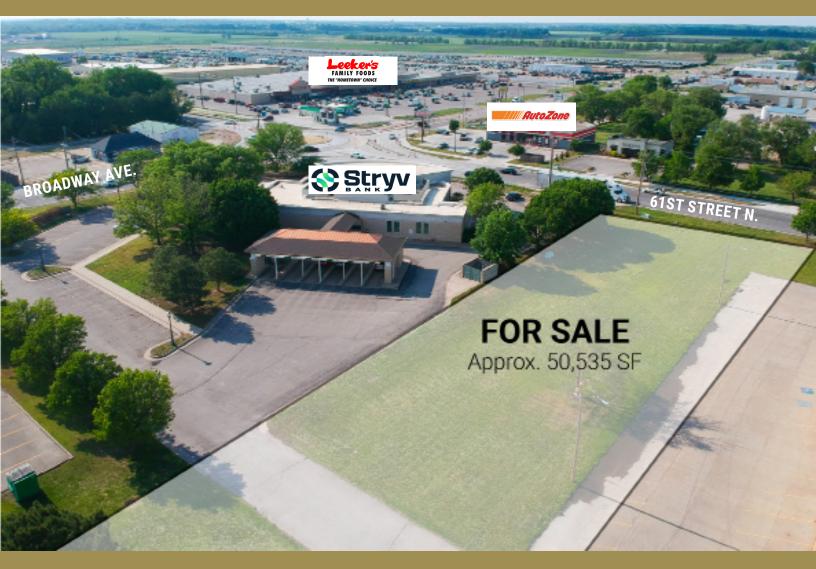

**FOR SALE** 

# **DEVELOPMENT LAND**

6160 N. Broadway | Park City, KS

High-Growth Area Near New Amazon Fulfillment Center

APPROXIMATELY 50.535 SF • ZONED C-2 • \$350.000

### **BUSINESSES NEARBY**

Stryv Bank, Leeker's Family Grocery, Amazon Fulfillment Center, QuikTrip, Spangles, CrossWinds Casino, NIAR Aviation Research, Hartman Arena.