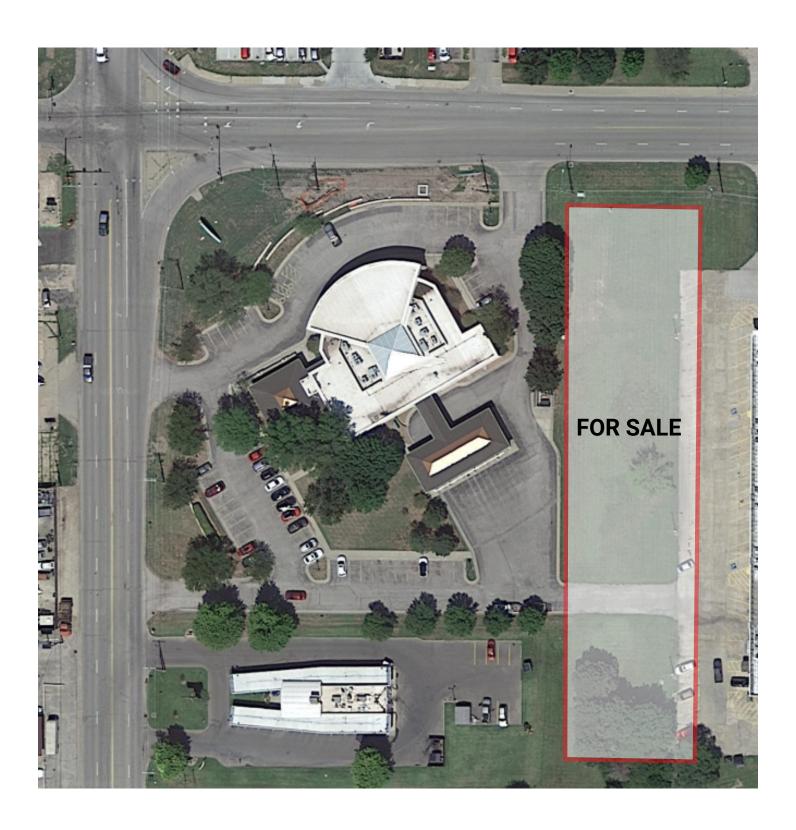

**FOR SALE** 

# **DEVELOPMENT LAND**

6160 N. Broadway | Park City, KS

High-Growth Area Near New Amazon Fulfillment Center

APPROXIMATELY 50.535 SF • ZONED C-2 • \$350.000

**AERIALS** 