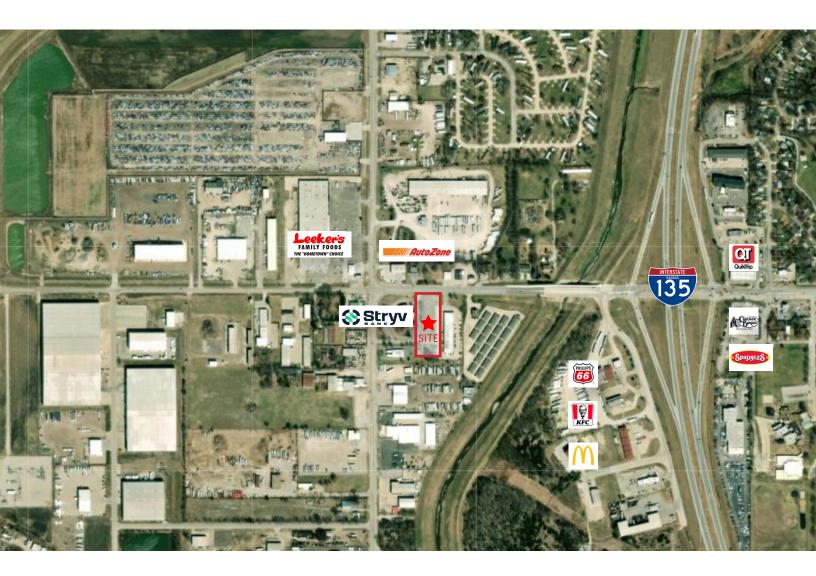

**AERIALS** 

## Major Growth Area

### **BUSINESSES NEARBY**

Stryv Bank, Leeker's Family Grocery, Amazon Fulfillment Center, QuikTrip, Spangles, CrossWinds Casino, NIAR Aviation Research, Hartman Arena.