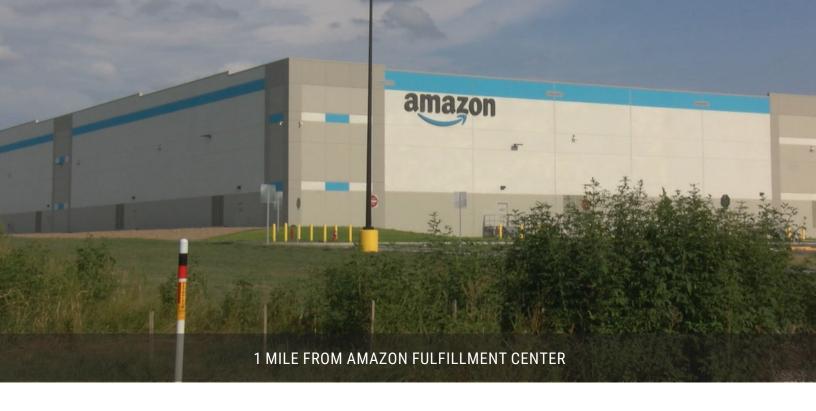

# **DEVELOPMENT LAND**

6160 N. Broadway | Park City, KS

High-Growth Area Near New Amazon Fulfillment Center

APPROXIMATELY 50.535 SF • ZONED C-2 • \$350.000

### **BUSINESSES NEARBY**

Stryv Bank, Leeker's Family Grocery, Amazon Fulfillment Center, QuikTrip, Spangles, CrossWinds Casino, NIAR Aviation Research, Hartman Arena.