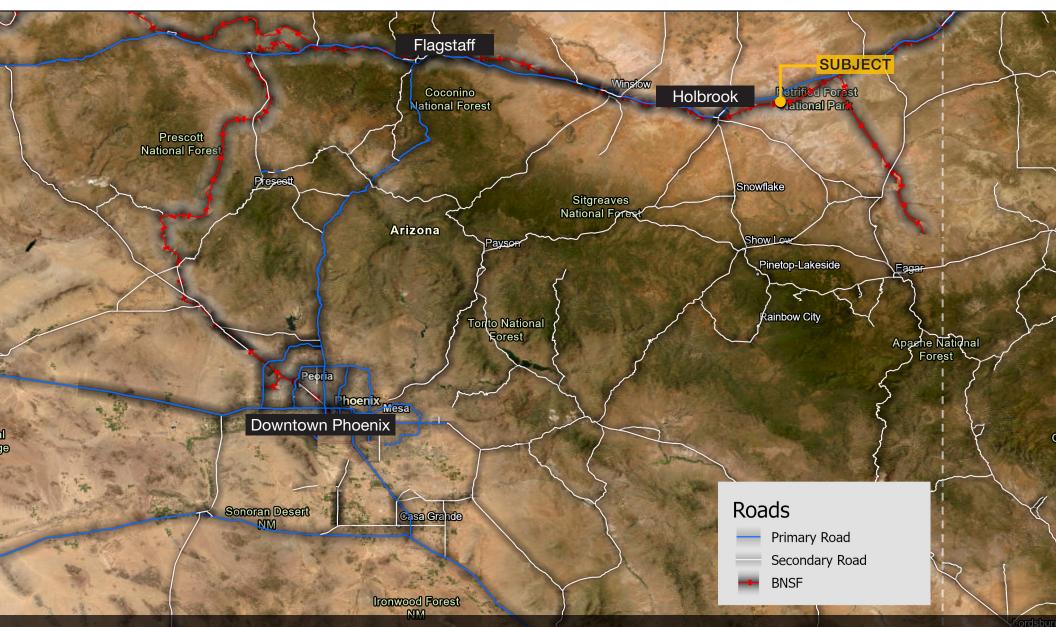

|  |  |
| APN #:    | 106-12-010                                                                                                                                                                                                                                                                                                            |  |  |

| 2024 Demographics     | 10 Miles  | 30 Miles  |
|-----------------------|-----------|-----------|
| Number of Households  | 44        | 3,633     |
| Persons per Household | 3.00      | 2.63      |
| Average HH Income     | \$73,418  | \$76,919  |
| Median Age            | 43.2      | 40.5      |
| Median Home Value     | \$175,000 | \$206,663 |



### ROAD MAP ±41.35 ACRES





### POWER PLANT MAP