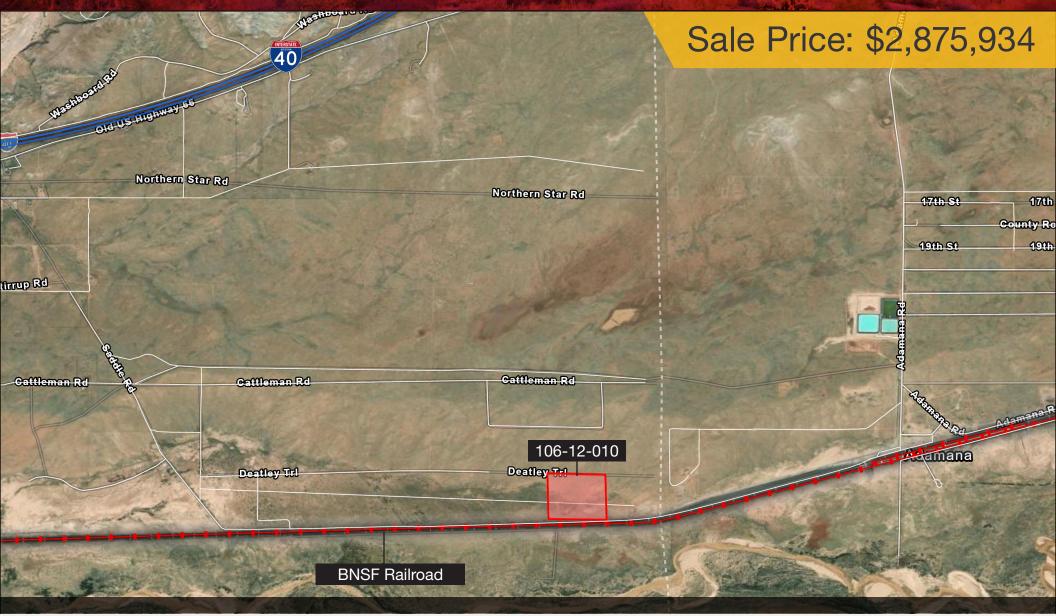

| Location: | Major Cross Streets: Deatly Trail (North) and the BNSF Railroad (South)                                                                                                                                                                                                                                               |  |  |
|-----------|-----------------------------------------------------------------------------------------------------------------------------------------------------------------------------------------------------------------------------------------------------------------------------------------------------------------------|--|--|
| Size:     | ±41.35 Acres (1,801,206 SF)                                                                                                                                                                                                                                                                                           |  |  |
| Price:    | \$2,875,934.00 (\$69,551/AC) (\$1.60 PSF)                                                                                                                                                                                                                                                                             |  |  |
|           | No Improvements related to a Sale are to be provided<br>by Lessor/Seller, unless negotiated otherwise. Lessee's<br>signage, if any, is to be provided by lessee at lessee's<br>expense. The total annual lease amount includes an<br>annual CPI increase of 3%. Cash or Terms acceptable to<br>both Buyer and Seller. |  |  |
| Zoning:   | GEN-A                                                                                                                                                                                                                                                                                                                 |  |  |
| Land Use: | Vacant                                                                                                                                                                                                                                                                                                                |  |  |
| Utilities |                                                                                                                                                                                                                                                                                                                       |  |  |
| Electric: | N/A                                                                                                                                                                                                                                                                                                                   |  |  |
| Gas:      | Natural                                                                                                                                                                                                                                                                                                               |  |  |
| Water:    | Well                                                                                                                                                                                                                                                                                                                  |  |  |
| Sewer:    | None                                                                                                                                                                                                                                                                                                                  |  |  |
| APN #:    | 106-12-010                                                                                                                                                                                                                                                                                                            |  |  |

### ROAD MAP ±41.35 ACRES