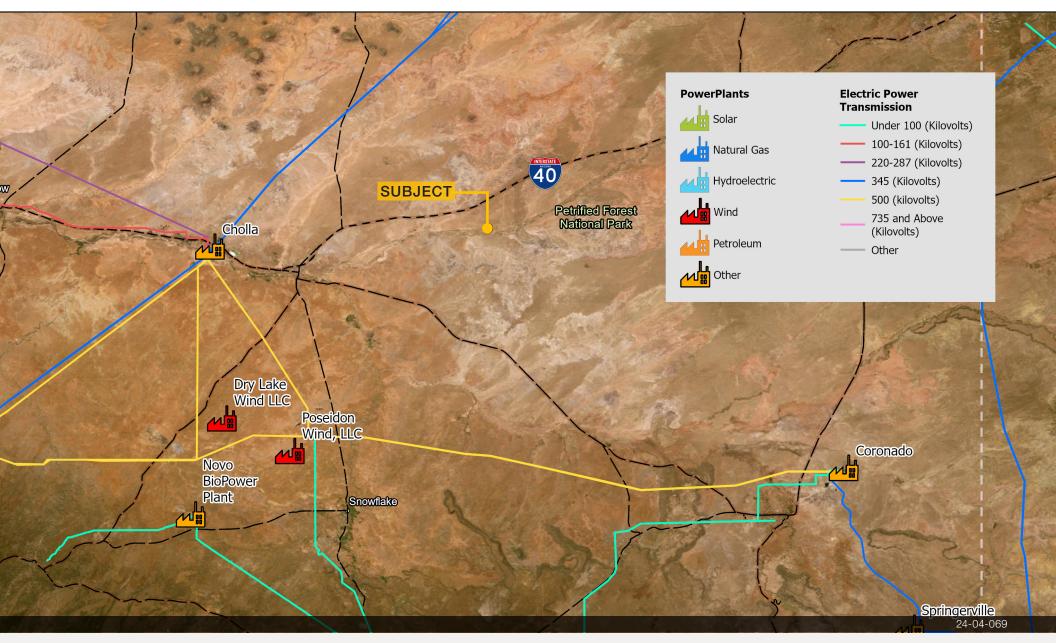

#### Site Features

- Located ±40 miles north of the ±1,550 AC ARID Industrial Park ±13 miles west of Snowflake, AZ
- Ready access to Elect Power from the nearby Joseph City Cholla Power Plant
- Ready access to Natural Gas via various high-capacity pipelines in the area
- I-40 (4 lane, east-west interstate) is located 40 miles to the north
- Major local employers include: Novo Power, Tri-Star Logging, Cholla Power
  Plant
- 24-hour average yearly temperature is 57 degrees; 270+ sunny or partly sunny days per year

### POWER PLANT MAP