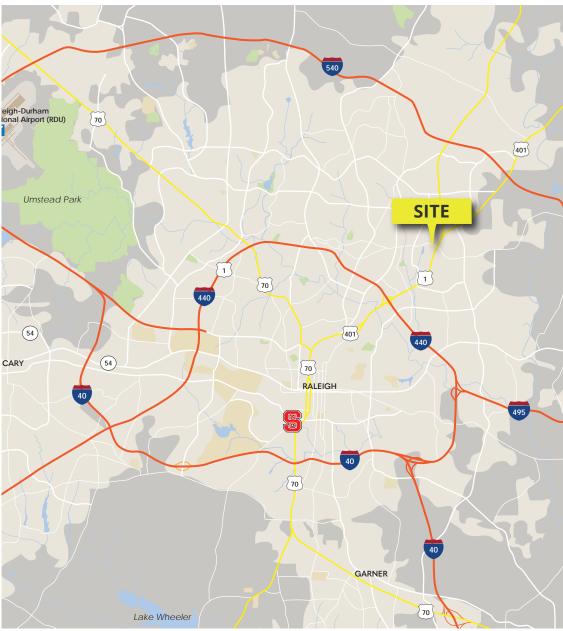

## PROPERTY FEATURES

- LOCATED IN NORTH RALEIGH ON CAPITAL BLVD A LITTLE OVER ONE MILE NORTH OF I-440 AND A LITTLE OVER TWO MILES SOUTH OF I-540
- TRAFFIC COUNTS EXCEEDING 75,000 CPD MAKE THIS ONE OF THE BUSIEST RETAIL CORRIDORS IN WAKE COUNTY
- GREAT PROXIMITY TO NORTH RALEIGH AND INSIDE BELTLINE COMMUNITIES