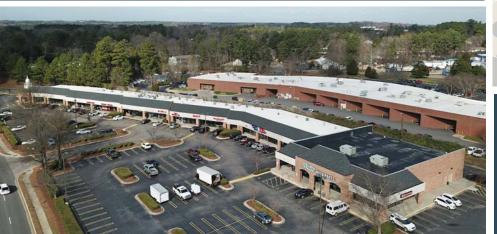

## **TENANT LIST**

14

| 105 | THE WASH HOUSE        | 6,125 SF | 125 | AHMAD TOBACCO        | 1,400 SF  |
|-----|-----------------------|----------|-----|----------------------|-----------|
| 109 | RECOVERED TREASURES   | 2,800 SF | 127 | LIBERTY TAX          | 1,400 SF  |
| 113 | BEAUTIFUL SALON       | 1,400 SF | 129 | VENUS NAIL BAR       | 2,800 SF  |
| 115 | PANADERIA ARTESANAL   | 2,800 SF | 131 | PHO FAR EAST         | 1,400 SF  |
| 119 | PIZZA HUT             | 1,400 SF | 141 | AVAILABLE            | 11,044 SF |
| 121 | BARBER SHOP           | 1,400 SF | 161 | O' REILLY AUTO PARTS | 10,272 SF |
| 123 | SERPENTINE INK TATTOO | 1,400 SF |     |                      |           |