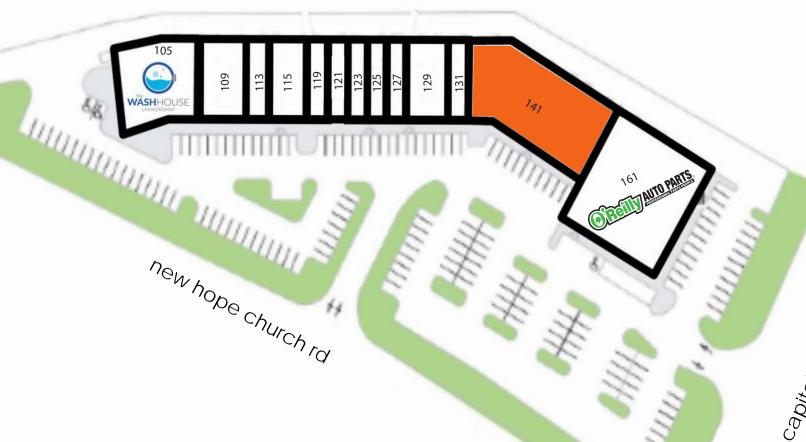

**AVAILABILITY:** 

SUITE 141 +/- 11,044 SF

RATE: TICAM:

\$12.50 PSF/NNN \$4.15 PSF

## **TENANT LIST**

14

| 105 | THE WASH HOUSE        | 6,125 SF | 125 | AHMAD TOBACCO        | 1,400 SF  |
|-----|-----------------------|----------|-----|----------------------|-----------|
| 109 | RECOVERED TREASURES   | 2,800 SF | 127 | LIBERTY TAX          | 1,400 SF  |
| 113 | BEAUTIFUL SALON       | 1,400 SF | 129 | VENUS NAIL BAR       | 2,800 SF  |
| 115 | PANADERIA ARTESANAL   | 2,800 SF | 131 | PHO FAR EAST         | 1,400 SF  |
| 119 | PIZZA HUT             | 1,400 SF | 141 | AVAILABLE            | 11,044 SF |
| 121 | BARBER SHOP           | 1,400 SF | 161 | O' REILLY AUTO PARTS | 10,272 SF |
| 123 | SERPENTINE INK TATTOO | 1,400 SF |     |                      |           |