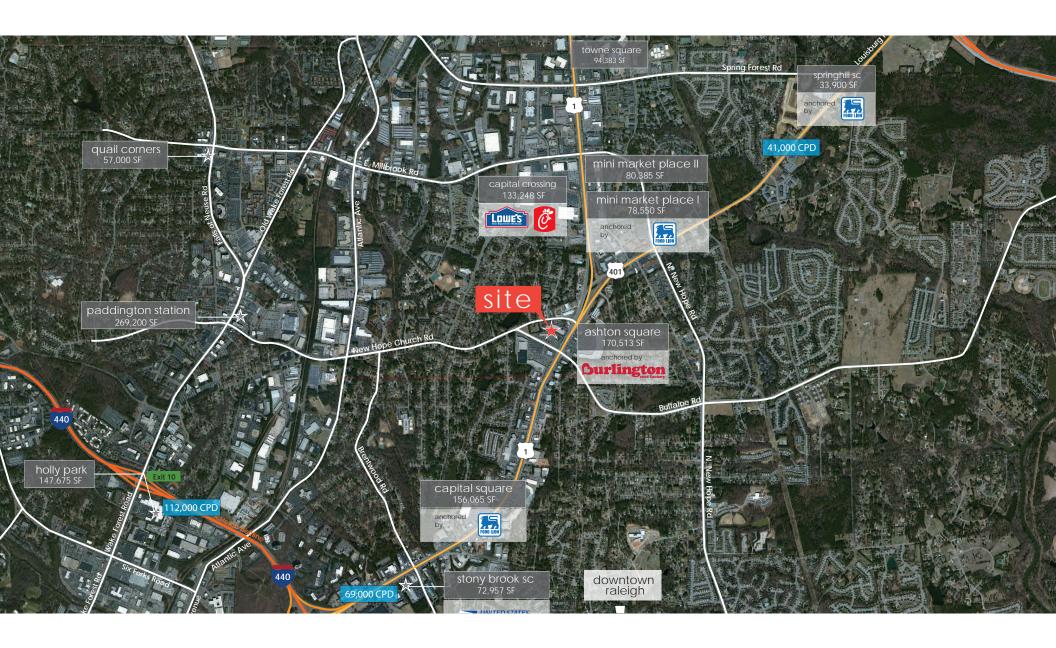

## PROPERTY FEATURES

- LOCATED IN NORTH RALEIGH ON CAPITAL BLVD A LITTLE OVER ONE MILE NORTH OF I-440 AND A LITTLE OVER TWO MILES SOUTH OF I-540
- TRAFFIC COUNTS EXCEEDING 75,000 CPD MAKE THIS ONE OF THE BUSIEST RETAIL CORRIDORS IN WAKE COUNTY
- GREAT PROXIMITY TO NORTH RALEIGH AND INSIDE BELTLINE COMMUNITIES