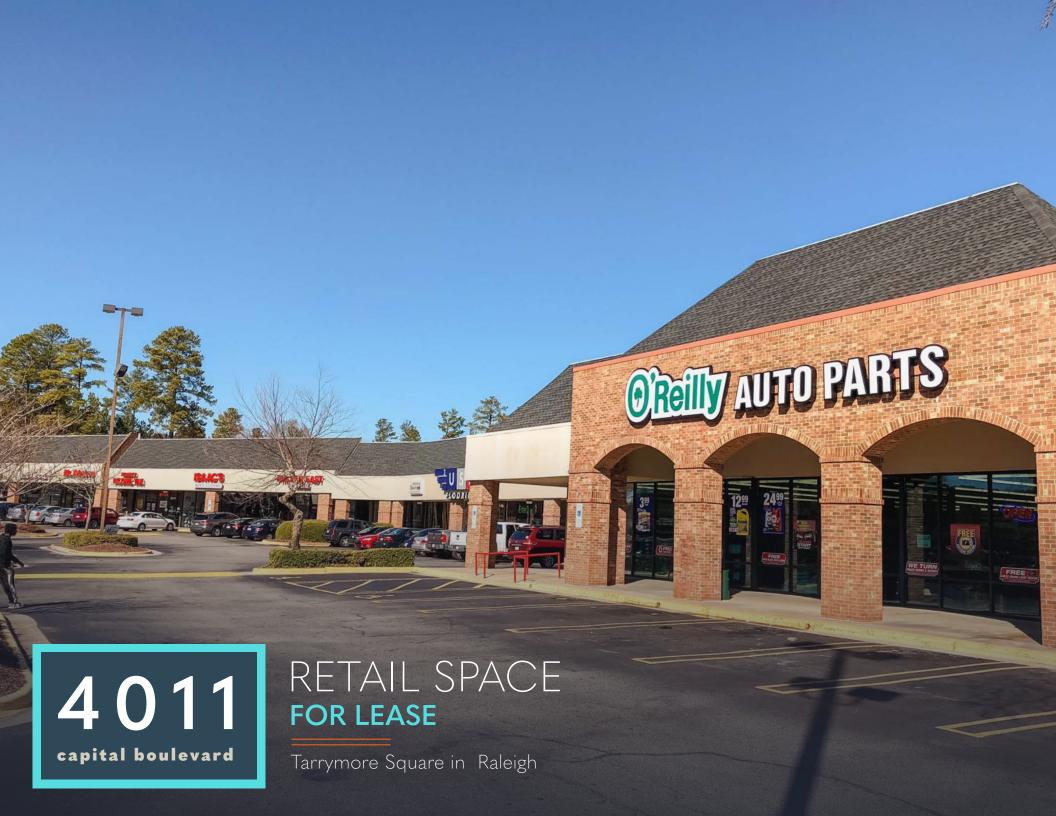

## PROPERTY FEATURES

- LOCATED IN NORTH RALEIGH ON CAPITAL BLVD A LITTLE OVER ONE MILE NORTH OF I-440 AND A LITTLE OVER TWO MILES SOUTH OF I-540
- TRAFFIC COUNTS EXCEEDING 75,000 CPD MAKE THIS ONE OF THE BUSIEST RETAIL CORRIDORS IN WAKE COUNTY
- GREAT PROXIMITY TO NORTH RALEIGH AND INSIDE BELTLINE COMMUNITIES

**AVAILABILITY:** 

SUITE 141 +/- 11,044 SF

RATE: TICAM:

\$12.50 PSF/NNN \$4.15 PSF