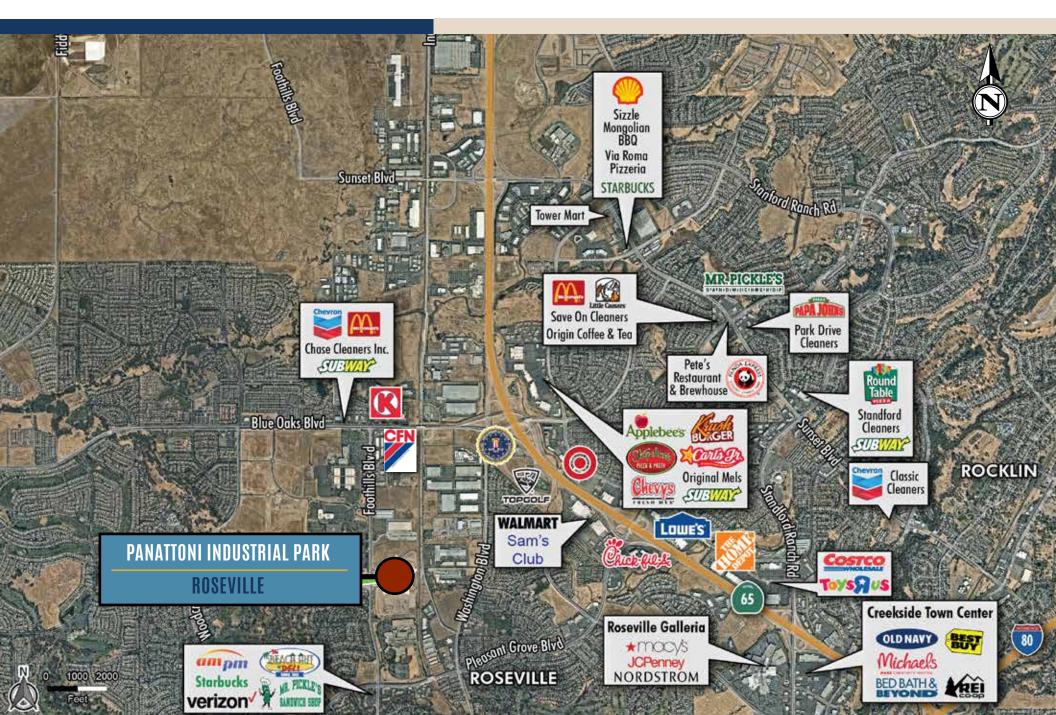

### AVAILABLE PANATTONI® INDUSTRIAL PARK | FOOTHILLS BOULEVARD | ROSEVILLE, CA 95747

### 162,250 SF CLASS A DISTRIBUTION WAREHOUSE



#### **KEVIN LARSCHEID**

EXECUTIVE VICE PRESIDENT LIC 00816790 916-781-4818 KEVIN.LARSCHEID@CBRE.COM

#### TODD SANFILIPPO

EXECUTIVE VICE PRESIDENT LIC 01045162 916-781-4859 TODD.SANFILIPPO@CBRE.COM





## **BUILD TO SUIT LOT** SITE PLAN



POOTHILLS ----- BLYD

# **CLASS A** DISTRIBUTION WAREHOUSE

#### Features

- ±162,250 SF
- Planned Building or Build to Suit
- Fiber: Consolidated Communications





HPA

### **PLEASANT GROVE & FOOTHILLS BLDG. 5**



ROSEVILLE, CA

## **AERIAL** BUILD TO SUIT LAND



## **REGIONAL** AMENITIES



## **DRIVE TIME** MAP

#### Local & Regional Approximate Drive Times and Mileage

|               | Drive Times | Mileage    |
|---------------|-------------|------------|
| Stockton      | 1 hr 13 min | 71.0 miles |
| Oakland       | 1 hr 46 min | 101 miles  |
| San Francisco | 1 hr 56 min | 107 miles  |
| San Jose      | 2 hr 19 min | 139 miles  |
| Fresno        | 3 hr 7 min  | 189 miles  |
| Los Angeles   | 6 hr 4 min  | 408 miles  |
| Reno          | 1 hr 54 min | 117 miles  |
|               |             |            |

#### Western U.S. Approximately Drive Times

|                    | <b>Drive Times</b> | Mileage     |
|--------------------|--------------------|-------------|
| Denver, CO         | 17 hr 2 min        | 1,152 miles |
| Phoenix, AZ        | 11 hr 28 min       | 77