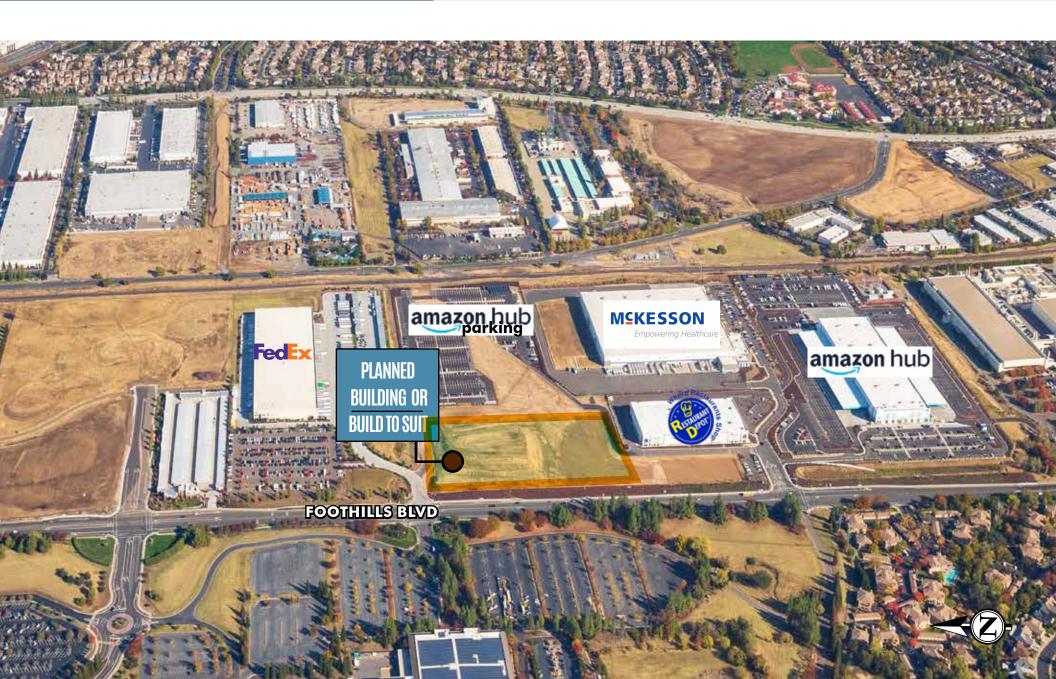

## **AERIAL** BUILD TO SUIT LAND

#### Features

- ±162,250 SF
- Planned Building or Build to Suit
- Fiber: Consolidated Communications

HPA

### **PLEASANT GROVE & FOOTHILLS BLDG. 5**

ROSEVILLE, CA