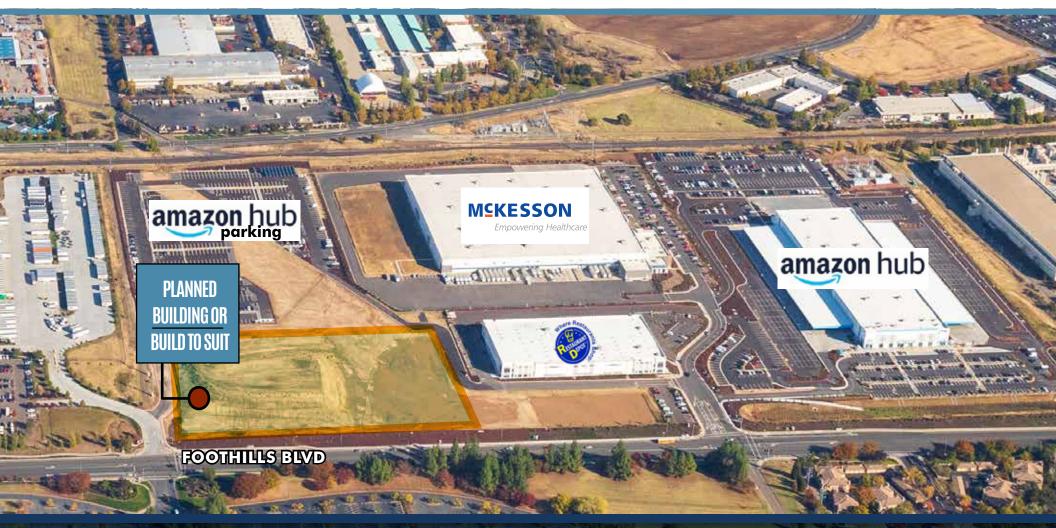

## **AERIAL** BUILD TO SUIT LAND

#### Features

- ±162,250 SF
- Planned Building or Build to Suit
- Fiber: Consolidated Communications

HPA