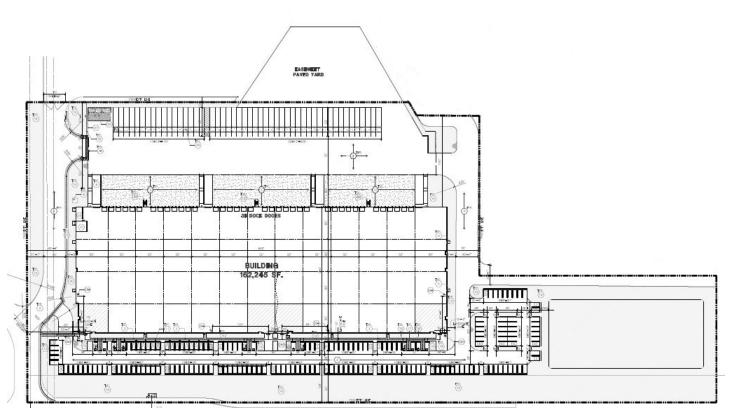

## **BUILD TO SUIT LOT** SITE PLAN

POOTHILLS ----- BLYD

#### Features

- ±162,250 SF
- Planned Building or Build to Suit
- Fiber: Consolidated Communications

HPA