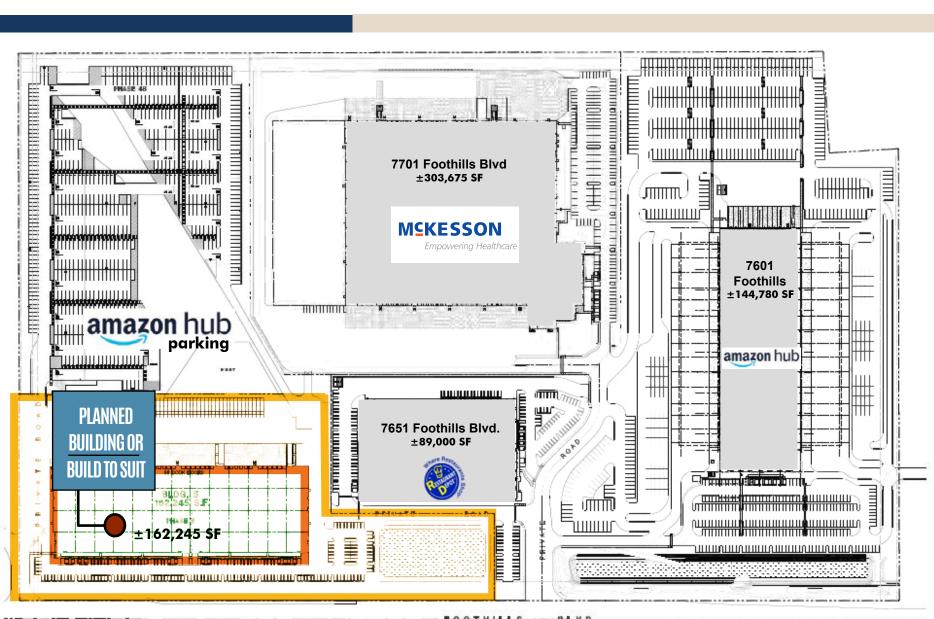

## **BUILD TO SUIT LOT** SITE PLAN

POOTHILLS ----- BLYD

#### Features

- ±162,250 SF
- Planned Building or Build to Suit
- Fiber: Consolidated Communications

HPA