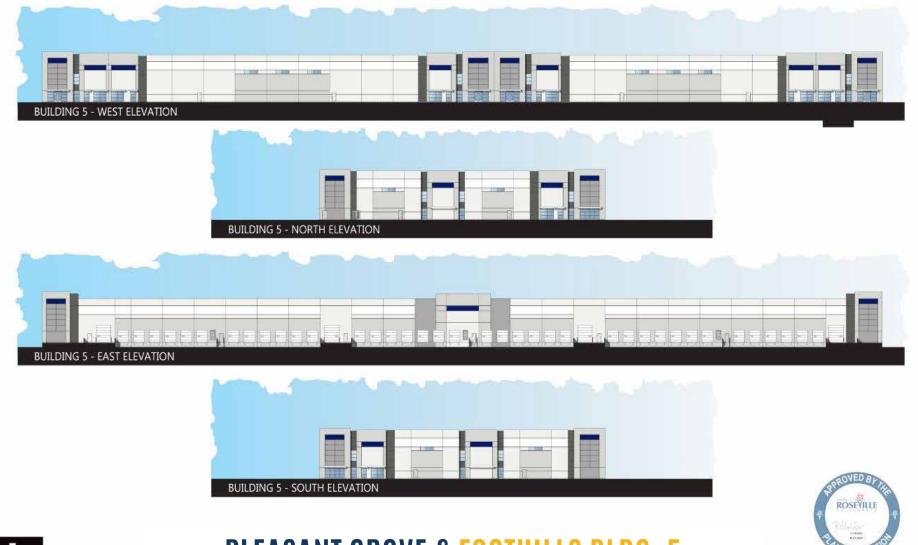

### AVAILABLE PANATTONI® INDUSTRIAL PARK | FOOTHILLS BOULEVARD | ROSEVILLE, CA 95747

### 162,250 SF CLASS A DISTRIBUTION WAREHOUSE



#### **KEVIN LARSCHEID**

EXECUTIVE VICE PRESIDENT LIC 00816790 916-781-4818 KEVIN.LARSCHEID@CBRE.COM

#### TODD SANFILIPPO

EXECUTIVE VICE PRESIDENT LIC 01045162 916-781-4859 TODD.SANFILIPPO@CBRE.COM





## **BUILD TO SUIT LOT** SITE PLAN



POOTHILLS ----- BLYD

# **CLASS A** DISTRIBUTION WAREHOUSE

#### Features

- ±162,250 SF
- Planned Building or Build to Suit
- Fiber: Consolidated Communications





HPA

### **PLEASANT GROVE & FOOTHILLS BLDG. 5**



ROSEVILLE, CA

## **AERIAL** BUILD TO SUIT LAND



## **REGIONAL** AMENITIES



## **DRIVE TIME** MAP

#### Local & Regional Approximate Drive Times and Mileage

|               | Drive Times | Mileage    |
|---------------|-------------|------------|
| Stockton      | 1 hr 13 min | 71.0 miles |
| Oakland       | 1 hr 46 min | 101 miles  |
| San Francisco | 1 hr 56 min | 107 miles  |
| San Jose      | 2 hr 19 min | 139 miles  |
| Fresno        | 3 hr 7 min  | 189 miles  |
| Los Angeles   | 6 hr 4 min  | 408 miles  |
| Reno          | 1 hr 54 min | 117 miles  |
|               |             |            |

#### Western U.S. Approximately Drive Times

|                    | <b>Drive Times</b> | Mileage     |
|--------------------|---------