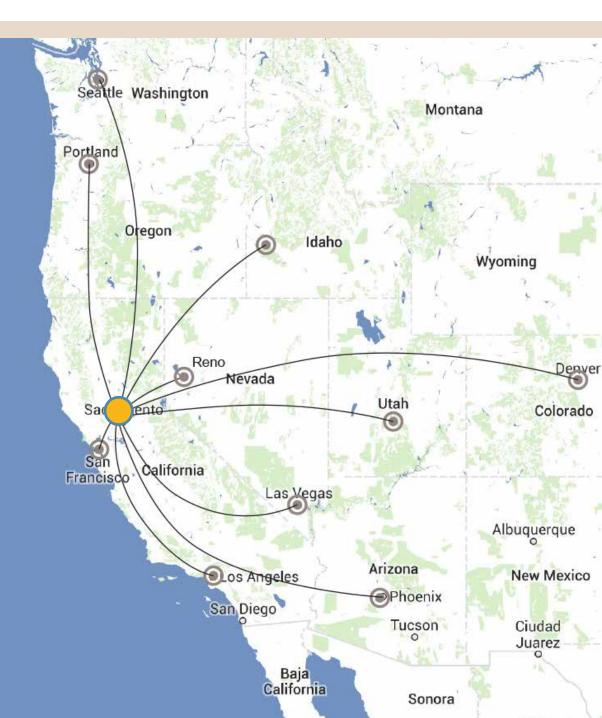

## **DRIVE TIME** MAP

#### Western U.S. Approximately Drive Times

|                    | <b>Drive Times</b> | Mileage     |
|--------------------|--------------------|-------------|
| Denver, CO         | 17 hr 2 min        | 1,152 miles |
| Phoenix, AZ        | 11 hr 28 min       | 779 miles   |
| Seattle, WA        | 11 hr 38 min       | 744 miles   |
| Salt Lake City, UT | 8 hr 59 min        | 635 miles   |
| Las Vegas, NV      | 8 hr 50 min        | 581 miles   |
| Portland, OR       | 9 hr 4 min         | 572 miles   |
| Boise, ID          | 8 hr 6 min         | 537 miles   |
|                    |                    |             |