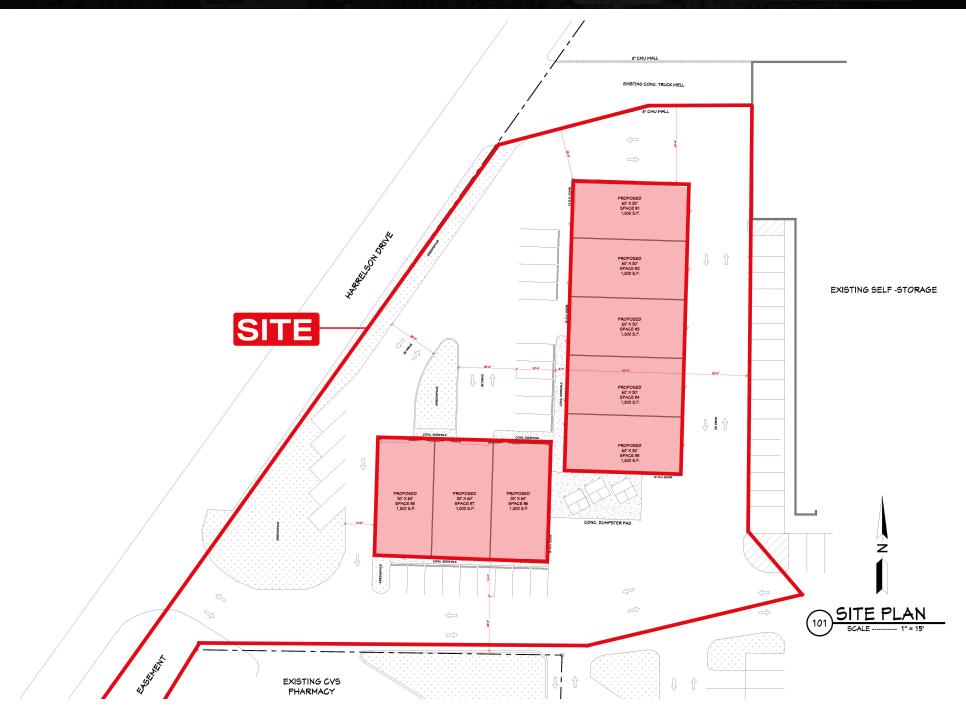

# FLEX SPACE COMING SOON

710 EGLIN PKWY NE, FORT WALTON BEACH, FL 32547

## PROPERTY DESCRIPTION

Pre-Leasing Flex Retail Coming Soon at 710 Eglin Pkwy, Ft. Walton Beach, FL. The property is located at the intersection of Eglin Pkwy and Racetrack Rd NE in Fort Walton Beach. The property has excellent visibility and exposure on the main arterial in Fort Walton Beach, Eglin Pkwy, which experiences over 46,000 vehicles per day. Fort Walton Beach is a popular tourist destination and home to Eglin Air Force Base.

### OFFERING SUMMARY

| Lease Rate:   | Negotiable |
|---------------|------------|
| Lot Size:     | 1.52 Acres |
| Zoning        | C-3        |
| Property Type | Land       |
| Traffic Count | 46,000     |