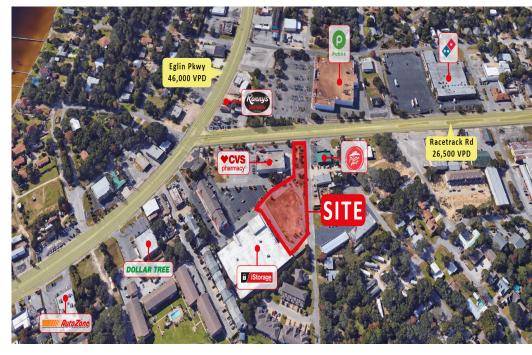

# FLEX SPACE COMING SOON

710 EGLIN PKWY NE, FORT WALTON BEACH, FL 32547

## PROPERTY DESCRIPTION

Pre-Leasing Flex Retail Coming Soon at 710 Eglin Pkwy, Ft. Walton Beach, FL. The property is located at the intersection of Eglin Pkwy and Racetrack Rd NE in Fort Walton Beach. The property has excellent visibility and exposure on the main arterial in Fort Walton Beach, Eglin Pkwy, which experiences over 46,000 vehicles per day. Fort Walton Beach is a popular tourist destination and home to Eglin Air Force Base.

### PROPERTY HIGHLIGHTS

- Highly desirable retail space located in Ft Walton Beach
- Excellent close-by tenant mix with CVS, Ronny's Car Wash, & Publix.
- Excellent visibility and exposure on the highly trafficked Eglin Pkwy (46,000 VDP)

### OFFERING SUMMARY

| Lease Rate:   | Negotiable |
|---------------|------------|
| Lot Size:     | 1.52 Acres |
| Zoning        | C-3        |
| Property Type | Land       |
| Traffic Count | 46,000     |