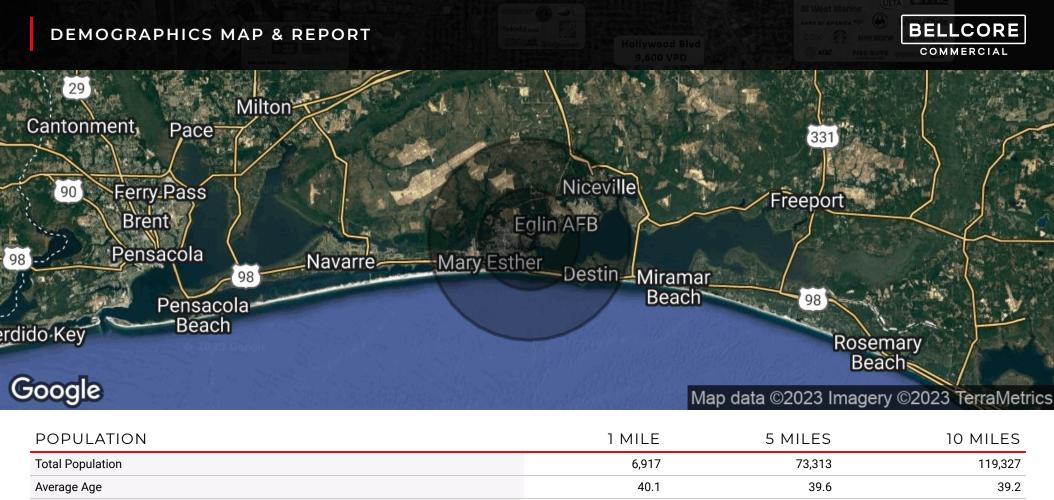

| DEMOGRAPHICS      | 1 MILE   | 5 MILES  | 10 MILES |
|-------------------|----------|----------|----------|
| Total Households  | 3,327    | 34,490   | 61,106   |
| Total Population  | 6,917    | 73,313   | 119,327  |
| Average HH Income | \$76,126 | \$66,668 | \$65,984 |

# ADDITIONAL PHOTOS

| POPULATION           | 1 MILE    | 5 MILES   | 10 MILES  |
|----------------------|-----------|-----------|-----------|
| Total Population     | 6,917     | 73,313    | 119,327   |
| Average Age          | 40.1      | 39.6      | 39.2      |
| Average Age (Male)   | 39.0      | 37.2      | 37.4      |
| Average Age (Female) | 40.8      | 41.7      | 40.5      |
| HOUSEHOLDS & INCOME  | 1 MILE    | 5 MILES   | 10 MILES  |
| Total Households     | 3,327     | 34,490    | 61,106    |
| # of Persons per HH  | 2.1       | 2.1       | 2.0       |
| Average HH Income    | \$76,126  | \$66,668  | \$65,984  |
| Average House Value  | \$253,415 | \$210,060 | \$242,079 |

<sup>\*</sup> Demographic data derived from 2020 ACS - US Census

HARRY BELL JR.

Managing Broker

harry@bellcorecommercial.com

Direct: 850.977.6991 | Cell: 850.240.0527

FL #BK3026917 // AL #000078384-1