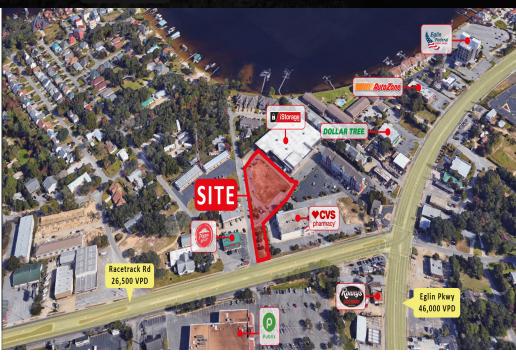

## PROPERTY DESCRIPTION

Pre-Leasing Flex Retail Coming Soon at 710 Eglin Pkwy, Ft. Walton Beach, FL. The property is located at the intersection of Eglin Pkwy and Racetrack Rd NE in Fort Walton Beach. The property has excellent visibility and exposure on the main arterial in Fort Walton Beach, Eglin Pkwy, which experiences over 46,000 vehicles per day. Fort Walton Beach is a popular tourist destination and home to Eglin Air Force Base.

### PROPERTY HIGHLIGHTS

- Highly desirable retail space located in Ft Walton Beach
- Excellent close-by tenant mix with CVS, Ronny's Car Wash, & Publix.
- Excellent visibility and exposure on the highly trafficked Eglin Pkwy (46,000 VDP)

### OFFERING SUMMARY

| Lease Rate:   | Negotiable |
|---------------|------------|
| Lot Size:     | 1.52 Acres |
| Zoning        | C-3        |
| Property Type | Land       |
| Traffic Count | 46,000     |