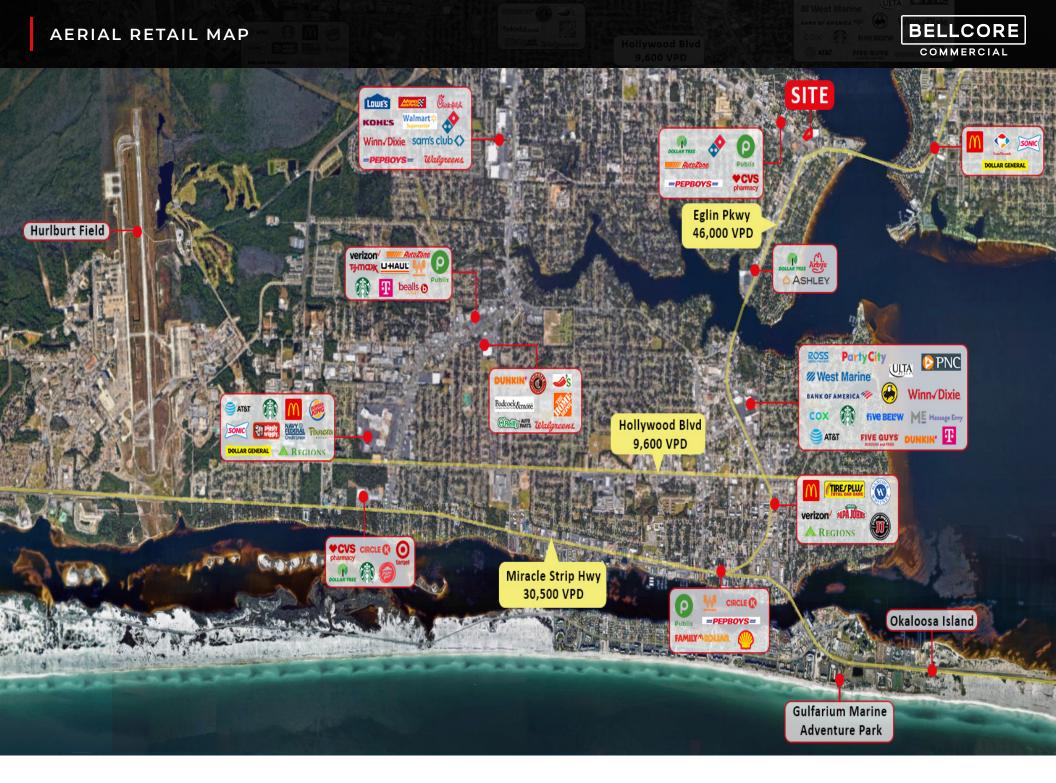

## PROPERTY DESCRIPTION

Pre-Leasing Flex Retail Coming Soon at 710 Eglin Pkwy, Ft. Walton Beach, FL. The property is located at the intersection of Eglin Pkwy and Racetrack Rd NE in Fort Walton Beach. The property has excellent visibility and exposure on the main arterial in Fort Walton Beach, Eglin Pkwy, which experiences over 46,000 vehicles per day. Fort Walton Beach is a popular tourist destination and home to Eglin Air Force Base.

### PROPERTY HIGHLIGHTS

- Highly desirable retail space located in Ft Walton Beach
- Excellent close-by tenant mix with CVS, Ronny's Car Wash, & Publix.
- Excellent visibility and exposure on the highly trafficked Eglin Pkwy (46,000 VDP)