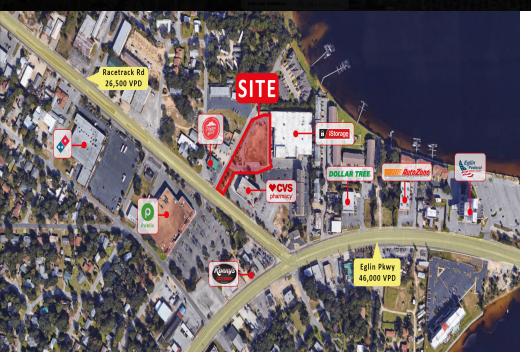

## PROPERTY DESCRIPTION

Pre-Leasing Flex Retail Coming Soon at 710 Eglin Pkwy, Ft. Walton Beach, FL. The property is located at the intersection of Eglin Pkwy and Racetrack Rd NE in Fort Walton Beach. The property has excellent visibility and exposure on the main arterial in Fort Walton Beach, Eglin Pkwy, which experiences over 46,000 vehicles per day. Fort Walton Beach is a popular tourist destination and home to Eglin Air Force Base.

### PROPERTY HIGHLIGHTS

- Highly desirable retail space located in Ft Walton Beach
- Excellent close-by tenant mix with CVS, Ronny's Car Wash, & Publix.
- Excellent visibility and exposure on the highly trafficked Eglin Pkwy (46,000 VDP)

### OFFERING SUMMARY

| Lease Rate:   | Negotiable |
|---------------|------------|
| Lot Size:     | 1.52 Acres |
| Zoning        | C-3        |
| Property Type | Land       |
| Traffic Count | 46,000     |