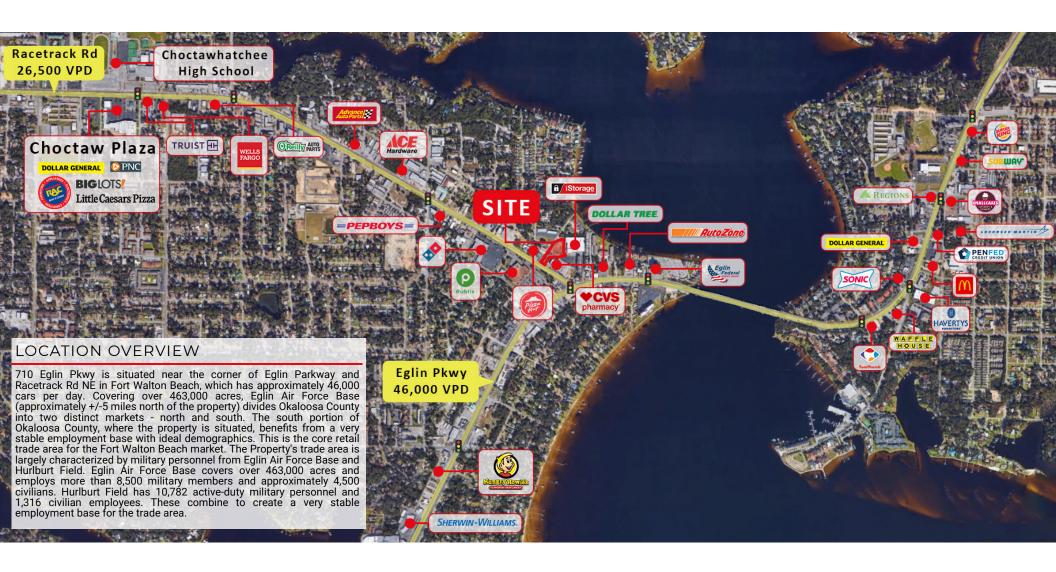

## PROPERTY DESCRIPTION

Pre-Leasing Flex Retail Coming Soon at 710 Eglin Pkwy, Ft. Walton Beach, FL. The property is located at the intersection of Eglin Pkwy and Racetrack Rd NE in Fort Walton Beach. The property has excellent visibility and exposure on the main arterial in Fort Walton Beach, Eglin Pkwy, which experiences over 46,000 vehicles per day. Fort Walton Beach is a popular tourist destination and home to Eglin Air Force Base.

### PROPERTY HIGHLIGHTS

- Highly desirable retail space located in Ft Walton Beach
- Excellent close-by tenant mix with CVS, Ronny's Car Wash, & Publix.
- Excellent visibility and exposure on the highly trafficked Eglin Pkwy (46,000 VDP)

### OFFERING SUMMARY

| Lease Rate:   | Negotiable |
|---------------|------------|
| Lot Size:     | 1.52 Acres |
| Zoning        | C-3        |
| Property Type | Land       |
| Traffic Count | 46,000     |