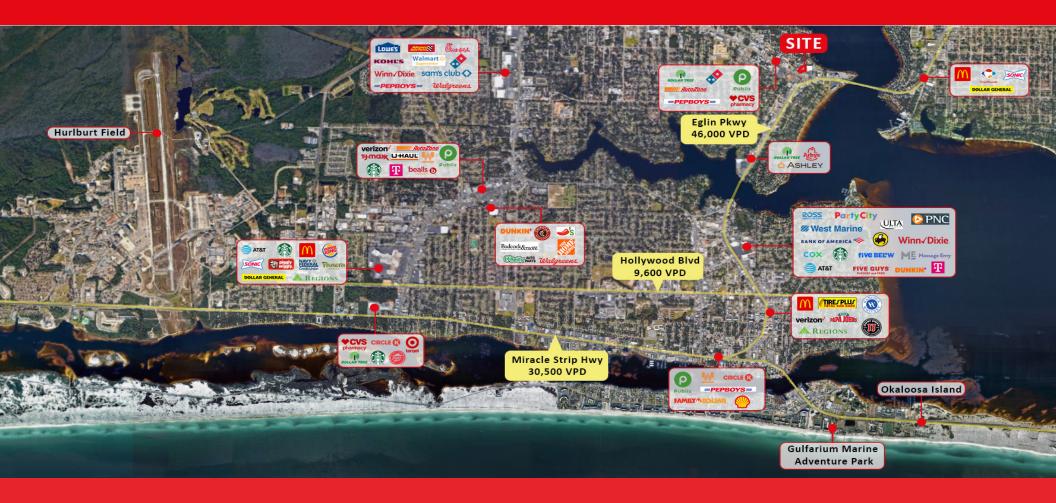

## PROPERTY DESCRIPTION

Pre-Leasing Flex Retail Coming Soon at 710 Eglin Pkwy, Ft. Walton Beach, FL. The property is located at the intersection of Eglin Pkwy and Racetrack Rd NE in Fort Walton Beach. The property has excellent visibility and exposure on the main arterial in Fort Walton Beach, Eglin Pkwy, which experiences over 46,000 vehicles per day. Fort Walton Beach is a popular tourist destination and home to Eglin Air Force Base.

### PROPERTY HIGHLIGHTS

- Highly desirable retail space located in Ft Walton Beach
- Excellent close-by tenant mix with CVS, Ronny's Car Wash, & Publix.
- Excellent visibility and exposure on the highly trafficked Eglin Pkwy (46,000 VDP)

### OFFERING SUMMARY

| Lease Rate:   | Negotiable |
|---------------|------------|
| Lot Size:     | 1.52 Acres |
| Zoning        | C-3        |
| Property Type | Land       |
| Traffic Count | 46,000     |