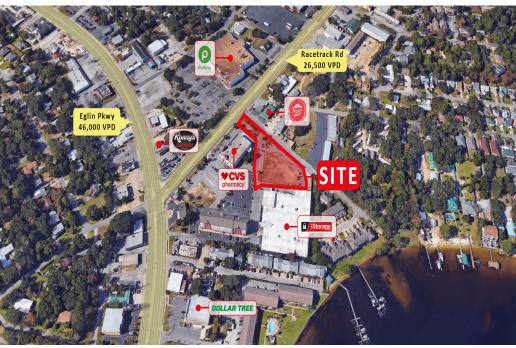

## PROPERTY DESCRIPTION

Pre-Leasing Flex Retail Coming Soon at 710 Eglin Pkwy, Ft. Walton Beach, FL. The property is located at the intersection of Eglin Pkwy and Racetrack Rd NE in Fort Walton Beach. The property has excellent visibility and exposure on the main arterial in Fort Walton Beach, Eglin Pkwy, which experiences over 46,000 vehicles per day. Fort Walton Beach is a popular tourist destination and home to Eglin Air Force Base.

### PROPERTY HIGHLIGHTS

- Highly desirable retail space located in Ft Walton Beach
- Excellent close-by tenant mix with CVS, Ronny's Car Wash, & Publix.
- Excellent visibility and exposure on the highly trafficked Eglin Pkwy (46,000 VDP)

### OFFERING SUMMARY

| Lease Rate:   | Negotiable |
|---------------|------------|
| Lot Size:     | 1.52 Acres |
| Zoning        | C-3        |
| Property Type | Land       |
| Traffic Count | 46,000     |