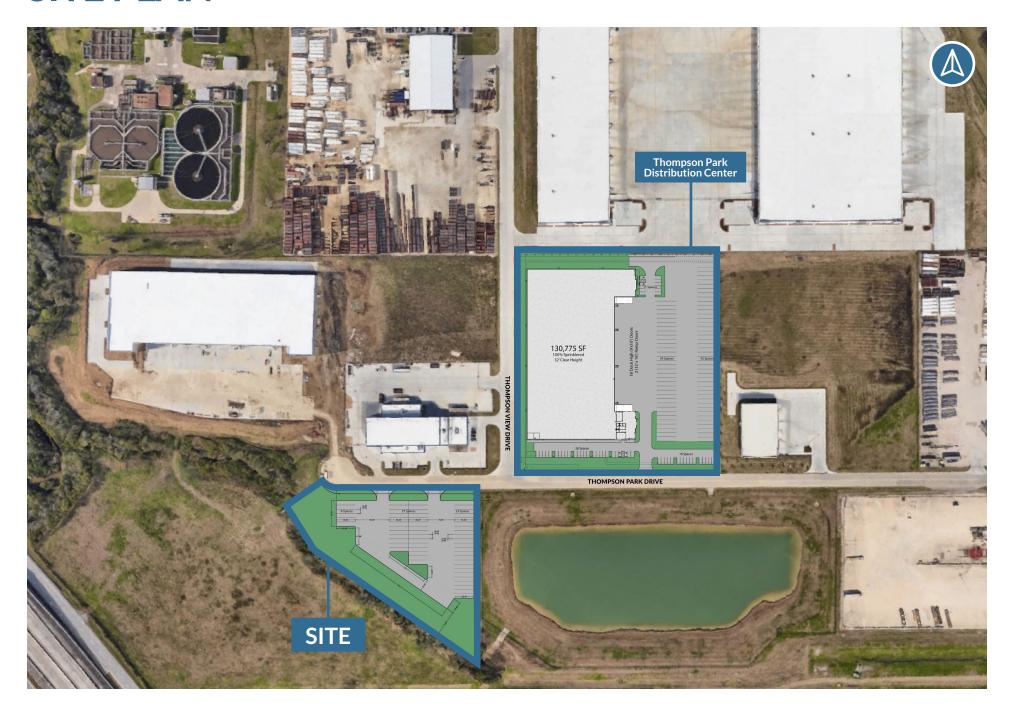

# **SITE PLAN**

#### **LOCATION**

- Adjacent to Thompson
  Distribution Center, a
  ±130,775 SF Distribution
  Facility
- Minutes from I-10 and TX Spur 330
- Easy Access to BW-8,
  Grand Parkway, and
  Highway 225