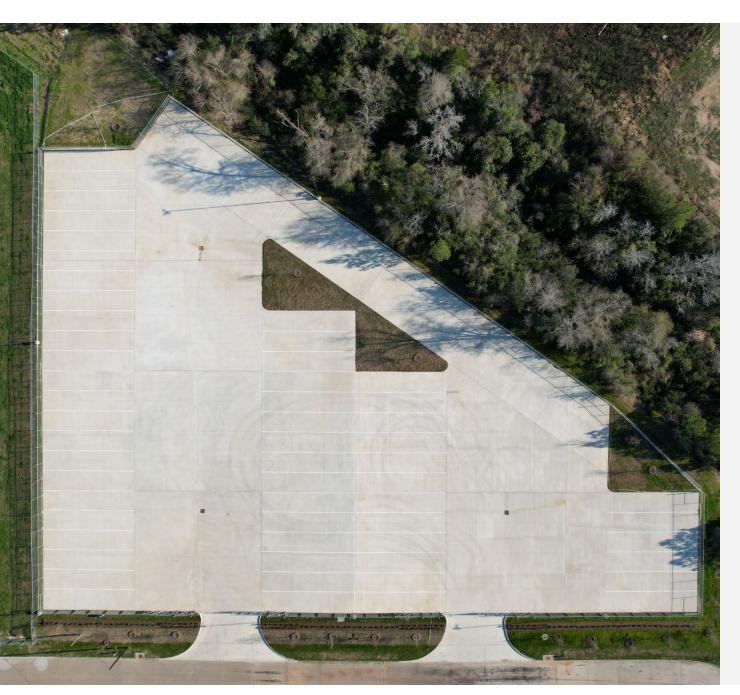

# Triten Thompson Drop Yard

1308 Thompson Park Dr., Baytown, Texas 77521 | ±3 acre drop yard with 56 trailer parking spaces

#### **PROJECT**

- ±3 acres of outdoor trailer storage
- Paved parking