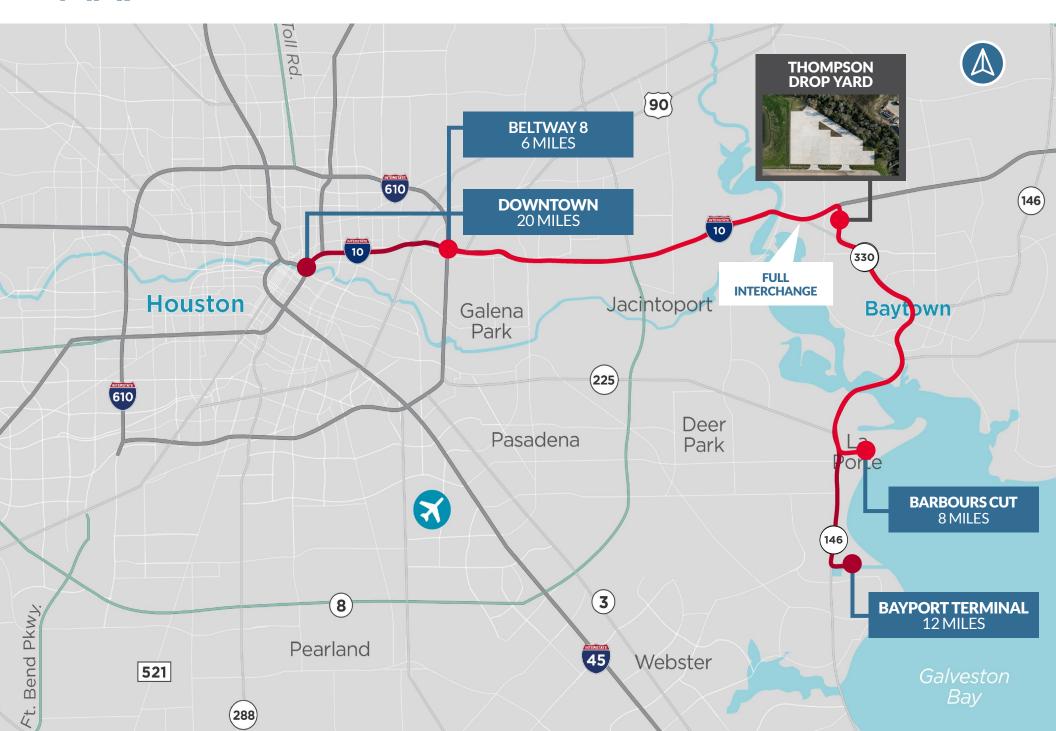

#### **LOCATION**

- Adjacent to Thompson
  Distribution Center, a
  ±130,775 SF Distribution
  Facility
- Minutes from I-10 and TX Spur 330
- Easy Access to BW-8,
  Grand Parkway, and
  Highway 225

### **MAP**

©2024 Cushman & Wakefield. All rights reserved. The information contained in this communication is strictly confidential. This information has been obtained from sources believed to be reliable but has not been verified. NO WARRANTY OR REPRESENTATION, EXPRESS OR IMPLIED, IS MADE AS TO THE CONDITION OF THE PROPERTY (OR PROPERTIES) REFERENCED HEREIN OR AS TO THE ACCURACY OR COMPLETENESS OF THE INFORMATION CONTAINED HEREIN, AND SAME IS SUBMITTED SUBJECT TO ERRORS, OMISSIONS, CHANGE OF PRICE, RENTAL OR OTHER CONDITIONS, WITHDRAWAL WITHOUT NOTICE, AND TO ANY SPECIAL LISTING CONDITIONS IMPOSED BY THE PROPERTY OWNER(S). ANY PROJECTIONS, OPINIONS OR ESTIMATES ARE SUBJECT TO UNCERTAINTY AND DO NOT SIGNIFY CURRENT OR FUTURE PROPERTY PERFORMANCE.