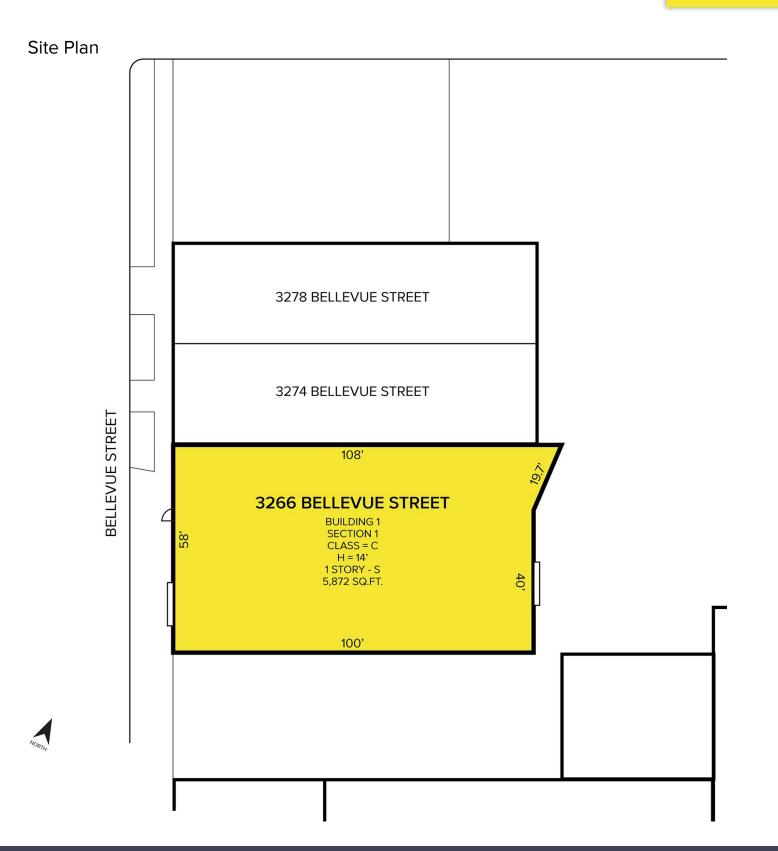

#### **PROPERTY FEATURES**

- 5,872 square feet available
- 14' clear height
- (2) 12' x 10' grade level doors
- Rare size industrial building in shell condition

Information is subject to verification and no liability fo

- Zoned M3
- Sale Price: \$179,000 (\$30.48/sq.ft.)

For more information, please contact: JOE STACK (248) 359 0615 jstack@signatureassociates.com

CHRIS MONSOUR (248) 948 0107 cmonsour@signatureassociates.com