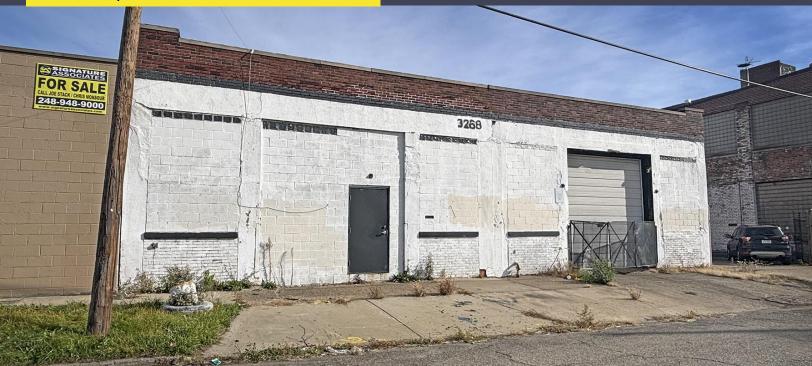

## 3266 BELLEVUE STREET DETROIT, MICHIGAN

### INDUSTRIAL FOR SALE 5,872 Square Feet Available

#### **PROPERTY FEATURES**

- 5,872 square feet available
- 14' clear height
- (2) 12' x 10' grade level doors
- Rare size industrial building in shell condition

Information is subject to verification and no liability fo

- Zoned M3
- Sale Price: \$179,000 (\$30.48/sq.ft.)

For more information, please contact: JOE STACK (248) 359 0615 jstack@signatureassociates.com

CHRIS MONSOUR (248) 948 0107 cmonsour@signatureassociates.com