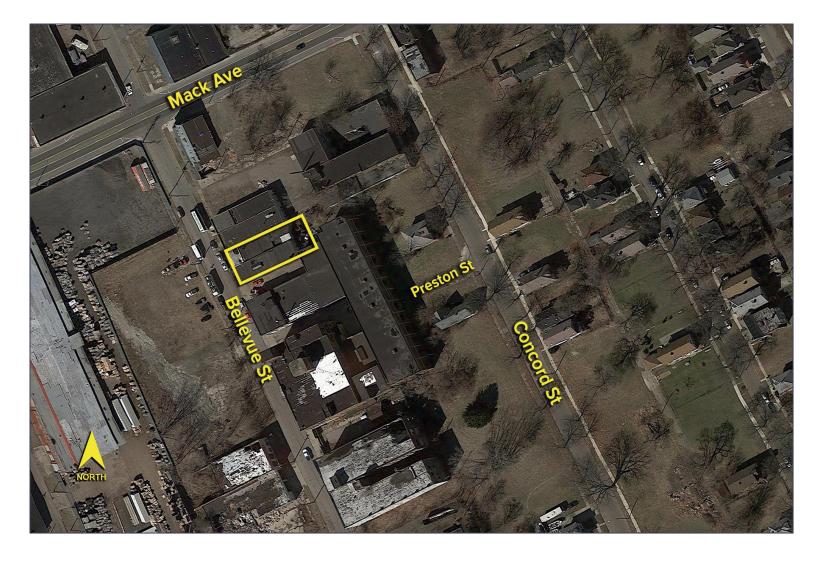

# 3266 Bellevue Street – Detroit, Michigan

Industrial For Sale

Aerial

For more information, please contact: JOE STACK (248) 359 0615 jstack@signatureassociates.com

CHRIS MONSOUR (248) 948 0107 cmonsour@signatureassociates.com