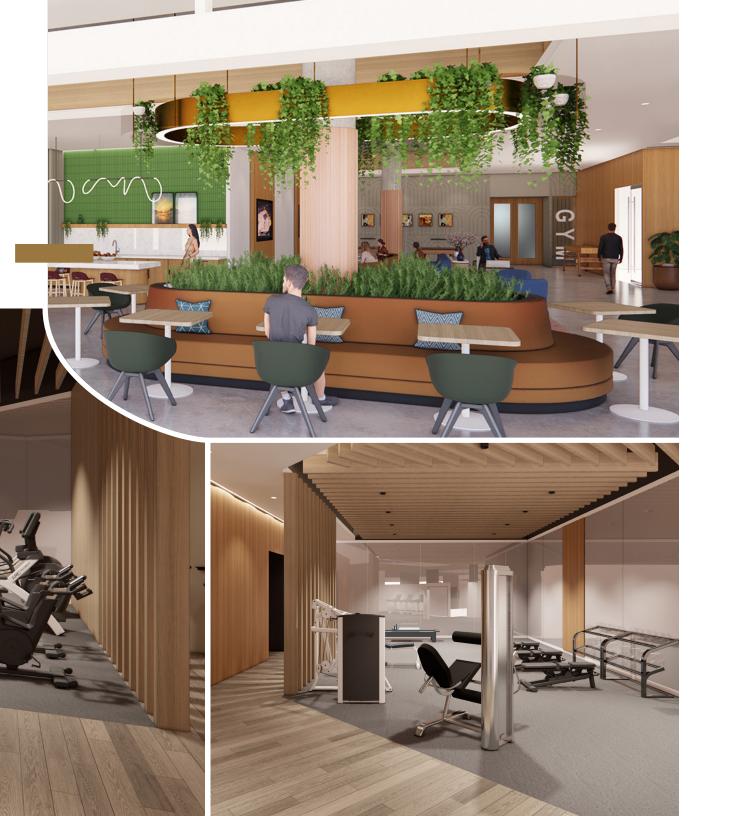

#### The Launchpad:

Tenant common area featuring cold brew on tap, conference room, kitchen, and game room

Tenant-exclusive access to our state-of-the-art fitness center located at The Plaza at Continental Park

### Fitness Center at The Plaza

Exclusive access to our state-of-the-art fitness center with locker rooms and showers is available at The Plaza building next door.

841 Apollo is conveniently located adjacent to the Rosecrans Corridor in El Segundo. 841 Apollo provides access to a mecca of exciting amenities and destinations within walking distance.