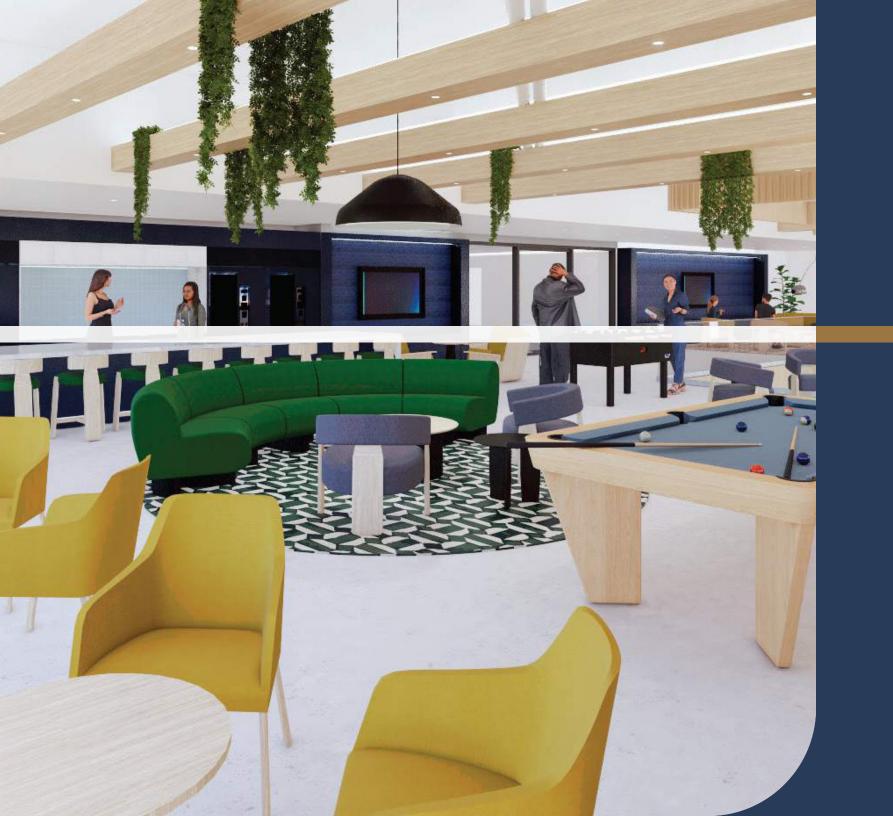

#### The Launchpad:

Tenant common area featuring cold brew on tap, conference room, kitchen, and game room

Tenant-exclusive access to our state-of-the-art fitness center located at The Plaza at Continental Park

Fully secured, subterranean parking facility with additional surface parking in the area 3.5/1,000 SF

Garage access directly into elevator core of the building

Introducing The Launchpad, Continental Development has created the ultimate modern gathering and common area space. Fully-outfitted, furnished, and part of a hospitality promise, The Launchpad is surrounded by brand new suites and aims to provide what businesses need most—next level amenities.