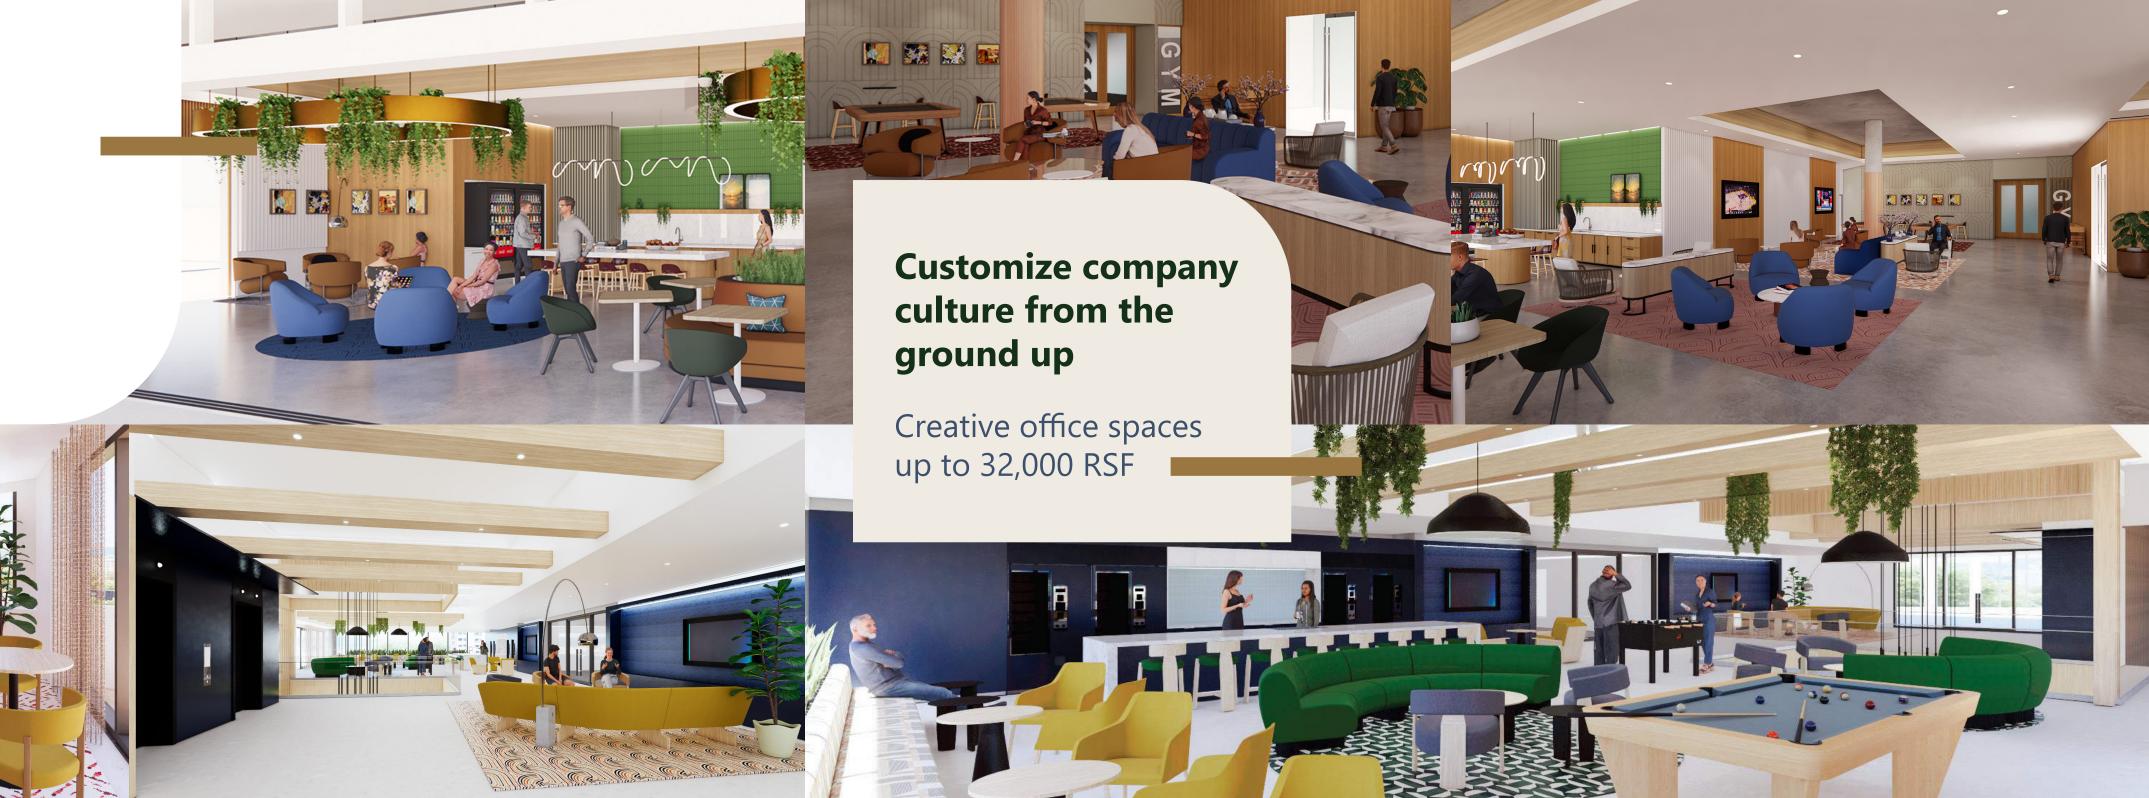

# Fresh Air, Fresh Ideas

An inspiring work environment like no other.

841 Apollo is the ultimate open office concept—integrating the outdoors into the workday, offering a modern oasis of comfort and convenience.

Signage opportunities available

Creative offices ranging from 1,200-32,000 RSF

Full-floor availability up to 32,000 RSF

Private outdoor tenant patios

Lush landscaping & relaxing patio

Vibrant two-story lobby

Fully secured, subterranean parking facility with additional surface parking in the area 3.5/1,000 SF

Garage access directly into elevator core of the building

Introducing The Launchpad, Continental Development has created the ultimate modern gathering and common area space. Fully-outfitted, furnished, and part of a hospitality promise, The Launchpad is surrounded by brand new suites and aims to provide what businesses need most—next level amenities.