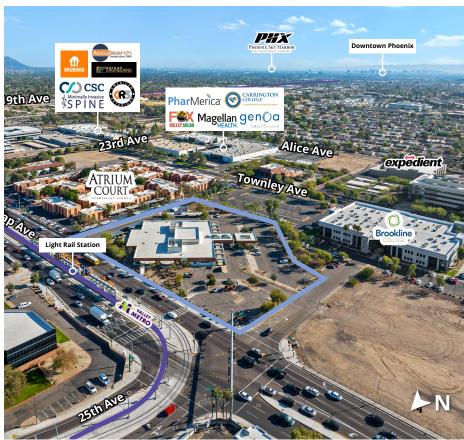

## **Features**

- Location is within the Northwest Phoenix submarket and is about 10 miles from downtown Phoenix.
- Great visibility and Dunlap Avenue frontage
- Interstate I-17 is less than 2 minutes west and Arizona state route 51 is 5 miles east.
- Less than 15 miles from Sky Harbor International Airport
- Metrocenter retail, restaurants, and shopping is located within a mile of the subject property.
- Development along Dunlap Ave is predominantly composed of single to midsize offices and residential condominiums and apartment buildings with smaller scale offices and residential uses extending further east and west of Dunlap Ave.