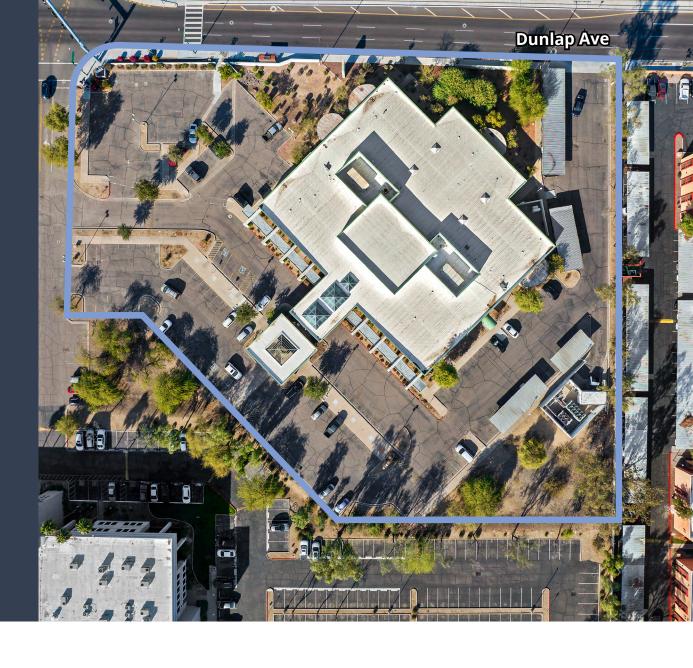

## **Property overview**

| Size   | ±3.66 acre lot |
|--------|----------------|
| Price  | \$2,950,000    |
| APN    | 158-02-014A    |
| Zoning | C-0, Phoenix   |

## **Features**

- Location is within the Northwest Phoenix submarket and is about 10 miles from downtown Phoenix.
- Great visibility and Dunlap Avenue frontage
- Interstate I-17 is less than 2 minutes west and Arizona state route 51 is 5 miles east.
- Less than 15 miles from Sky Harbor International Airport
- Metrocenter retail, restaurants, and shopping is located within a mile of the subject property.
- Development along Dunlap Ave is predominantly composed of single to midsize offices and residential condominiums and apartment buildings with smaller scale offices and residential uses extending further east and west of Dunlap Ave.