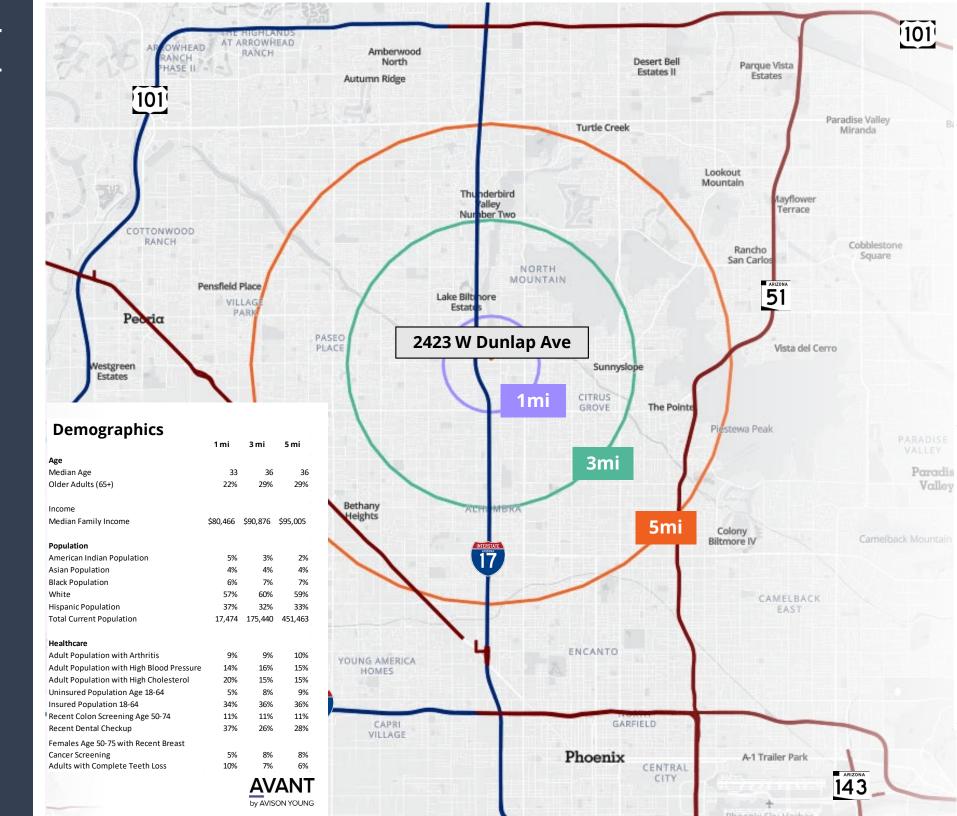

ew**

| Size   | ±3.66 acre lot |
|--------|----------------|
| Price  | \$2,950,000    |
| APN    | 158-02-014A    |
| Zoning | C-0, Phoenix   |

## **Features**

- Location is within the Northwest Phoenix submarket and is about 10 miles from downtown Phoenix.
- Great visibility and Dunlap Avenue frontage
- Interstate I-17 is less than 2 minutes west and Arizona state route 51 is 5 miles east.
- Less than 15 miles from Sky Harbor International Airport
- Metrocenter retail, restaurants, and shopping is located within a mile of the subject property.
- Development along Dunlap Ave is predominantly composed of single to midsize offices and residential condominiums and apartment buildings with smaller scale offices and residential uses extending further east and west of Dunlap Ave.