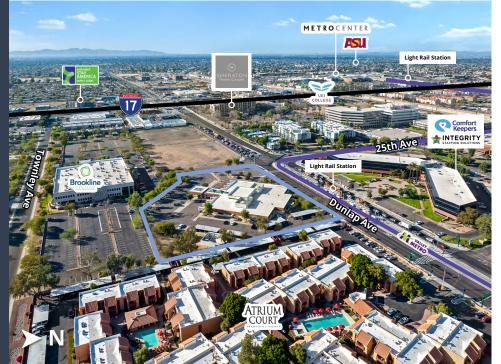

## **Features**

- Location is within the Northwest Phoenix submarket and is about 10 miles from downtown Phoenix.
- Great visibility and Dunlap Avenue frontage
- Interstate I-17 is less than 2 minutes west and Arizona state route 51 is 5 miles east.
- Less than 15 miles from Sky Harbor International Airport
- Metrocenter retail, restaurants, and shopping is located within a mile of the subject property.
- Development along Dunlap Ave is predominantly composed of single to midsize offices and residential condominiums and apartment buildings with smaller scale offices and residential uses extending further east and west of Dunlap Ave.