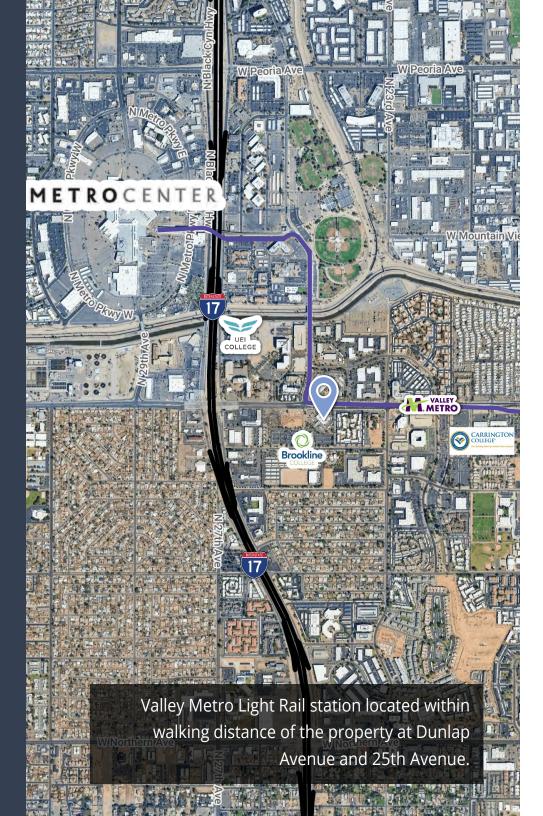

## **Features**

- Location is within the Northwest Phoenix submarket and is about 10 miles from downtown Phoenix.
- Great visibility and Dunlap Avenue frontage
- Interstate I-17 is less than 2 minutes west and Arizona state route 51 is 5 miles east.
- Less than 15 miles from Sky Harbor International Airport
- Metrocenter retail, restaurants, and shopping is located within a mile of the subject property.
- Development along Dunlap Ave is predominantly composed of single to midsize offices and residential condominiums and apartment buildings with smaller scale offices and residential uses extending further east and west of Dunlap Ave.