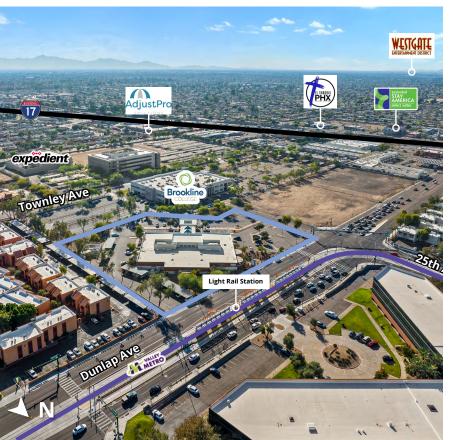

## **Features**

- Location is within the Northwest Phoenix submarket and is about 10 miles from downtown Phoenix.
- Great visibility and Dunlap Avenue frontage
- Interstate I-17 is less than 2 minutes west and Arizona state route 51 is 5 miles east.
- Less than 15 miles from Sky Harbor International Airport
- Metrocenter retail, restaurants, and shopping is located within a mile of the subject property.
- Development along Dunlap Ave is predominantly composed of single to midsize offices and residential condominiums and apartment buildings with smaller scale offices and residential uses extending further east and west of Dunlap Ave.