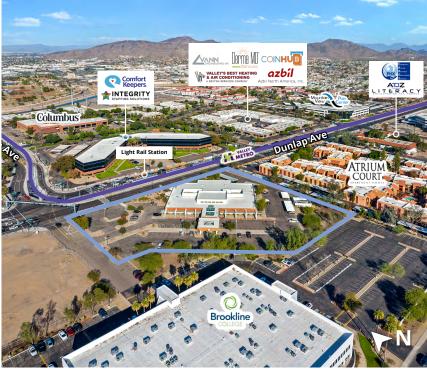

## **Features**

- Location is within the Northwest Phoenix submarket and is about 10 miles from downtown Phoenix.
- Great visibility and Dunlap Avenue frontage
- Interstate I-17 is less than 2 minutes west and Arizona state route 51 is 5 miles east.
- Less than 15 miles from Sky Harbor International Airport
- Metrocenter retail, restaurants, and shopping is located within a mile of the subject property.
- Development along Dunlap Ave is predominantly composed of single to midsize offices and residential condominiums and apartment buildings with smaller scale offices and residential uses extending further east and west of Dunlap Ave.