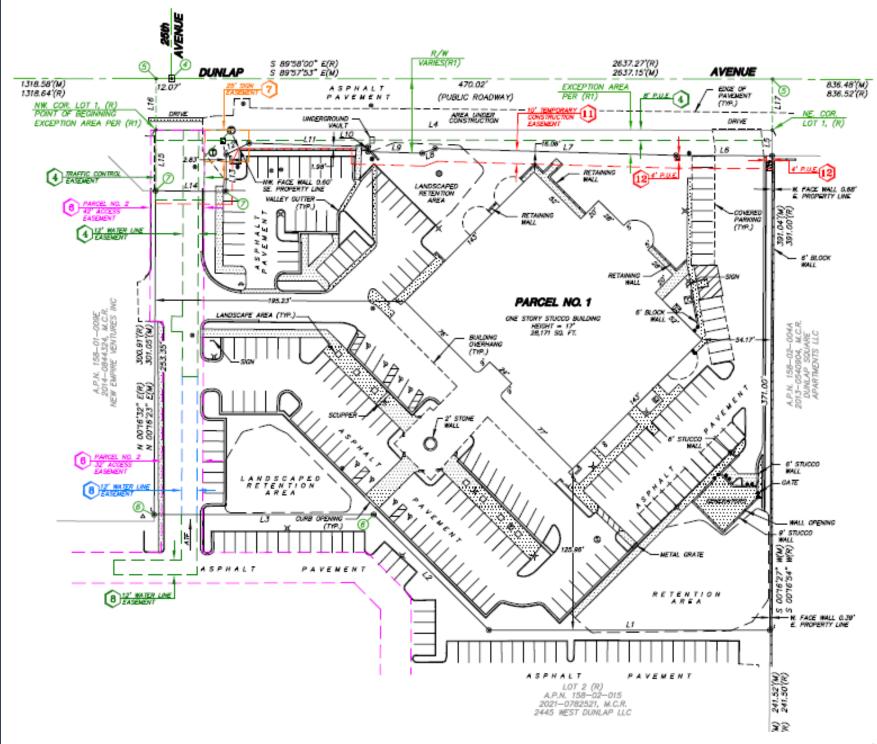

## **Property overview**

| Size   | ±3.66 acre lot |
|--------|----------------|
| Price  | \$2,950,000    |
| APN    | 158-02-014A    |
| Zoning | C-0, Phoenix   |