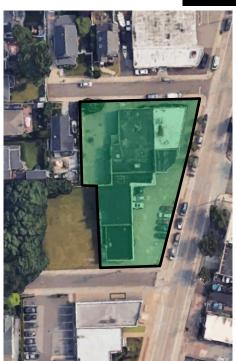

# 62-76 S Long Beach Rd. Rockville Centre, NY 11570

## +/-11,000sqft

### **Property Specifications:**

Building Size: +/- 11,000 SF

Lot Size: +/- .42 acres

Number of Units: Two (+/-4000sqft & +/-7,000sqft)

**Rental Price:** Inquire

**Drive In Doors:** 6 Drive in Doors

**Zoning:** Business Zone A