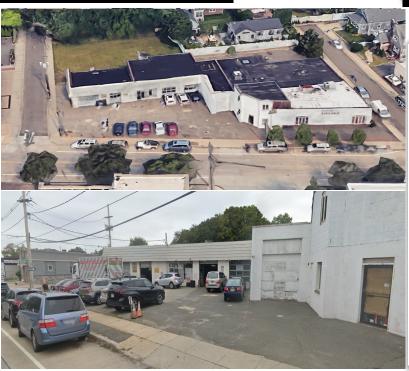

# 62-76 S Long Beach Rd. Rockville Centre, NY 11570

## +/-11,000sqft

### **Property Specifications:**

Building Size: +/- 11,000 SF

Lot Size: +/- .42 acres

Number of Units: Two (+/-4000sqft & +/-7,000sqft)

**Rental Price:** Inquire

**Drive In Doors:** 6 Drive in Doors

**Zoning:** Business Zone A