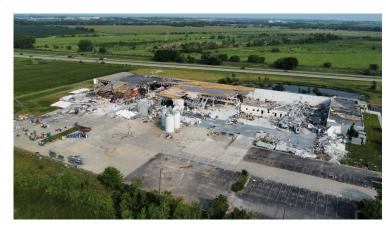

#### **About The Property**

This 29.69-acre parcel provides exceptional visibility with access along Cornhusker Hwy and is strategically located between Lincoln and Waverly. Its prime location offers an excellent opportunity for use such as manufacturing, an industrial supply company, a warehouse and storage complex, a fleet dispatching or serving facility, a regional hub or terminal, or a data center. The location offers simple access from Interstate 80 for truckers and Eastern Nebraska commuters. Despite the recent tornado damage, the property holds immense potential in an area of town experiencing significant growth. The property is being sold "As-Is".

# Photos

 $Note: All\ dimensions\ are\ approximations\ and\ are\ not\ guaranteed.\ Please\ field\ verify\ all\ measurements.$ 