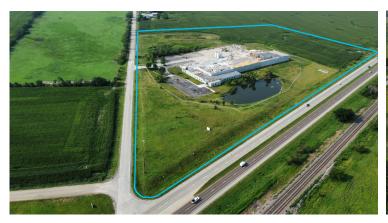

#### **About The Property**

This 29.69-acre parcel provides exceptional visibility with access along Cornhusker Hwy and is strategically located between Lincoln and Waverly. Its prime location offers an excellent opportunity for use such as manufacturing, an industrial supply company, a warehouse and storage complex, a fleet dispatching or serving facility, a regional hub or terminal, or a data center. The location offers simple access from Interstate 80 for truckers and Eastern Nebraska commuters. Despite the recent tornado damage, the property holds immense potential in an area of town experiencing significant growth. The property is being sold "As-Is".

#### **Property Location**

Located on Cornhusker Hwy with close proximity to Northeast Lincoln, Waverly, and the I-80/Waverly interchange.

## Aerial

Note: All dimensions are approximations and are not guaranteed. Please field verify all measurements.