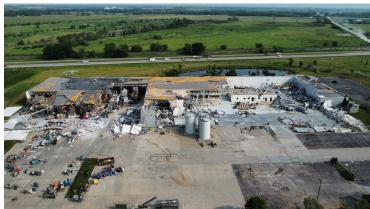

#### **About The Property**

This 29.69-acre parcel provides exceptional visibility with access along Cornhusker Hwy and is strategically located between Lincoln and Waverly. Its prime location offers an excellent opportunity for use such as manufacturing, an industrial supply company, a warehouse and storage complex, a fleet dispatching or serving facility, a regional hub or terminal, or a data center. The location offers simple access from Interstate 80 for truckers and Eastern Nebraska commuters. Despite the recent tornado damage, the property holds immense potential in an area of town experiencing significant growth. The property is being sold "As-Is".

# Photos

 $Note: All\ dimensions\ are\ approximations\ and\ are\ not\ guaranteed.\ Please\ field\ verify\ all\ measurements.$ 