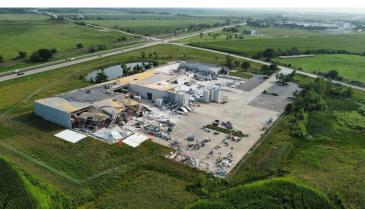

#### **About The Property**

This 29.69-acre parcel provides exceptional visibility with access along Cornhusker Hwy and is strategically located between Lincoln and Waverly. Its prime location offers an excellent opportunity for use such as manufacturing, an industrial supply company, a warehouse and storage complex, a fleet dispatching or serving facility, a regional hub or terminal, or a data center. The location offers simple access from Interstate 80 for truckers and Eastern Nebraska commuters. Despite the recent tornado damage, the property holds immense potential in an area of town experiencing significant growth. The property is being sold "As-Is".

# Photos

 $Note: All\ dimensions\ are\ approximations\ and\ are\ not\ guaranteed.\ Please\ field\ verify\ all\ measurements.$ 