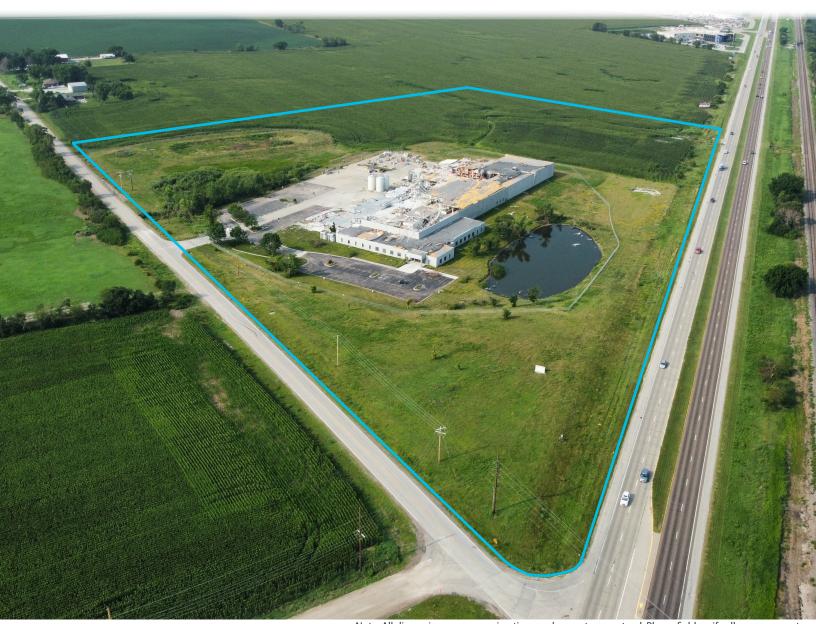

# **FOR SALE**

Mixed Use | Industrial Land 7201 N 98th St, Lincoln, NE 68507 \$4,900,000 | 29.68 acres

Note: All dimensions are approximations and are not guaranteed. Please field verify all measurements.

#### **About The Property**

This 29.69-acre parcel provides exceptional visibility with access along Cornhusker Hwy and is strategically located between Lincoln and Waverly. Its prime location offers an excellent opportunity for use such as manufacturing, an industrial supply company, a warehouse and storage complex, a fleet dispatching or serving facility, a regional hub or terminal, or a data center. The location offers simple access from Interstate 80 for truckers and Eastern Nebraska commuters. Despite the recent tornado damage, the property holds immense potential in an area of town experiencing significant growth. The property is being sold "As-Is".

#### **Property Location**

Located on Cornhusker Hwy with close proximity to Northeast Lincoln, Waverly, and the I-80/Waverly interchange.

#### **Property Details**

o Price: \$4,900,000

o Land Area: 29.68 acres

O Zoning: I-1

Type: Mixed/Industrial

Use Type: Vacant/Owner-User/Development

Vehicles Per Day: 23,130