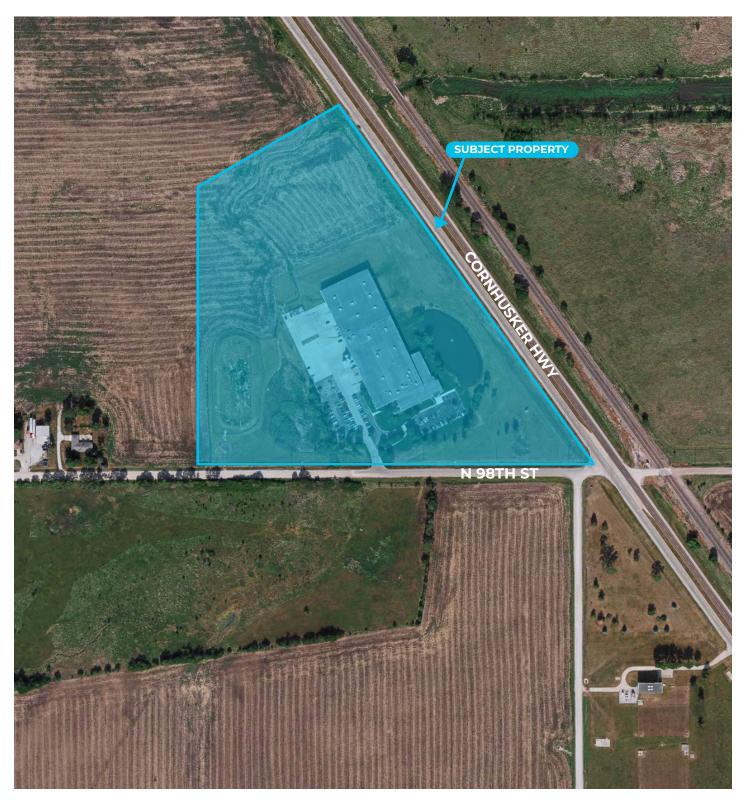

#### **Property Location**

Located on Cornhusker Hwy with close proximity to Northeast Lincoln, Waverly, and the I-80/Waverly interchange.

## Aerial

Note: All dimensions are approximations and are not guaranteed. Please field verify all measurements.