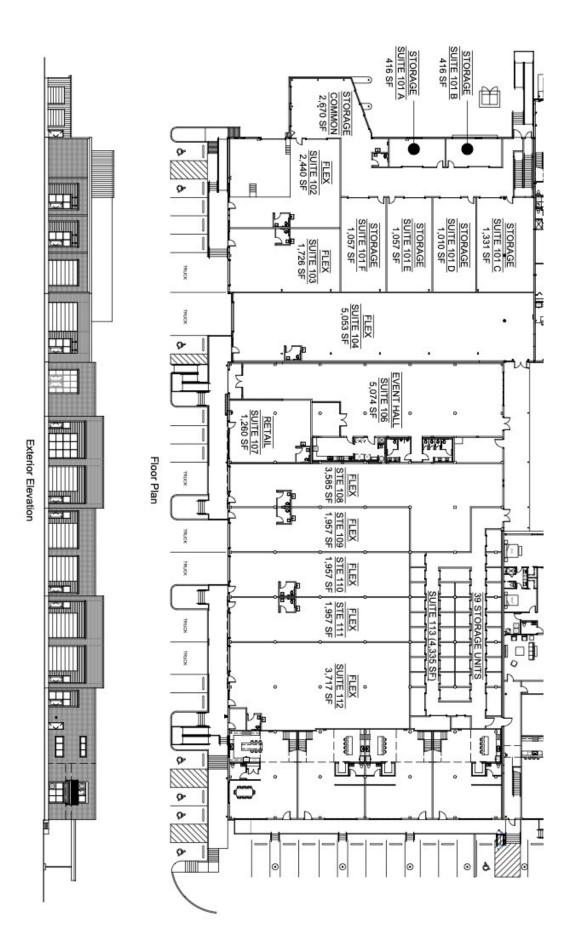

nning.



#### **•** 'AREA HIGHLIGHTS

- AT&T CENTER
- PEARL DISTRICT
- ALAMO BEER COMPANY DT SAN ANTONIO
- DIGNOWITY MEATS
- THE ESPEE
- SALADO CREEK GREENWAY

# • THE PROPERTY



| ADDRESS   | 215 COCA COLA PL. SAN ANTONIO |
|-----------|-------------------------------|
| YEAR BUIL | <b>T</b> 1965                 |
| STORIES   | 2                             |
| FRONTAGE  | 554 FT                        |
| PARKING   | 464 +/- PARKING SPOTS         |
| EST. NNN  | ~\$5-6/FT                     |

LEASE RATE INFORMATION UPON REQUEST TENANT IMPROVEMENT ALLOWANCE TBD

#### STANDOUT FEATURES

- 21 23 FT Ceiling Height
- Fully Sprinklered
- ~435 Parking Spots
- High Traffic & Exceptional Visibility
- TI Allowance for select units

### COMMERCIAL SPACE -----







# RETAIL, FLEX & STORAGE -



Coca Cola PL.

## FLEX SPACE RENDERINGS -----



# THE LOFTS



#### STANDOUT FEATURES

Our spaces range from just under 1,900 sq ft to over 2,900 sq ft and provide you with the flexibility to use your space as you, your family, and your business require. All units offer between 1,000–2,000 sq ft of open flex space that can be used as office space, showroom, studio or living space. In addition to the flex space, each unit has at least three discrete, walled rooms that could be used as bedrooms or offices. Plus, modern industrial design and quality finishes enhance every moment you spend working, resting, cooking, creating, and entertaining in your spacious loft.

#### DESIGN YOUR OWN LOFT

At The Andy we want your spaces to be as unique as you are. With our "design your own loft" option,