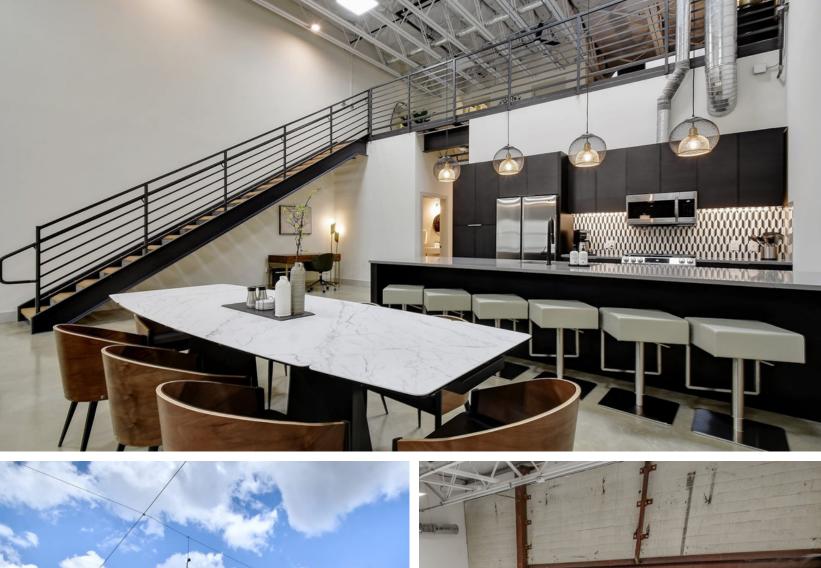

# THE LOFTS

#### STANDOUT FEATURES

Our spaces range from just under 1,900 sq ft to over 2,900 sq ft and provide you with the flexibility to use your space as you, your family, and your business require. All units offer between 1,000–2,000 sq ft of open flex space that can be used as office space, showroom, studio or living space. In addition to the flex space, each unit has at least three discrete, walled rooms that could be used as bedrooms or offices. Plus, modern industrial design and quality finishes enhance every moment you spend working, resting, cooking, creating, and entertaining in your spacious loft.

#### DESIGN YOUR OWN LOFT

At The Andy we want your spaces to be as unique as you are. With our "design your own loft" option, you will work closely with our Architect and Contractors to build out a space that suits the needs of your growing business and bustling personal lifestyle. Ask a leasing specialist for more details.

## THE LOFTS