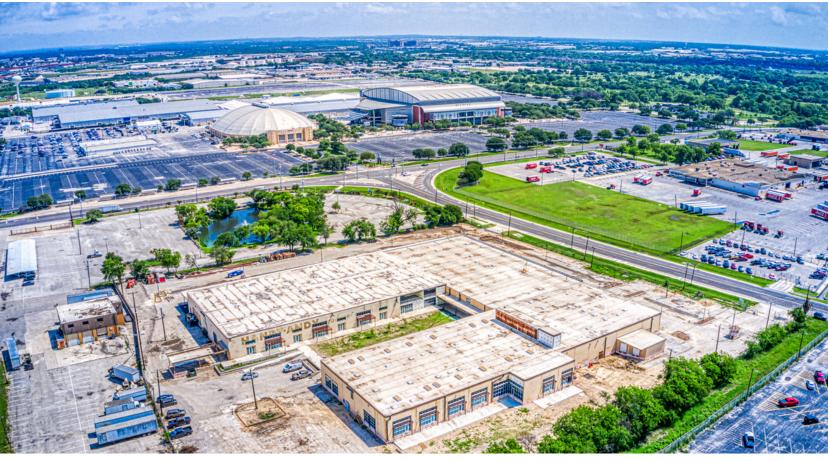

#### SO, WHAT THE HECK IS THE ANDY ANYWAY?

The Andy is East San Antonio's newest mixed-use destination. In what was once a distribution center for Handy Andy Grocery Stores (a much-loved SATX establishment), an exciting new chapter is beginning. Located directly across from the AT&T Center, The Andy is comprised of 40,000 SF of retail, potential for 20,000 SF rooftop venue and 35 sleek and sexy industrial live/work lofts available for rent.

### THE AREA

The Epicenter of Home, Work & Play

Directly across from the AT&T Center and Freeman Coliseum, your home at The Andy is just steps from the big game, incredible concerts, and world-class events you won't want to miss. It also places you among parks, local restaurants and breweries, and excellent schools, all just minutes from downtown San Antonio and the Pearl District. Come be part of the explosive growth of East San Antonio-the evolution is just beginning.

# • THE PROPERTY

| ADDRESS   | 215 COCA COLA PL. SAN ANTONIO |
|-----------|-------------------------------|
| YEAR BUIL | <b>T</b> 1965                 |
| STORIES   | 2                             |
| FRONTAGE  | 554 FT                        |
| PARKING   | 464 +/- PARKING SPOTS         |
| EST. NNN  | ~\$5-6/FT                     |