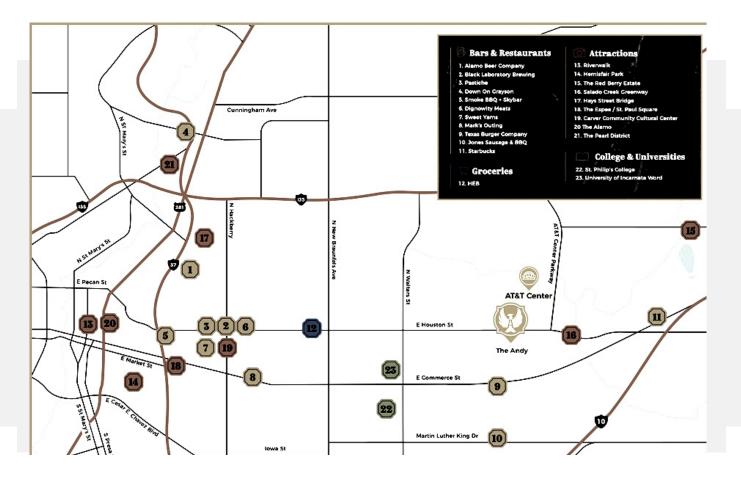

### THE AREA

The Epicenter of Home, Work & Play

Directly across from the AT&T Center and Freeman Coliseum, your home at The Andy is just steps from the big game, incredible concerts, and world-class events you won't want to miss. It also places you among parks, local restaurants and breweries, and excellent schools, all just minutes from downtown San Antonio and the Pearl District. Come be part of the explosive growth of East San Antonio-the evolution is just beginning.

#### **•** 'AREA HIGHLIGHTS

- AT&T CENTER
- PEARL DISTRICT
- ALAMO BEER COMPANY DT SAN ANTONIO
- DIGNOWITY MEATS
- THE ESPEE
- SALADO CREEK GREENWAY