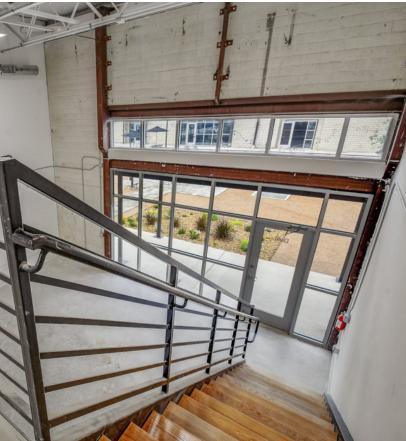

#### STANDOUT FEATURES

- 21 23 FT Ceiling Height
- Fully Sprinklered
- ~435 Parking Spots
- High Traffic & Exceptional Visibility
- TI Allowance for select units

#### STANDOUT FEATURES

Our spaces range from just under 1,900 sq ft to over 2,900 sq ft and provide you with the flexibility to use your space as you, your family, and your business require. All units offer between 1,000–2,000 sq ft of open flex space that can be used as office space, showroom, studio or living space. In addition to the flex space, each unit has at least three discrete, walled rooms that could be used as bedrooms or offices. Plus, modern industrial design and quality finishes enhance every moment you spend working, resting, cooking, creating, and entertaining in your spacious loft.