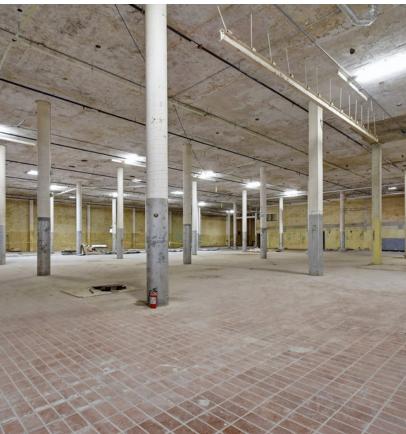

tonio-the evolution is just beginning.



#### **•** 'AREA HIGHLIGHTS

- AT&T CENTER
- PEARL DISTRICT
- ALAMO BEER COMPANY DT SAN ANTONIO
- DIGNOWITY MEATS
- THE ESPEE
- SALADO CREEK GREENWAY

# • THE PROPERTY



| ADDRESS   | 215 COCA COLA PL. SAN ANTONIO |
|-----------|-------------------------------|
| YEAR BUIL | <b>T</b> 1965                 |
| STORIES   | 2                             |
| FRONTAGE  | 554 FT                        |
| PARKING   | 464 +/- PARKING SPOTS         |
| EST. NNN  | ~\$5-6/FT                     |

LEASE RATE INFORMATION UPON REQUEST TENANT IMPROVEMENT ALLOWANCE TBD

#### STANDOUT FEATURES

- 21 23 FT Ceiling Height
- Fully Sprinklered
- ~435 Parking Spots
- High Traffic & Exceptional Visibility
- TI Allowance for select units

### COMMERCIAL SPACE -----







# RETAIL, FLEX & STORAGE -



Coca Cola PL.

## FLEX SPACE RENDERINGS -----



# THE LOFTS



#### STANDOUT FEATURES

Our spaces range from just under 1,900 sq ft to over 2,900 sq ft and provide you with the flexibility to use your space as you, your family, and your business require. All units offer between 1,000–2,000 sq ft of open flex space that can be used as office space, showroom, studio or living space. In addition to the flex space, each unit has at least three discrete, walled rooms that could be used as bedrooms or offices. Plus, modern industrial design and quality finishes enhance every moment you spend working, resting, cooking, creating, and entertaining in your spacious loft.

#### DESIGN YOUR OWN LOFT

At The Andy we want your spaces to be as unique as you are. With ou