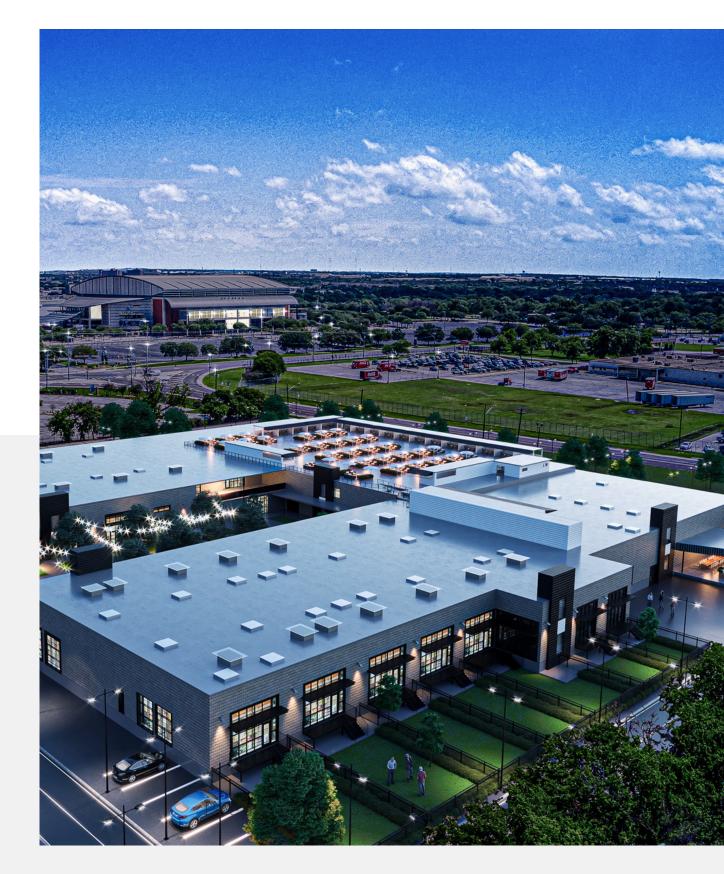

#### SO, WHAT THE HECK IS THE ANDY ANYWAY?

The Andy is East San Antonio's newest mixed-use destination. In what was once a distribution center for Handy Andy Grocery Stores (a much-loved SATX establishment), an exciting new chapter is beginning. Located directly across from the AT&T Center, The Andy is comprised of 40,000 SF of retail, potential for 20,000 SF rooftop venue and 35 sleek and sexy industrial live/work lofts available for rent.

### THE AREA

The Epicenter of Home, Work & Play

Directly across from the AT&T Center and Freeman Coliseum, your home at The Andy is just steps from the big game, incredible concerts, and world-class events you won't want to miss. It also places you among parks, local restaurants and breweries, and excellent schools, all just minutes from downtown San Antonio and the Pearl District. Come be part of the explosive growth of East San Antonio-the evolution is just beginning.