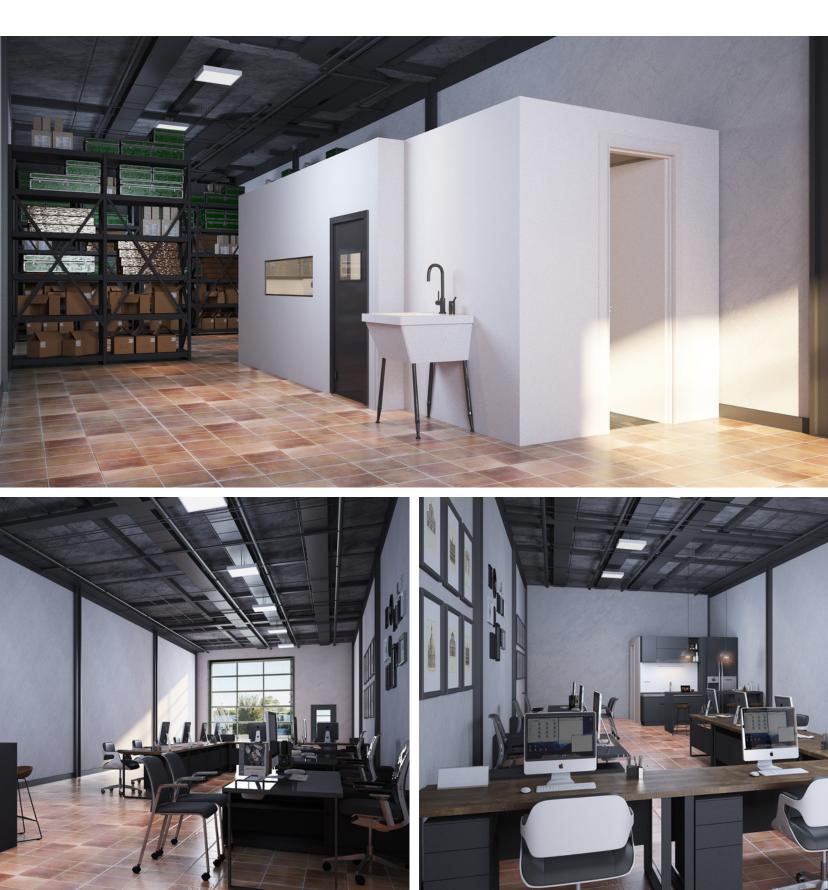

TER
- PEARL DISTRICT
- ALAMO BEER COMPANY DT SAN ANTONIO
- DIGNOWITY MEATS
- THE ESPEE
- SALADO CREEK GREENWAY

# • THE PROPERTY



| ADDRESS   | 215 COCA COLA PL. SAN ANTONIO |
|-----------|-------------------------------|
| YEAR BUIL | <b>T</b> 1965                 |
| STORIES   | 2                             |
| FRONTAGE  | 554 FT                        |
| PARKING   | 464 +/- PARKING SPOTS         |
| EST. NNN  | ~\$5-6/FT                     |

LEASE RATE INFORMATION UPON REQUEST TENANT IMPROVEMENT ALLOWANCE TBD

#### STANDOUT FEATURES

- 21 23 FT Ceiling Height
- Fully Sprinklered
- ~435 Parking Spots
- High Traffic & Exceptional Visibility
- TI Allowance for select units

### COMMERCIAL SPACE -----







# RETAIL, FLEX & STORAGE -



Coca Cola PL.

## FLEX SPACE RENDERINGS -----



# THE LOFTS



#### STANDOUT FEATURES

Our spaces range from just under 1,900 sq ft to over 2,900 sq ft and provide you with the flexibility to use your space as you, your family, and your business require. All units offer between 1,000–2,000 sq ft of open flex space that can be used as office space, showroom, studio or living space. In addition to the flex space, each unit has at least three discrete, walled rooms that could be used as bedrooms or offices. Plus, modern industrial design and quality finishes enhance every moment you spend working, resting, cooking, creating, and entertaining in your spacious loft.

#### DESIGN YOUR OWN LOFT

At The Andy we want your spaces to be as unique as you are. With our "design your own loft" option, you will work closely with our Architect and Con