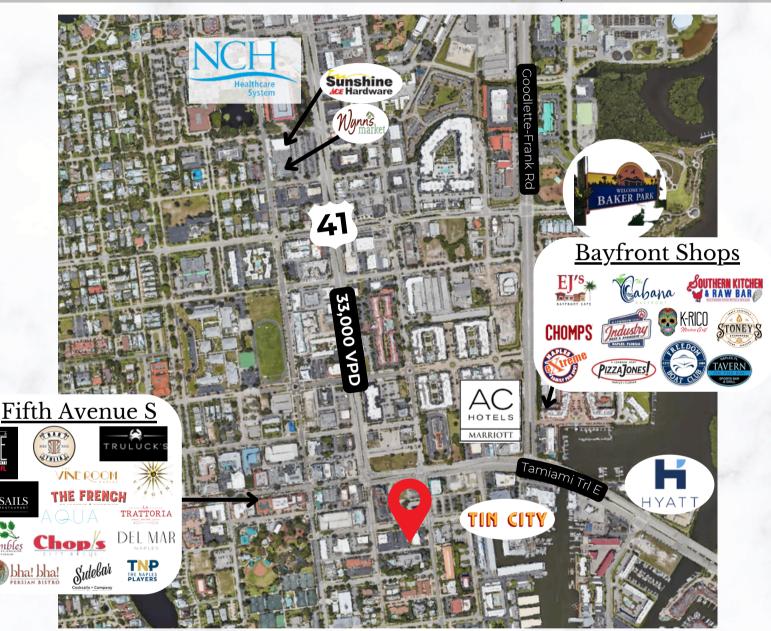

♀Just South of 5th Ave | Walking Distance to Cambier Park

966 6th Ave S | Naples, Florida 34102

# OFFERING SUMMARY

**PRICE:** \$895,000

BUILDING SIZE: 1,020 SF

LOT SIZE: .5 Acres

ZONING: AE

♥ Just South of 5th Ave | Walking Distance to Cambier Park

966 6th Ave S | Naples, Florida 34102

# **SURVEY**

♥ Just South of 5th Ave | Walking Distance to Cambier Park

966 6th Ave S | Naples, Florida 34102