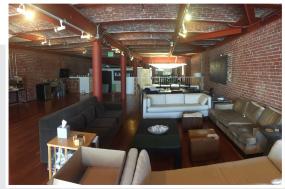

#### **FEATURES**

- Reinforced Brick & Timber Building
- Kitchen
- > HVAC
- » Open Floor Plan
- » Great Natural Light
- » Roll Up Door Access to Tehama Street
- » Street to Street access Tehama/Howard St.