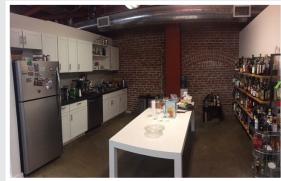

#### **FEATURES**

- Reinforced Brick & Timber Building
- Kitchen
- > HVAC
- » Open Floor Plan
- » Great Natural Light
- » Roll Up Door Access to Tehama Street
- » Street to Street access Tehama/Howard St.