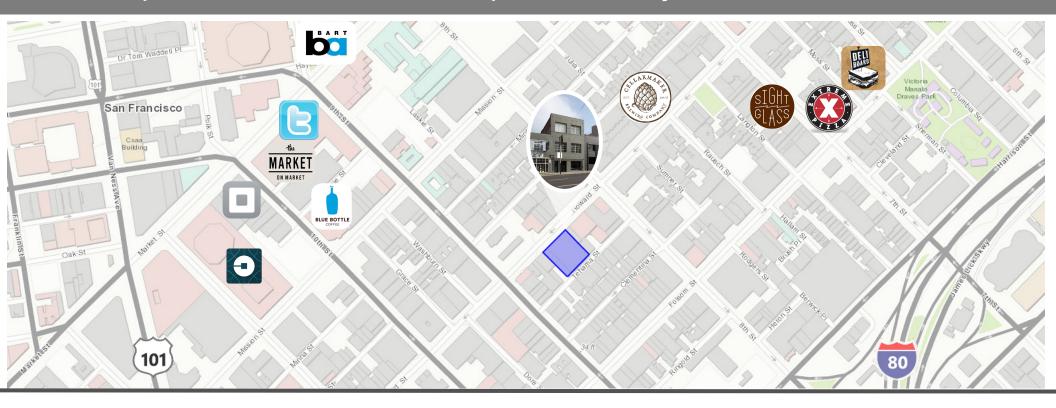

#### **ADDRESS**

1263 Howard Street San Francisco, CA 94103

#### **LOCATION**

- » Great SOMA Location
- » Close to Public Transit