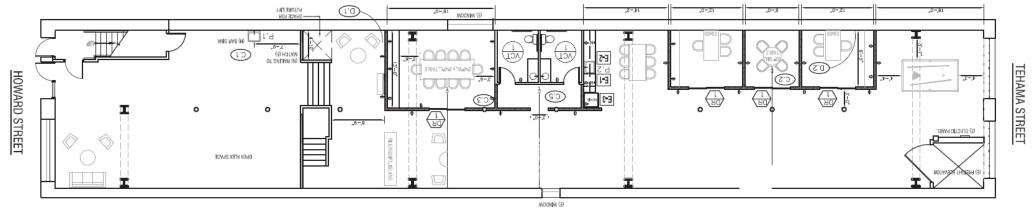

#### SIZE

 $5,000 \pm sqft$ 

#### **FEATURES**

- Reinforced Brick & Timber Building
- Kitchen
- > HVAC
- » Open Floor Plan
- » Great Natural Light
- » Roll Up Door Access to Tehama Street
- » Street to Street access Tehama/Howard St.