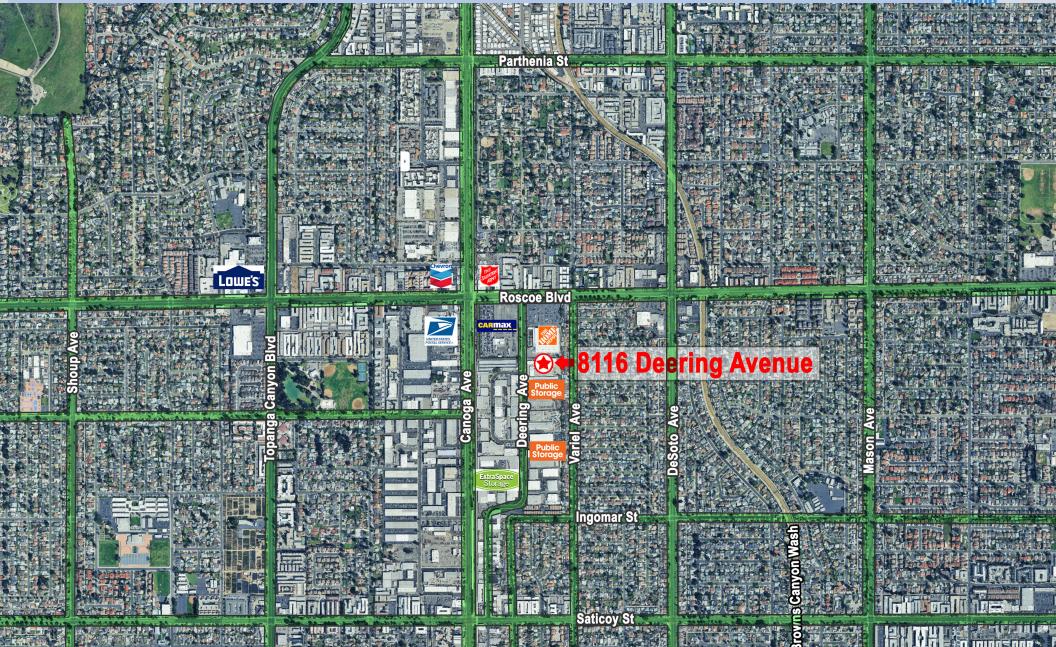

Deering Business Park - 8116 Deering Avenue, Suite A, Canoga Park, CA 91304 (Los Angeles County)

- **3,038 SF** industrial space available for sublease.
- Rare front unit with visibility on Deering Avenue, directly adjacent to The Home Depot & Public Storage, slightly across the CarMax located along Roscoe Blvd.

**Highlights** 

- Space currently being utilized as a retail showroom. Perfect for an office or any other retail showroom/warehouse, distribution use.
- Lavout mostly warehouse with minimal office with loading door, 12-foot clear height, fenced & secure business park with security gate. NO CAM FEE.
- Conveniently located on the southeast quadrant of Roscoe Blvd and Deering Avenue.
- Close proximity to the Orange Line Rapid Transit, Topanga Highway 27.
- Easy access to 101 and 118 freeways. .
- Sublease term through March 31, 2029...