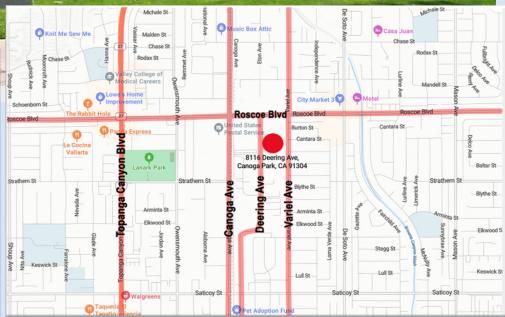

Deering Business Park - 8116 Deering Avenue, Suite A, Canoga Park, CA 91304 (Los Angeles County)

- **3,038 SF** industrial space available for sublease.
- Rare front unit with visibility on Deering Avenue, directly adjacent to The Home Depot & Public Storage, slightly across the CarMax located along Roscoe Blvd.