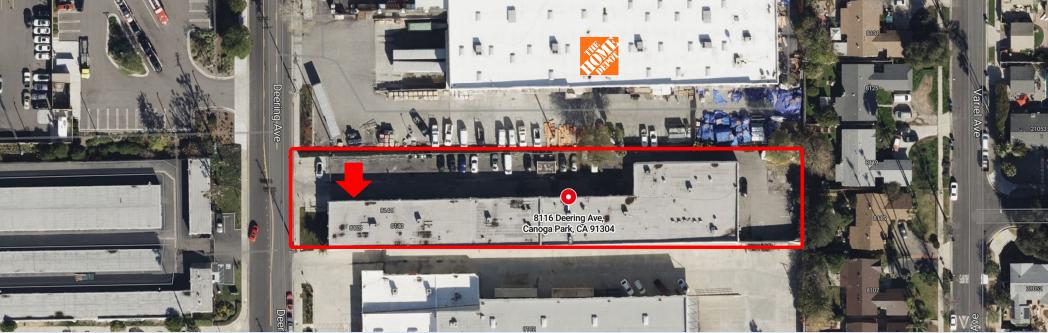

Deering Business Park - 8116 Deering Avenue, Suite A, Canoga Park, CA 91304 (Los Angeles County)

- **3,038 SF** industrial space available for sublease.
- Rare front unit with visibility on Deering Avenue, directly adjacent to The Home Depot & Public Storage, slightly across the CarMax located along Roscoe Blvd.

**Highlights** 

- Space currently being utilized as a retail showroom. Perfect for an office or any other retail showroom/warehouse, distribution use.
- Lavout mostly warehouse with minimal office with loading door, 12-foot clear height, fenced & secure business park with security gate. NO CAM FEE.
- Conveniently located on the southeast quadrant of Roscoe Blvd and Deering Avenue.
- Close proximity to the Orange Line Rapid Transit, Topanga Highway 27.
- Easy access to 101 and 118 freeways. .
- Sublease term through March 31, 2029...