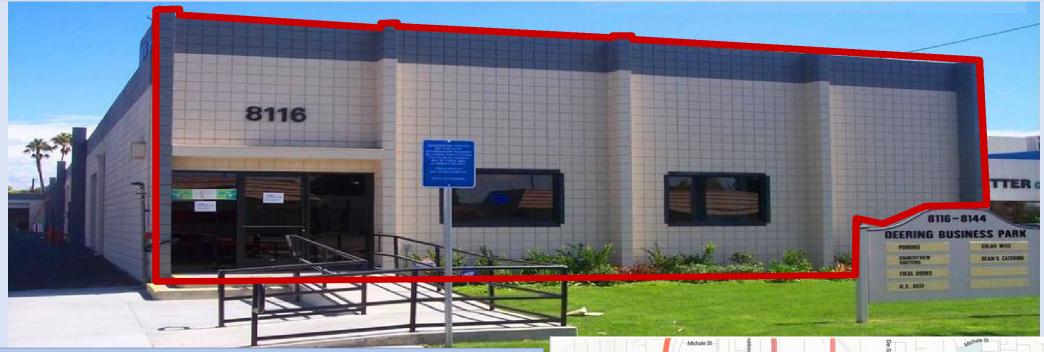

Deering Business Park - 8116 Deering Avenue, Suite A, Canoga Park, CA 91304 (Los Angeles County)

- **3,038 SF** industrial space available for sublease.
- Rare front unit with visibility on Deering Avenue, directly adjacent to The Home Depot & Public Storage, slightly across the CarMax located along Roscoe Blvd.

**Highlights** 

- Space currently being utilized as a retail showroom. Perfect for an office or any other retail showroom/warehouse, distribution use.
- Lavout mostly warehouse with minimal office with loading door, 12-foot clear height, fenced & secure business park with security gate. NO CAM FEE.
- Conveniently located on the southeast quadrant of Roscoe Blvd and Deering Avenue.
- Close proximity to the Orange Line Rapid Transit, Topanga Highway 27.
- Easy access to 101 and 118 freeways. .
- Sublease term through March 31, 2029...