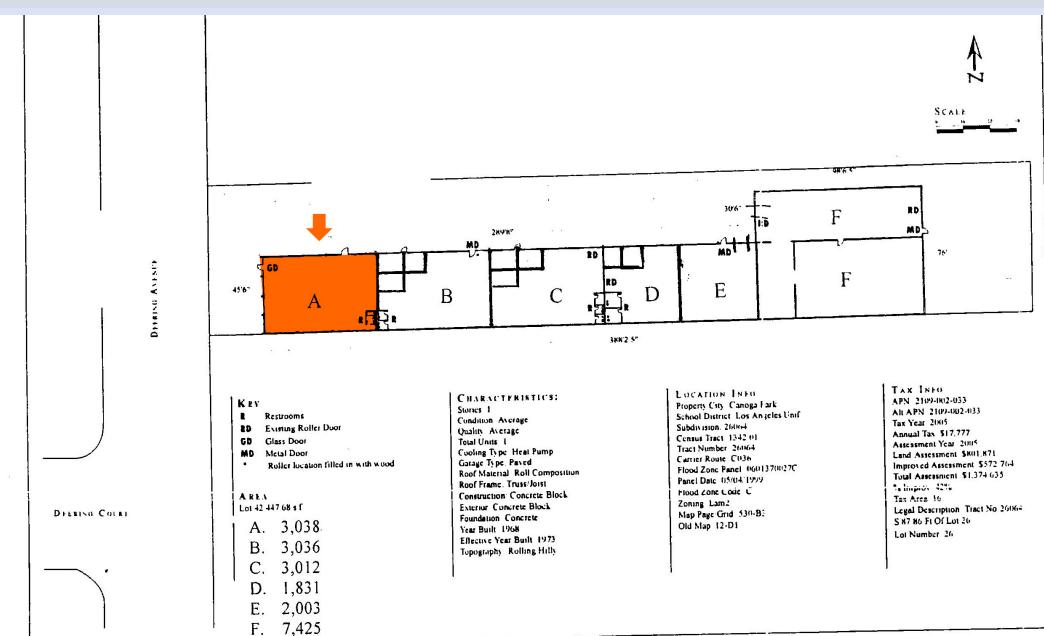

Deering Business Park - 8116 Deering Avenue, Suite A, Canoga Park, CA 91304 (Los Angeles County)

- **3,038 SF** industrial space available for sublease.
- Rare front unit with visibility on Deering Avenue, directly adjacent to The Home Depot & Public Storage, slightly across the CarMax located along Roscoe Blvd.

**Highlights** 

- Space currently being utilized as a retail showroom. Perfect for an office or any other retail showroom/warehouse, distribution use.
- Lavout mostly warehouse with minimal office with loading door, 12-foot clear height, fenced & secure business park with security gate. NO CAM FEE.
- Conveniently located on the southeast quadrant of Roscoe Blvd and Deering Avenue.
- Close proximity to the Orange Line Rapid Transit, Topanga Highway 27.
- Easy access to 101 and 118 freeways. .
- Sublease term through March 31, 2029...