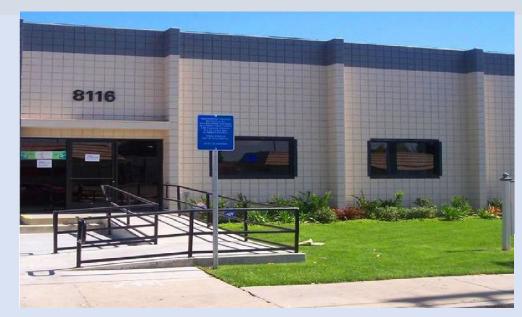

Deering Business Park - 8116 Deering Avenue, Suite A, Canoga Park, CA 91304 (Los Angeles County)

- **3,038 SF** industrial space available for sublease.
- Rare front unit with visibility on Deering Avenue, directly adjacent to The Home Depot & Public Storage, slightly across the CarMax located along Roscoe Blvd.

**Highlights** 

- Space currently being utilized as a retail showroom. Perfect for an office or any other retail showroom/warehouse, distribution use.
- Lavout mostly warehouse with minimal office with loading door, 12-foot clear height, fenced & secure business park with security gate. NO CAM FEE.
- Conveniently located on the southeast quadrant of Roscoe Blvd and Deering Avenue.
- Close proximity to the Orange Line Rapid Transit, Topanga Highway 27.
- Easy access to 101 and 118 freeways. .
- Sublease term through March 31, 2029...