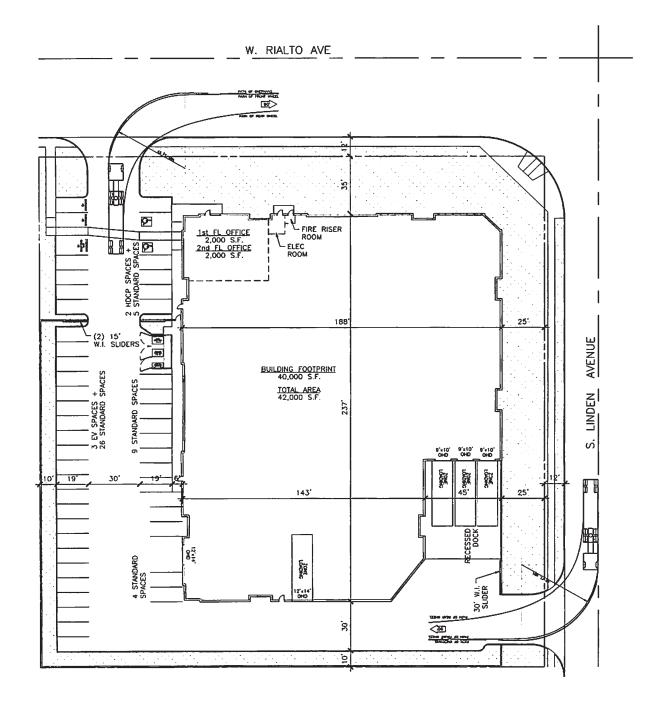

## **PROPERTY OVERVIEW**

| SIZE:          | ±42,000 State of the Art Industrial Building                                     |
|----------------|----------------------------------------------------------------------------------|
| CLEAR HEIGHT:  | 30′                                                                              |
| OFFICE         | ±4,000 SF Two Story Office                                                       |
| LOADING DOORS: | 3 Dock-High Loading Doors (9' X 10')<br>2 Ground-Level Loading Doors (12' X 14') |
| YARD:          | Secured & Fenced with 128' Foot Truck<br>Court                                   |
| POWER:         | 800 Amps, 277/480 Volt 3 Phase                                                   |
| SPRINKLERS:    | ESFR                                                                             |
| SITE:          | ±2.19 Acres Land Area                                                            |
| PARKING:       | 55 Parking Spaces                                                                |
| ZONING:        | M-2 City Of Rialto Zoning                                                        |
| LOCATION:      | Close Proximity to I-10 & CA-60 Freeways                                         |