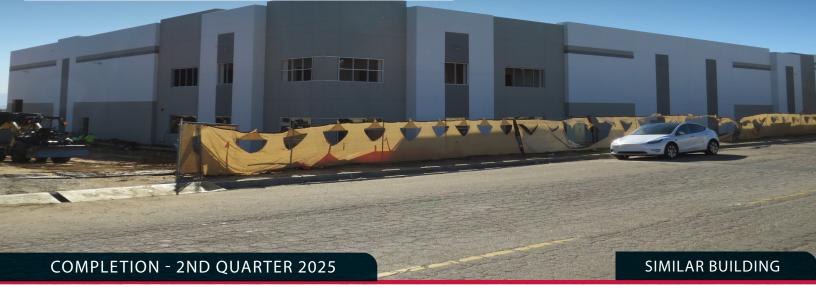

## **For Sale** ± 42,000 SF INDUSTRIAL BUILDING 1527 W RIALTO AVE, RIALTO, CA 92335

## **PROPERTY OVERVIEW**

| SIZE:          | ±42,000 State of the Art Industrial Building                                     |
|----------------|----------------------------------------------------------------------------------|
| CLEAR HEIGHT:  | 30′                                                                              |
| OFFICE         | ±4,000 SF Two Story Office                                                       |
| LOADING DOORS: | 3 Dock-High Loading Doors (9' X 10')<br>2 Ground-Level Loading Doors (12' X 14') |
| YARD:          | Secured & Fenced with 128' Foot Truck<br>Court                                   |
| POWER:         | 800 Amps, 277/480 Volt 3 Phase                                                   |
| SPRINKLERS:    | ESFR                                                                             |
| SITE:          | ±2.19 Acres Land Area                                                            |
| PARKING:       | 55 Parking Spaces                                                                |
| ZONING:        | M-2 City Of Rialto Zoning                                                        |
| LOCATION:      | Close Proximity to I-10 & CA-60 Freeways                                         |