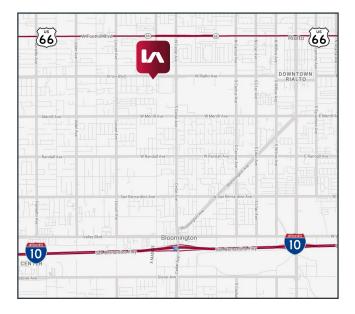

## **For Sale** ± 42,000 SF INDUSTRIAL BUILDING 1527 W RIALTO AVE, RIALTO, CA 92335

## **PROPERTY OVERVIEW**

| SIZE:          | ±42,000 State of the Art Industrial Building                                     |
|----------------|----------------------------------------------------------------------------------|
| CLEAR HEIGHT:  | 30′                                                                              |
| OFFICE         | ±4,000 SF Two Story Office                                                       |
| LOADING DOORS: | 3 Dock-High Loading Doors (9' X 10')<br>2 Ground-Level Loading Doors (12' X 14') |
| YARD:          | Secured & Fenced with 128' Foot Truck<br>Court                                   |
| POWER:         | 800 Amps, 277/480 Volt 3 Phase                                                   |
| SPRINKLERS:    | ESFR                                                                             |
| SITE:          | ±2.19 Acres Land Area                                                            |
| PARKING:       | 55 Parking Spaces                                                                |
| ZONING:        | M-2 City Of Rialto Zoning                                                        |
| LOCATION:      | Close Proximity to I-10 & CA-60 Freeways                                         |