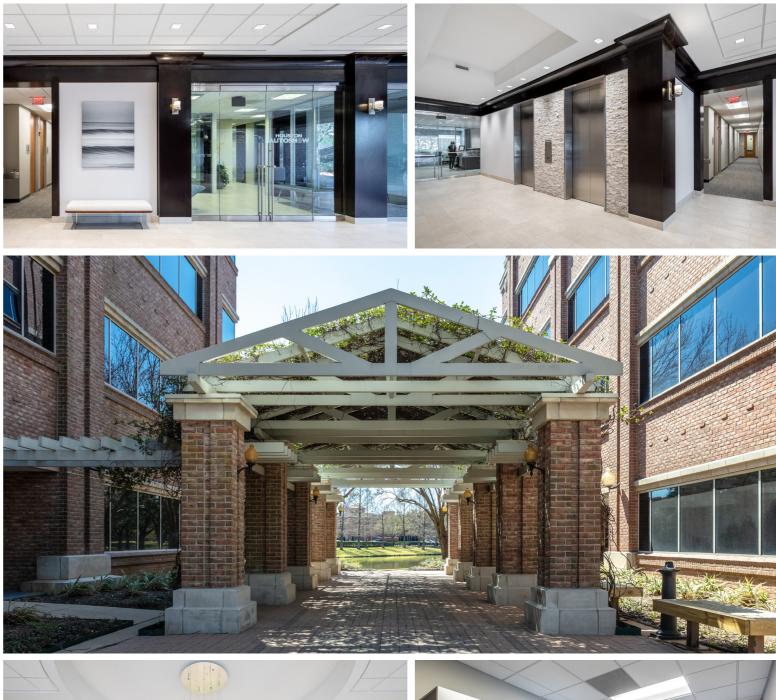

## **BUILDING OVERVIEW**

- » Two 4 story, Class A office buildings totaling 177,000 square feet
- » Newly renovated lobbies
- » Move-in ready spec suites with custom designed finishes
- » Efficient rectangular floor plan
- » 15-acre lake with decorative fountains, two and a half mile walking path and outside seating
- » Beautiful lake view suites in the heart of Sugar Land
- » Abundance of both covered and uncovered parking
- » On-site property management
- » Located in prestigious First Colony
- » Walking distance to over 20 restaurants and the Sugar Land Town Center
- » Direct access to Town Center Lakeside via pedestrian bridges crossing the lake
- » Close proximity to Sugar Land's finest shopping, dining, hotel and entertainment amenities