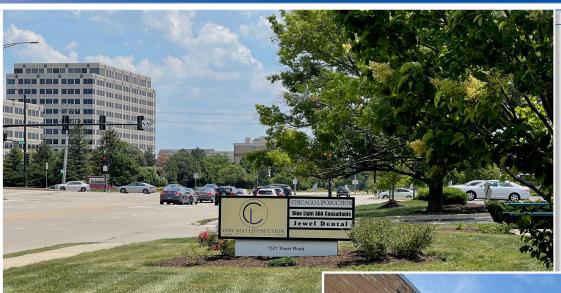

\*Former Medical Space with 8 exam rooms with sinks, lab area, reception, offices, Procedure rooms & more!! \*\*\*Price Reduction\*\*\*

- Building Monument Sign with Tenant Signage Available
- High-end Medical buildout
- Zoned B-2
- Abundant onsite Parking via access agreement
- Asking Rent: \$18.00-\$20.00 PSF Modified Gross
- Divisible down to approx. 2,500 SF or 3,390 SF