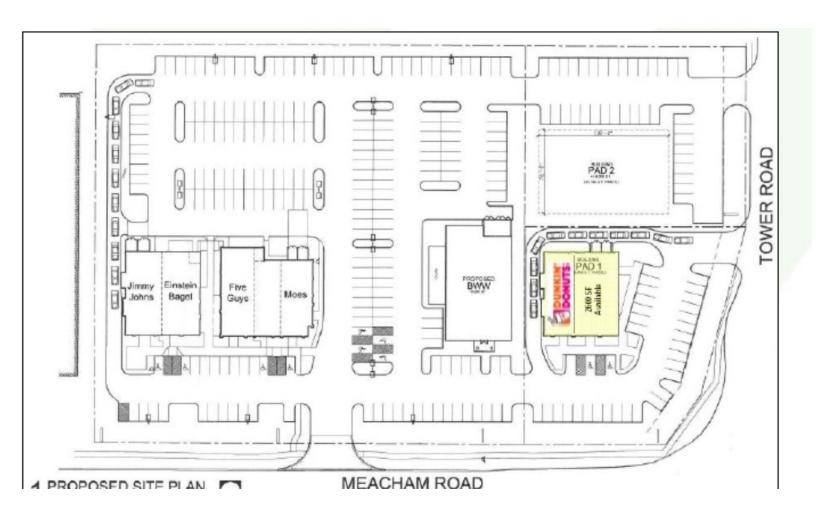

## BUILDING SITE PLAN

MEDICAL SPACE FOR LEASE SICHAUMBURG MEDICAL ARTS BUILDING 1321 Tower Road Schaumburg, IL

\*\*\*FORMER CHICAGO LIPOSUCTION SPACE\*\*\* SUITE A OR B (2,500-5,890 SF) FLOOR PLAN

FLOOR PLAN