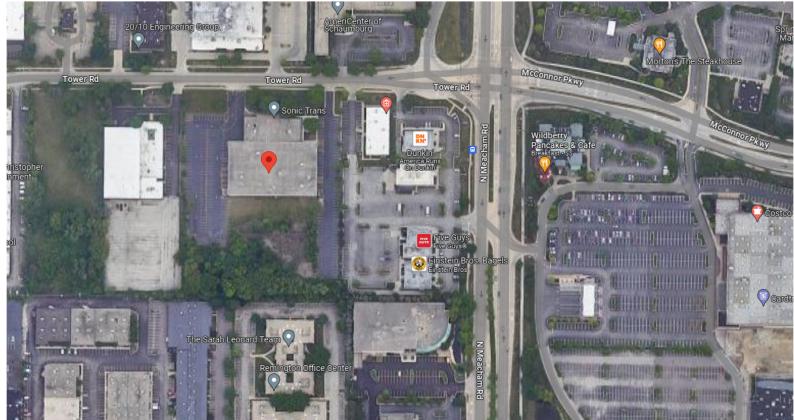

## BUILDING SITE PLAN

MEDICAL SPACE FOR LEASE SICHAUMBURG MEDICAL ARTS BUILDING 1321 Tower Road Schaumburg, IL

\*\*\*FORMER CHICAGO LIPOSUCTION SPACE\*\*\* SUITE A OR B (2,500-5,890 SF) FLOOR PLAN

FLOOR PLAN