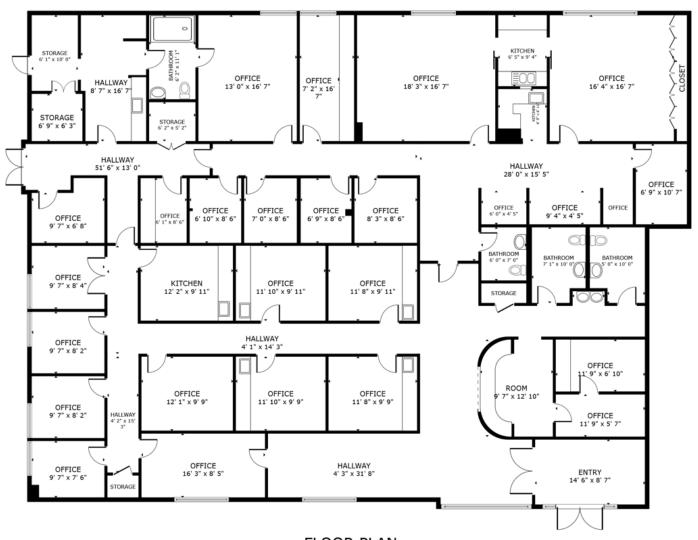

## BUILDING SITE PLAN

MEDICAL SPACE FOR LEASE SICHAUMBURG MEDICAL ARTS BUILDING 1321 Tower Road Schaumburg, IL

\*\*\*FORMER CHICAGO LIPOSUCTION SPACE\*\*\* SUITE A OR B (2,500-5,890 SF) FLOOR PLAN

FLOOR PLAN

\*\*\* 5,890 SF space is divisible down to approx. 2,500 SF or 3,390 SF \*\*\*