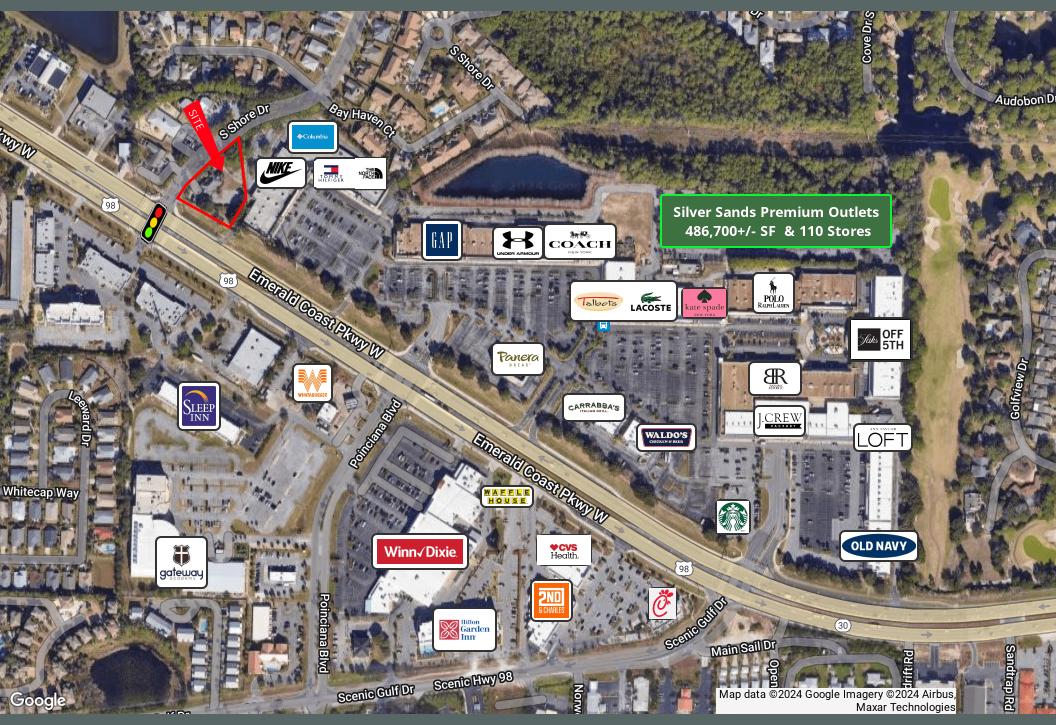

#### **PROPERTY HIGHLIGHTS**

- Located at signaled, very prominent intersection
- Professional building perfect for office, service or retail on US Hwy 98 in Walton County.
- 2,647 SF on the main floor and 720 SF on 2nd story
- (3) Entrances, two have reception area
- Brick monument signage facing US Hwy. 98
- 17 Parking spaces, including (1) handicap
- Current floor layout includes private offices, reception area, conference room, work area and break room.
- Property is adjacent to SilverSands Premium Outlet Center, which has over 110 stores, and two miles from Sandestin Beach Resort
- Traffic counts on Hwy. 98 are 53,000 vpd