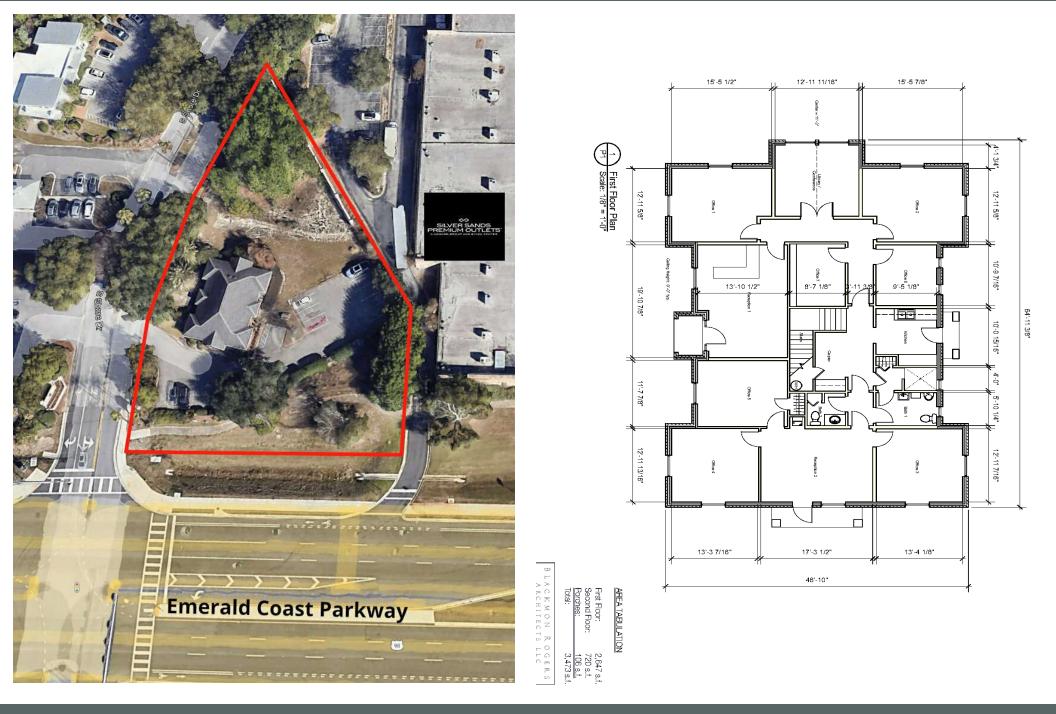

## **Freestanding Building on US Hwy. 98 (Emerald Coast** Parkway)

30 South Shore Drive Miramar Beach, FL 32550

BUILDING SIZE 3,473 SF SITE SIZE 0.68 Acres

#### **PROPERTY HIGHLIGHTS**

- Located at signaled, very prominent intersection
- Professional building perfect for office, service or retail on US Hwy 98 in Walton County.
- 2,647 SF on the main floor and 720 SF on 2nd story
- (3) Entrances, two have reception area
- Brick monument signage facing US Hwy. 98
- 17 Parking spaces, including (1) handicap
- Current floor layout includes private offices, reception area, conference room, work area and break room.
- Property is adjacent to SilverSands Premium Outlet Center, which has over 110 stores, and two miles from Sandestin Beach Resort
- Traffic counts on Hwy. 98 are 53,000 vpd