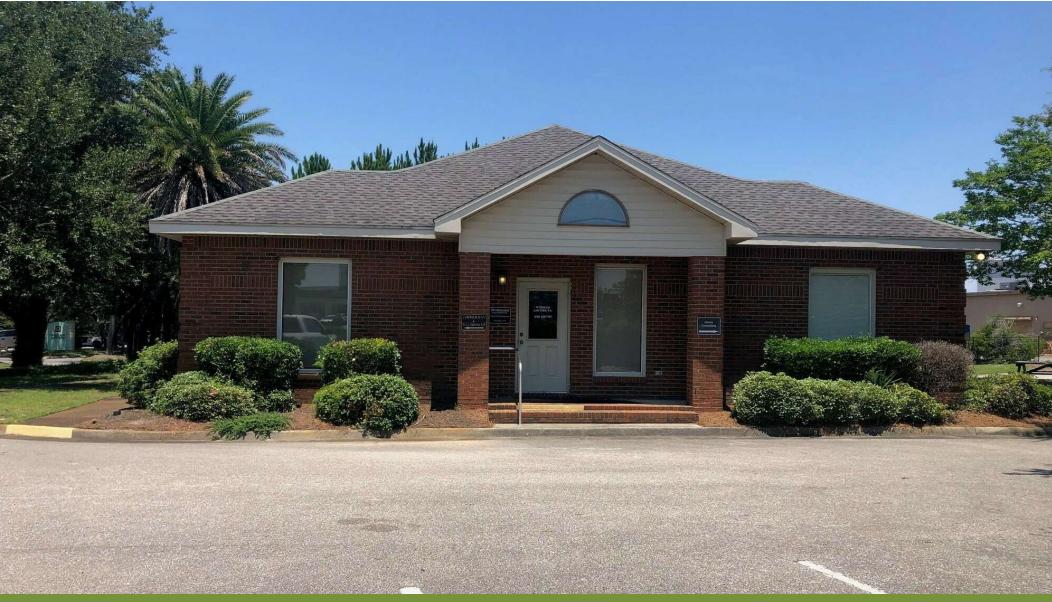

# **FREESTANDING BUILDING ON US HWY 98** 30 SOUTH SHORE DRIVE, MIRAMAR BEACH, FL 32550

GrahamCompany.com

FOR SALE | 30 South Shore Drive | Miramar Beach, FL 32550

JASON CARNES jasonc@grahamcompany.com 850.830.6593 SAM CARROLL, SIOR samc@grahamcompany.com 205.871.7100

## **Freestanding Building on US Hwy. 98 (Emerald Coast** Parkway)

30 South Shore Drive Miramar Beach, FL 32550

BUILDING SIZE 3,473 SF SITE SIZE 0.68 Acres

#### **PROPERTY HIGHLIGHTS**

- Located at signaled, very prominent intersection
- Professional building perfect for office, service or retail on US Hwy 98 in Walton County.
- 2,647 SF on the main floor and 720 SF on 2nd story
- (3) Entrances, two have reception area
- Brick monument signage facing US Hwy. 98
- 17 Parking spaces, including (1) handicap
- Current floor layout includes private offices, reception area, conference room, work area and break room.
- Property is adjacent to SilverSands Premium Outlet Center, which has over 110 stores, and two miles from Sandestin Beach Resort
- Traffic counts on Hwy. 98 are 53,000 vpd