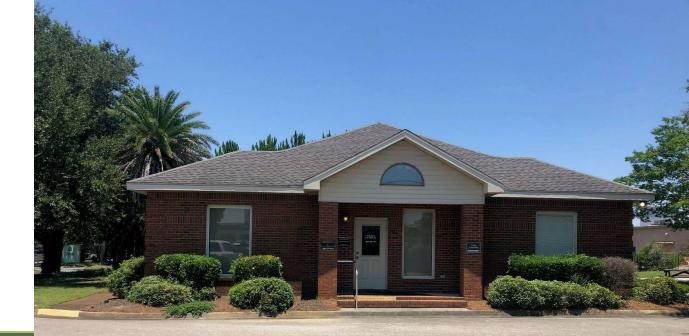

## **Freestanding Building on US Hwy. 98 (Emerald Coast** Parkway)

30 South Shore Drive Miramar Beach, FL 32550

BUILDING SIZE 3,473 SF SITE SIZE 0.68 Acres

#### **PROPERTY HIGHLIGHTS**

- Located at signaled, very prominent intersection
- Professional building perfect for office, service or retail on US Hwy 98 in Walton County.
- 2,647 SF on the main floor and 720 SF on 2nd story
- (3) Entrances, two have reception area
- Brick monument signage facing US Hwy. 98
- 17 Parking spaces, including (1) handicap
- Current floor layout includes private offices, reception area, conference room, work area and break room.
- Property is adjacent to SilverSands Premium Outlet Center, which has over 110 stores, and two miles from Sandestin Beach Resort
- Traffic counts on Hwy. 98 are 53,000 vpd