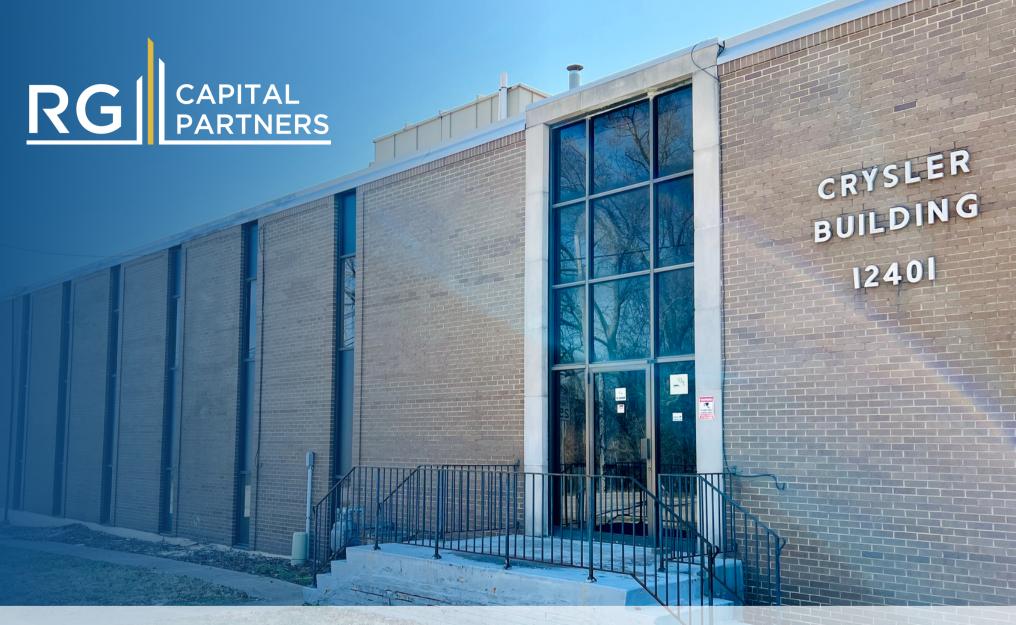

# FOR LEASE

The Crysler Building 12401 E 43rd Street, Independence, MO 64055

#### OVERVIEW | 12401 E 43RD STREET, INDEPENDENCE, MO 64055

### **PROPERTY HIGHLIGHTS**

- +/- 24,000 SF completely remodeled office building
- Flexible floor plans available ranging from 500 11,500 SF

- Coworking space available
- Ample parking
- Building signage available (> 7,500 SF)
- Easy access and visibility from Highway 40