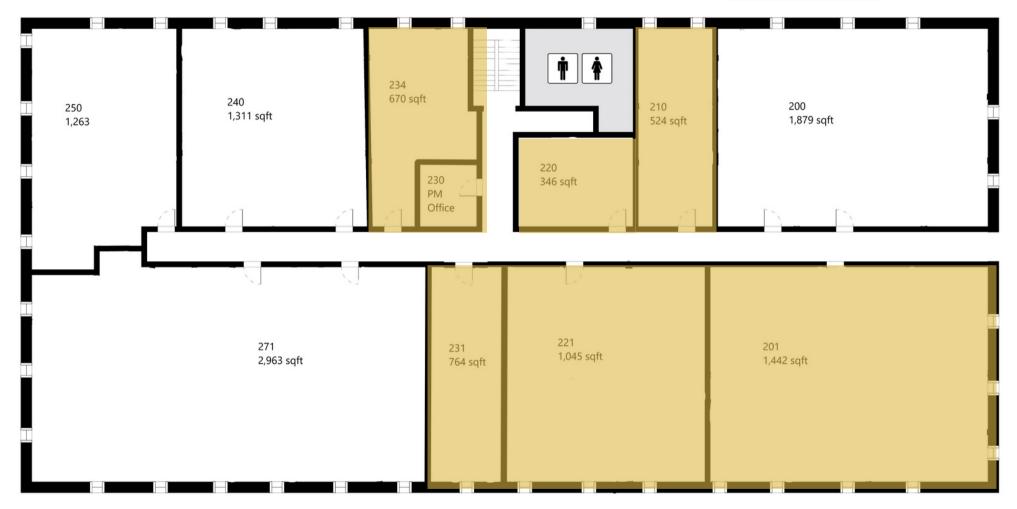

# FOR LEASE

The Crysler Building 12401 E 43rd Street, Independence, MO 64055

#### OVERVIEW | 12401 E 43RD STREET, INDEPENDENCE, MO 64055



# FOR LEASE

OFFICE BUILDING

RATE:

\$11.00 PSF Full Service

### **PROPERTY HIGHLIGHTS**

- +/- 24,000 SF completely remodeled office building
- Flexible floor plans available ranging from 500 11,500 SF

- Coworking space available
- Ample parking
- Building signage available (> 7,500 SF)
- Easy access and visibility from Highway 40



#### FIRST FLOOR AVAILABILITIES

Occupied





## SECOND FLOOR AVAILABILITIES Occupied





# CONTACT

### JAKE GUSO CELL: 816-514-5362 EMAIL: jguso@rgcappartners.com

The Information Above Has Been Obtained From Sources Believed Reliable. While We Do Not Doubt Its Accuracy We Have Not Verified It And Make No Guarantee, Warranty Or Representation About It. It Is Your Responsibility To Independently Confirm Its Accuracy And Completeness. Any Projections, Opinions, Assumptions, Or Estimates Used Are For Example Only And Do Not Represent The Current Or Future Performance Of The Property. You And Your Advisors Should Conduct A Careful, Independent Investigation Of The Property To Determine To Your Satisfaction The Suitability Of The Property For Your Needs. © 2021