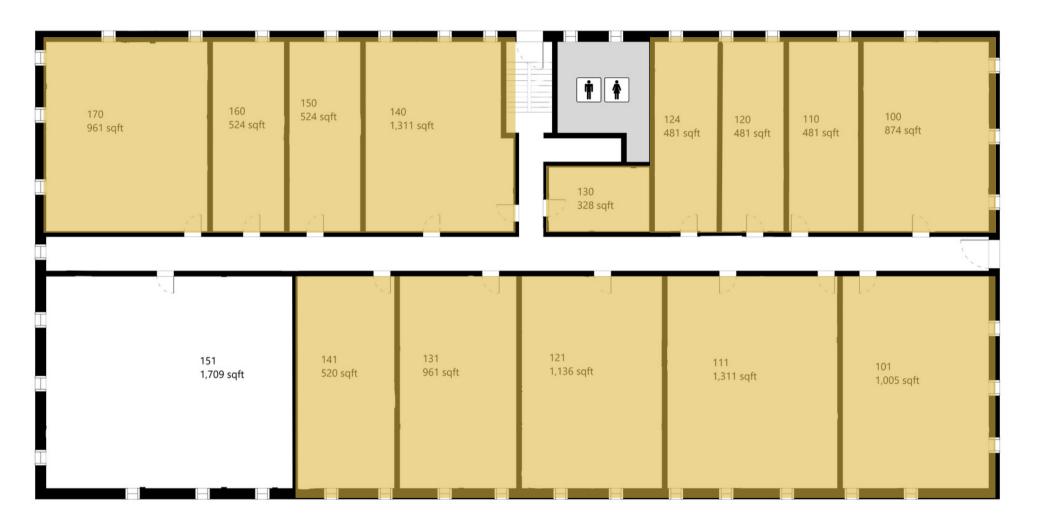

# FOR LEASE

The Crysler Building 12401 E 43rd Street, Independence, MO 64055

#### OVERVIEW | 12401 E 43RD STREET, INDEPENDENCE, MO 64055



# FOR LEASE

OFFICE BUILDING

RATE:

\$11.00 PSF Full Service

### **PROPERTY HIGHLIGHTS**

- +/- 24,000 SF completely remodeled office building
- Flexible floor plans available ranging from 500 11,500 SF

- Coworking space available
- Ample parking
- Building signage available (> 7,500 SF)
- Easy access and visibility from Highway 40



#### FIRST FLOOR AVAILABILITIES

Occupied





## SECOND FLOOR AVAILABILITIES Occupied





# CONTACT

### JAKE GUSO CELL: 816-514-5362 EMAIL: jguso@rgcappartners.com

The Information Above Has Been Obtained From Sources Believed Reliable. While We Do Not Doubt Its Accuracy We Have Not Verified It And Make No Guarantee, Warranty Or Representation About It. It Is Your Responsibility To Independently Confirm Its Accuracy And Completeness. Any Projections, Opinions, Assumptions, Or Estimates Used Are For Example Only And Do Not Represent The Current Or Future Performance Of The Property. You And Your Advisors Should Conduct A Careful, Independent Investigation Of The Property To Determine To Your Satisfaction The Suitability Of The Property For Your Needs. © 2021