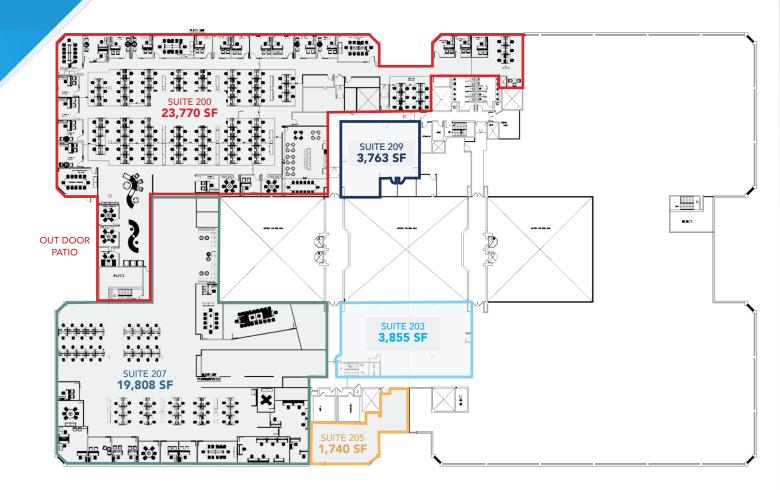

### 1985 MARCUS AVENUE, LAKE SUCCESS, NY

Available for lease

| AVAILABLE SPACE                      |            |
|--------------------------------------|------------|
| Concourse: 5,000-30,000 SF Available |            |
| 2nd Floor                            | 1,740 SF*  |
| 2nd Floor                            | 3,736 SF   |
| 2nd Floor                            | 3,855 SF   |
| 2nd Floor                            | 23,770 SF* |
| 2nd Floor                            | 19,808 SF* |
| Suite Can Be Combined For            | 45,318 SF* |

# 1985 MARCUS AVENUE, LAKE SUCCESS, NY Floor Plan I 45,318 SF