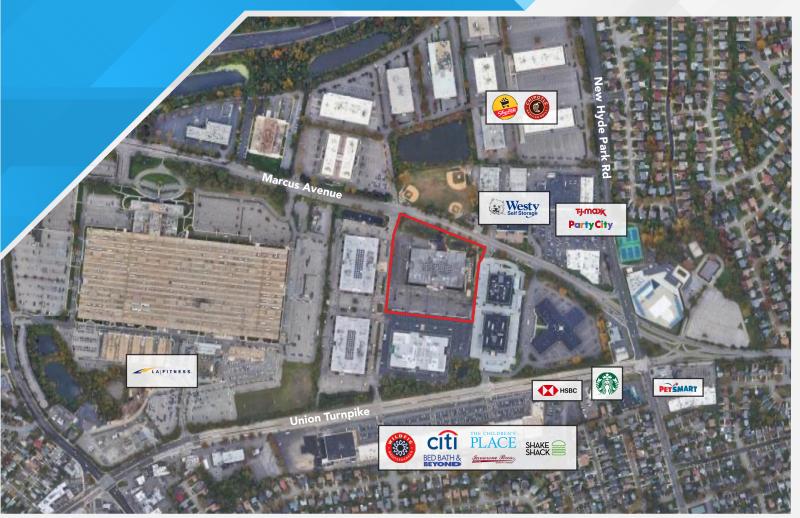

### OFFICE BUILDING LOCATED IN THE HEART OF LAKE SUCCESS

24/7 Access • Full Time Security • Onsite Federal Express & UPS Box Pickup Near Both New Hyde Park & Great Neck LIRR Stations

#### **PROPERTY HIGHLIGHTS**

- 24 HR / 7 Day Access
- Located Near the Long Island Expressway
  & Northern State Parkway
- Full Time Security
- Atrium, Planned Fitness Center, Planned Conference Center
- Below Grade Parking Garage
- Onsite Federal Express & UPS Box Pick-up
- Prominent Signage
- Near Both New Hyde Park & Great Neck LIRR Stations
- Bus Stop in Front of Complex
- Full back up generator