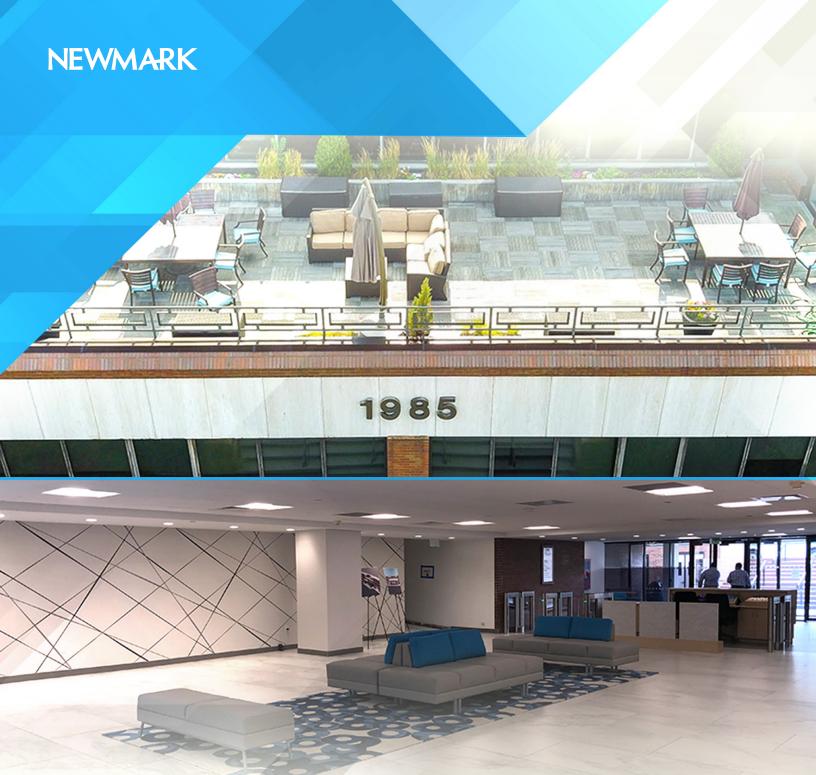

# MARCUS AVENUE

### OFFICE BUILDING LOCATED IN THE HEART OF LAKE SUCCESS

24/7 Access • Full Time Security • Onsite Federal Express & UPS Box Pickup Near Both New Hyde Park & Great Neck LIRR Stations

### 1985 MARCUS AVENUE, LAKE SUCCESS, NY

Available for lease

| AVAILABLE SPACE                      |            |
|--------------------------------------|------------|
| Concourse: 5,000-30,000 SF Available |            |
| 2nd Floor                            | 1,740 SF*  |
| 2nd Floor                            | 3,736 SF   |
| 2nd Floor                            | 3,855 SF   |
| 2nd Floor                            | 23,770 SF* |
| 2nd Floor                            | 19,808 SF* |
| Suite Can Be Combined For            | 45,318 SF* |

#### **PROPERTY HIGHLIGHTS**

- 24 HR / 7 Day Access
- Located Near the Long Island Expressway
  & Northern State Parkway
- Full Time Security
- Atrium, Planned Fitness Center, Planned Conference Center
- Below Grade Parking Garage
- Onsite Federal Express & UPS Box Pick-up
- Prominent Signage
- Near Both New Hyde Park & Great Neck LIRR Stations
- Bus Stop in Front of Complex
- Full back up generator