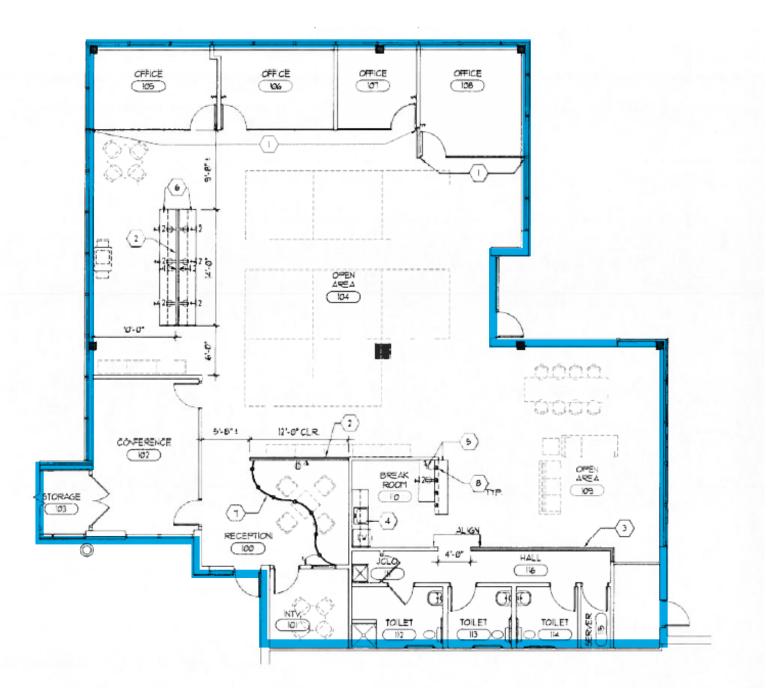

## 4180-4196 Innslake Dr., Glen Allen, VA

- Suite 4190 4,435 RSF
- \$19.00 PSF, full service
- One-story building with incredible glass line
- Perfect for small to medium size office users
- Ample parking in front of space
- Signage at front entrance door
- Located within Richmond's premier office park, Innsbrook Corporate Center
- Walking trail, lakes, retail and hotel amenities within The Park
- Close proximity to Interstates 64 and 295

### **Gray Bryant**

Senior Associate +1 804 237 8087 gray.bryant@colliers.com

**Colliers** 2221 Edward Holland Dr Suite 600 | Richmond, VA P: +1 804 320 5500 Available Suite Suite 4190 - 4,435 RSF