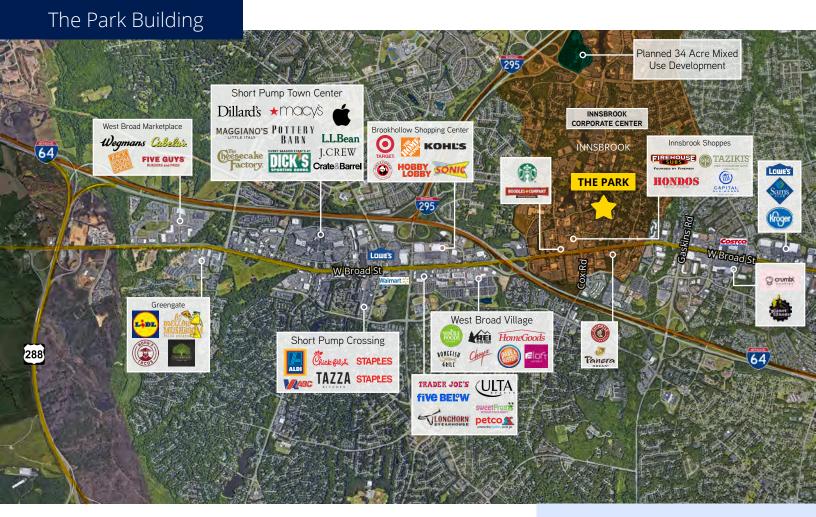

# Innsbrook

In the heart of West End Richmond, Innsbrook is where businesses and residents live, work, and thrive. A one-of-a-kind community that is home to corporate campuses as well as emerging companies, Innsbrook is a highly sought-after destination. Unlike any other mixed-use community in the area, Innsbrook is surrounded by nature. Three gorgeous lakes and five miles of paved trails surround the community, making it not only a great place to live and work, but a wonderful location for philanthropic events. Innsbrook encompasses over 500 companies and 22,000 employees located within a 630-acre mixed-use community. It is home to some of the most recognized and successful companies in Central Virginia in the traditional business fields of finance, insurance, legal and professional services, biotech, health and medical services, property management, environmental, high-tech, hospitality and education. Innsbrook continues to attract Fortune 500s, regional headquarters, mid-sized to small firms and start-ups.