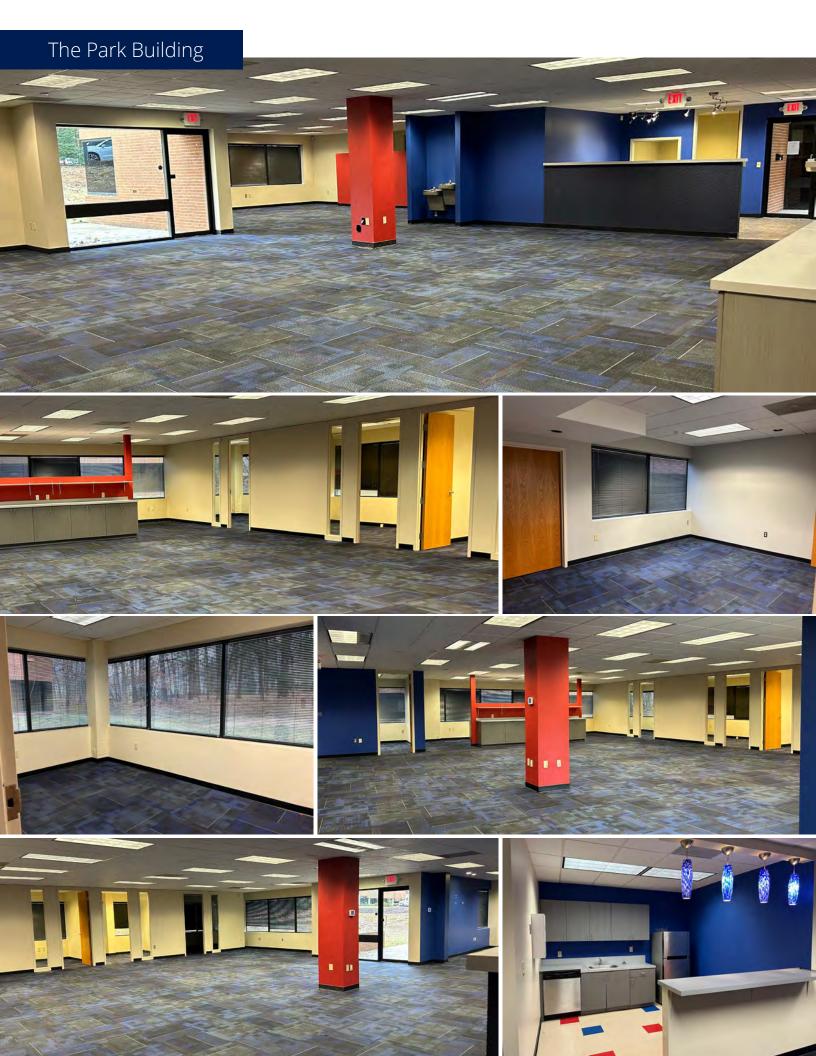

## 4180-4196 Innslake Dr., Glen Allen, VA

- Suite 4190 4,435 RSF
- \$19.00 PSF, full service
- One-story building with incredible glass line
- Perfect for small to medium size office users
- Ample parking in front of space
- Signage at front entrance door
- Located within Richmond's premier office park, Innsbrook Corporate Center
- Walking trail, lakes, retail and hotel amenities within The Park
- Close proximity to Interstates 64 and 295