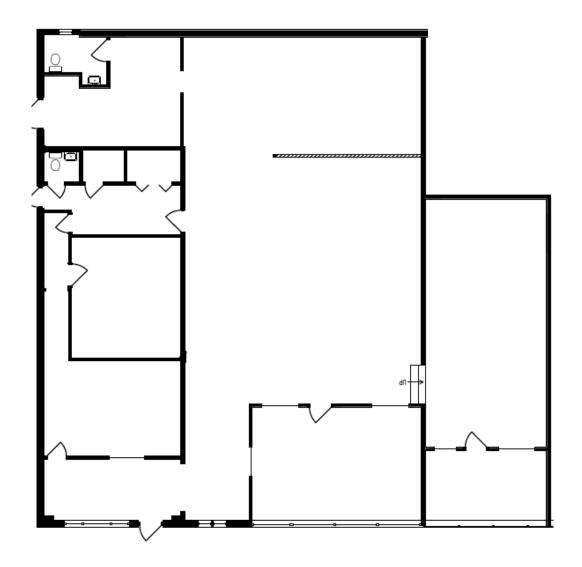

L SPACE FOR LEASE**

- Available suites
  - 3535: 720 SF
  - 3549: 700 SF
  - 3912: 4,181 SF (Available March 1, 2025)
- · High traffic corner at Lemay Ferry Rd and S Lindbergh Blvd
- · Existing Tenants in the Center:
  - QuikTrip
    Proper Cannabis
    Smoothie King
  - Batteries Plus
    Metro PCS
    Jackson Hewitt
  - Best Wash Ruby's Donuts South County Vet
  - Zito's Deli
    Advanced Injury Care
    Luxe Hair Salon

## CONTACT

#### **RYAN PENNINGTON**

314.446.2903 rpennington@savoyproperties.com

#### **MADDISON SCOGGINS**

314.446.2904 mscoggins@savoyproperties.com

## **CONTACT BROKER FOR LEASE TERMS**

### **SAVOY PROPERTIES**

1034 S Brentwood Blvd, Suite 1200 | St. Louis, MO 63117 | p: 314.909.8400 | f: 314.909.8406

SAVOYPROPERTIES.COM



# FLOOR PLAN: SUITE 3912/4,181 SF