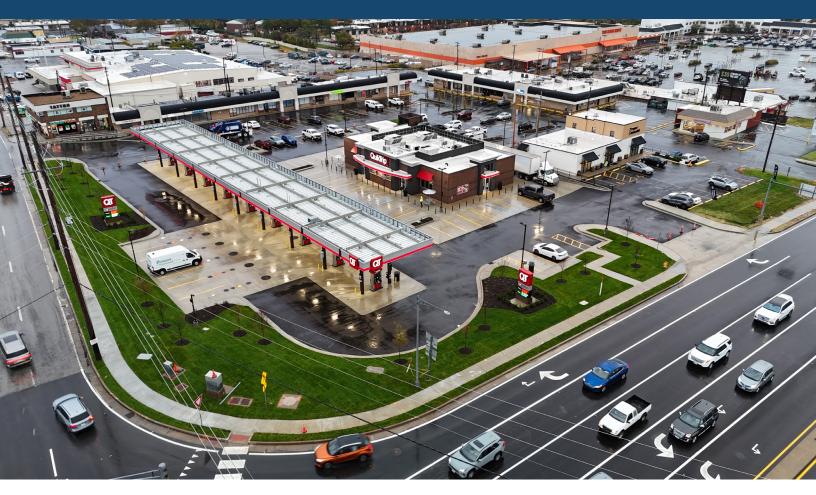

LEMAY FERRY RD & S LINDBERGH BLVD • ST. LOUIS, MO 63125

## **RETAIL SPACE FOR LEASE**

- Available suites
  - 3535: 720 SF
  - 3549: 700 SF
  - 3912: 4,181 SF (Available March 1, 2025)
- · High traffic corner at Lemay Ferry Rd and S Lindbergh Blvd
- · Existing Tenants in the Center:
  - QuikTrip
    Proper Cannabis
    Smoothie King
  - Batteries Plus
    Metro PCS
    Jackson Hewitt
  - Best Wash Ruby's Donuts South County Vet
  - Zito's Deli
    Advanced Injury Care
    Luxe Hair Salon