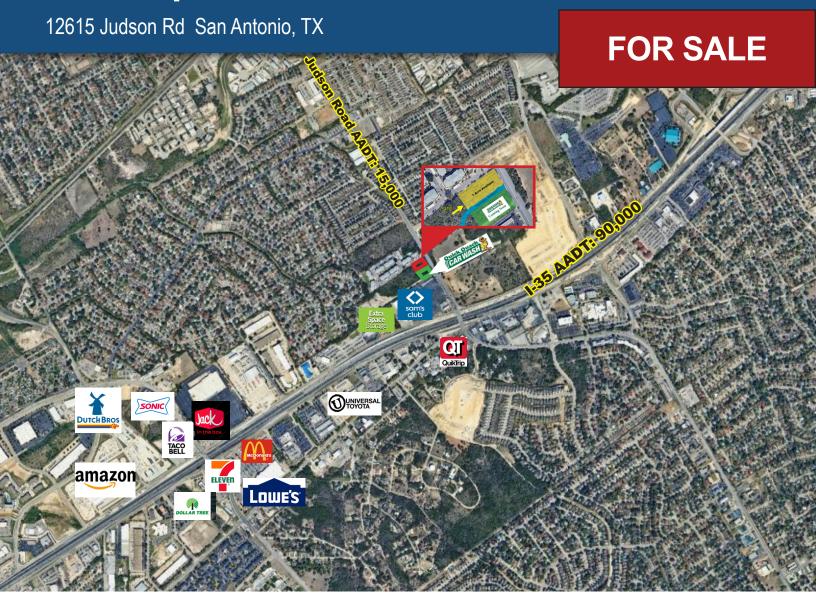

### 1-acre pad on Judson Rd

### PROPERTY HIGHLIGHTS

- ± 1 Acre
- Adjacent to Quick Quack Car Wash Site
- Adjacent to Sam's Club
- Greate Opportunity for QSR, Fast Food, Sit Down, Restaurant, Auto Service, Etc.

#### **TRAFFIC COUNTS:**

Judson Road: 15,000 ADT

I-35: 90,000 ADT

Jon Anderson
Owner
jon@andersoncrg.com

(801) 472-1000

**Tyler Brotherson** 

Tyler@andersoncrg.com (385) 447-3553