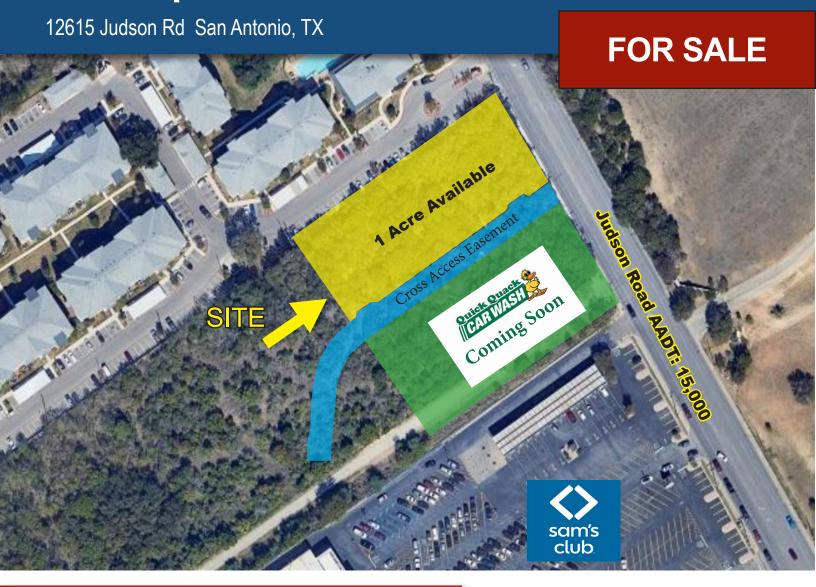

### 1-acre pad on Judson Rd

### PROPERTY HIGHLIGHTS

- ± 1 Acre
- Adjacent to Quick Quack Car Wash Site
- Adjacent to Sam's Club
- Greate Opportunity for QSR, Fast Food, Sit Down, Restaurant, Auto Service, Etc.

#### **TRAFFIC COUNTS:**

Judson Road: 15,000 ADT

I-35: 90,000 ADT

Jon Anderson
Owner
jon@andersoncrg.com

(801) 472-1000

**Tyler Brotherson** 

Tyler@andersoncrg.com (385) 447-3553