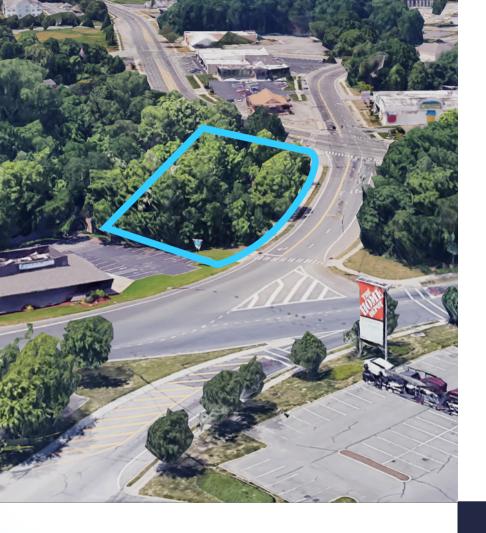

# **PROPERTY SUMMARY**

Fully Approved Site with 8 Car Drive Thru Queuing

LOT SIZE: 2.11 acres

STRUCTURE SIZE: 2,079 sqft building

(to be constructed) 61' x 33'5"

ADDRESS: New York State Route 112 and

Middle Country Road Coram LI NY

**ZONING:** J6 Zoning

PARKING: 15-Car On-site Parking

### New York State Route 112 and Middle Country Road Coram, LI NY