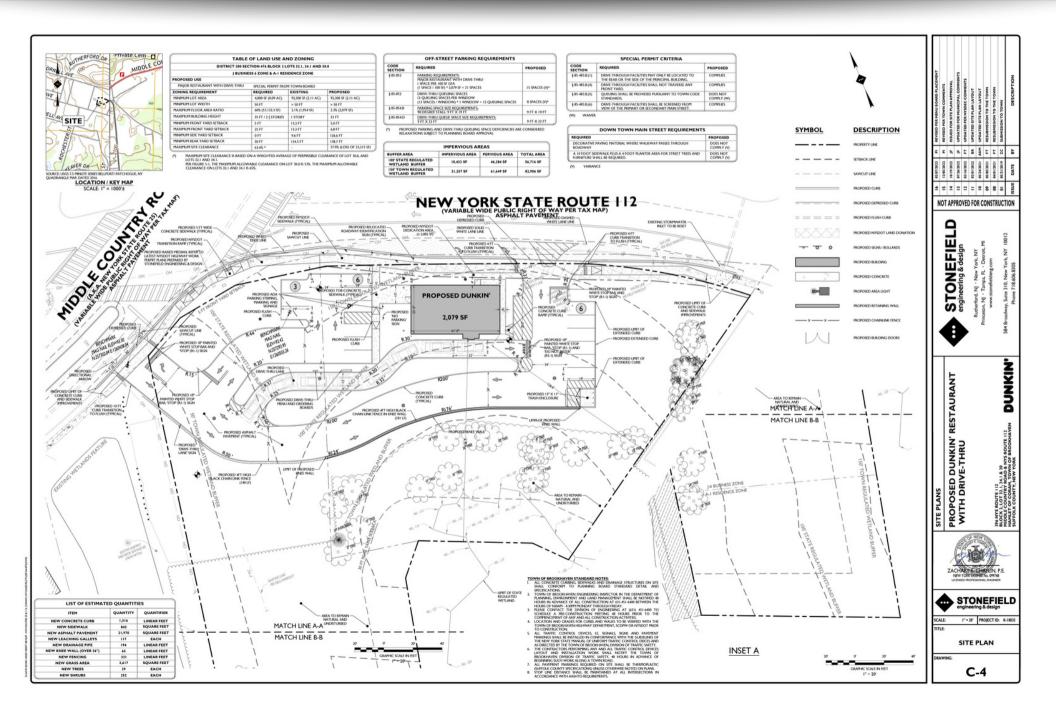

# **PROPERTY SUMMARY**

Fully Approved Site with 8 Car Drive Thru Queuing

LOT SIZE: 2.11 acres

STRUCTURE SIZE: 2,079 sqft building

(to be constructed) 61' x 33'5"

ADDRESS: New York State Route 112 and

Middle Country Road Coram LI NY

**ZONING:** J6 Zoning

PARKING: 15-Car On-site Parking

## **AVAILABILITY**

- ✓ All Site-plans/Special Permits in Place
- Ready for Construction
- Priced Per Proposal

For further information please contact:

AARON SMILES 631-599-3344 asmiles@cra-realty.com