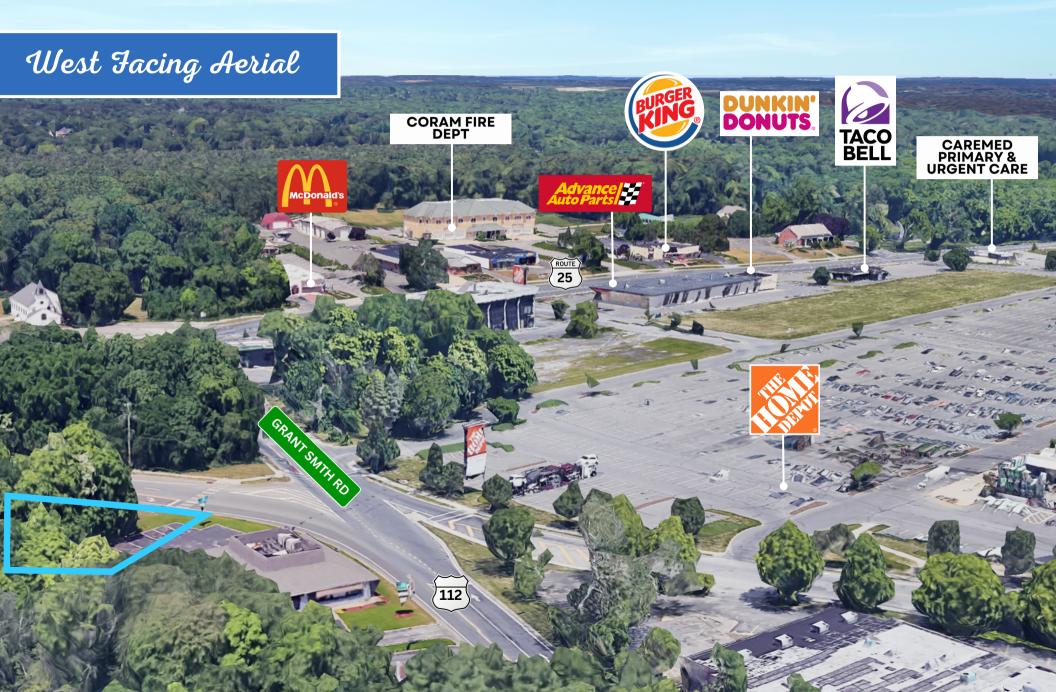

# **PROPERTY SUMMARY**

Fully Approved Site with 8 Car Drive Thru Queuing

LOT SIZE: 2.11 acres

STRUCTURE SIZE: 2,079 sqft building

(to be constructed) 61' x 33'5"

ADDRESS: New York State Route 112 and

Middle Country Road Coram LI NY

**ZONING:** J6 Zoning

PARKING: 15-Car On-site Parking

### New York State Route 112 and Middle Country Road Coram, LI NY