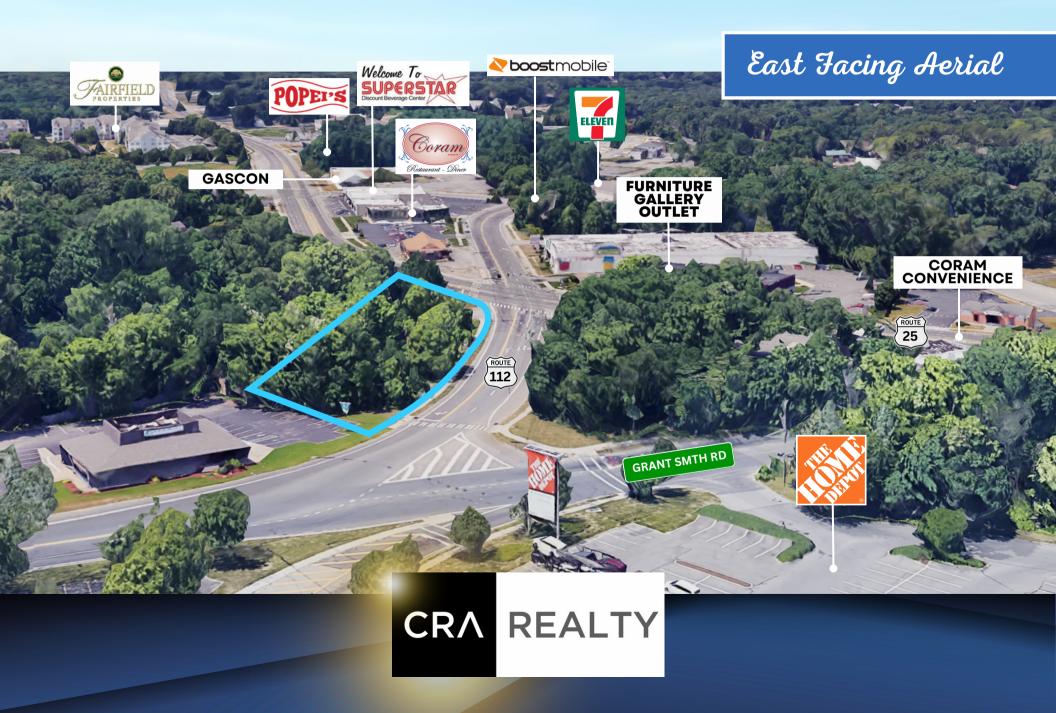

# **PROPERTY SUMMARY**

Fully Approved Site with 8 Car Drive Thru Queuing

LOT SIZE: 2.11 acres

STRUCTURE SIZE: 2,079 sqft building

(to be constructed) 61' x 33'5"

ADDRESS: New York State Route 112 and

Middle Country Road Coram LI NY

**ZONING:** J6 Zoning

PARKING: 15-Car On-site Parking

### New York State Route 112 and Middle Country Road Coram, LI NY