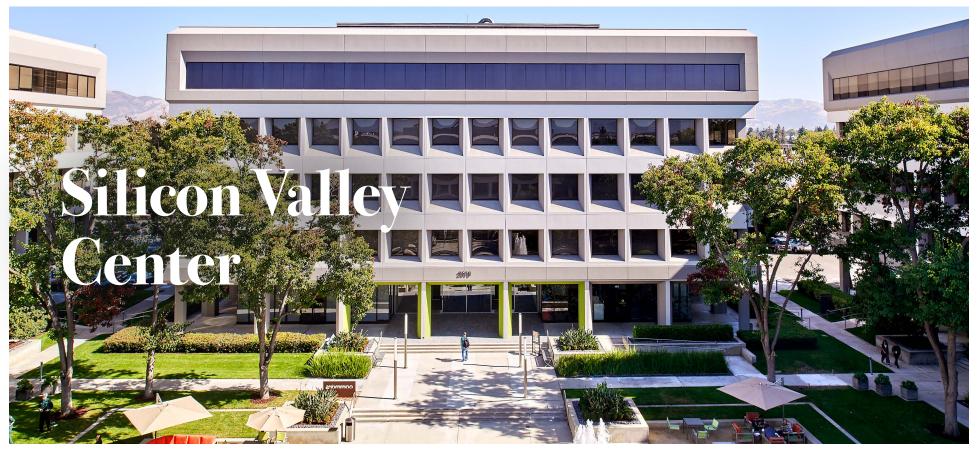

## SIX CLASS A OFFICE BUILDINGS, TOTALING ±438,988 SF

- Parking: 3.33:1,000
- LEED-Silver Certification with Green Operating Principles
- Newly Renovated Lobbies
- Prominent Corporate Identity featuring visibility along North First Street, one of Silicon Valley's primary thoroughfares

2580 NORTH FIRST STREET, SUITE 100 SAN JOSE, CA