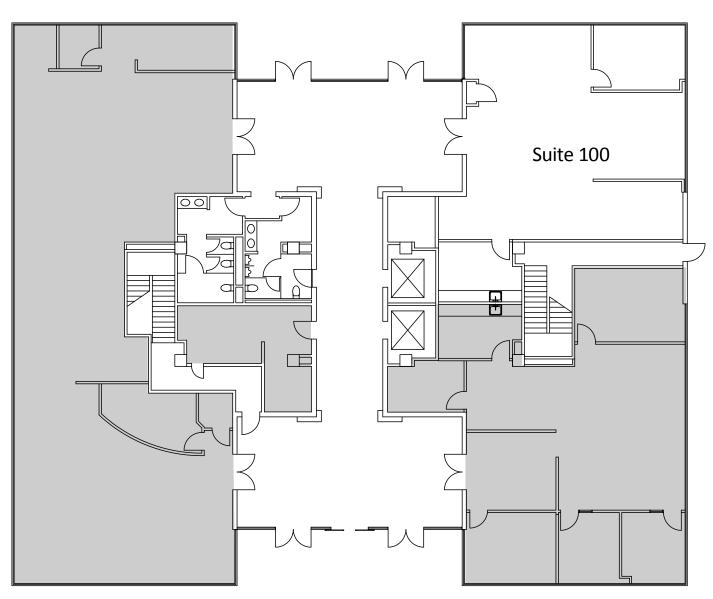

## Floor Plan

## **SUITE 100**

- Available 3/1/2025
- ±1,848 SF
- 1 Private Office
- 1 Break Room
- 1 IT Closet
- Open Workspace

OWNED AND MANAGED BY

FOR LEASING

Linda Cannatelli CA Lic. 01766061 408.330.0129 lcannatelli@irvinecompany.com