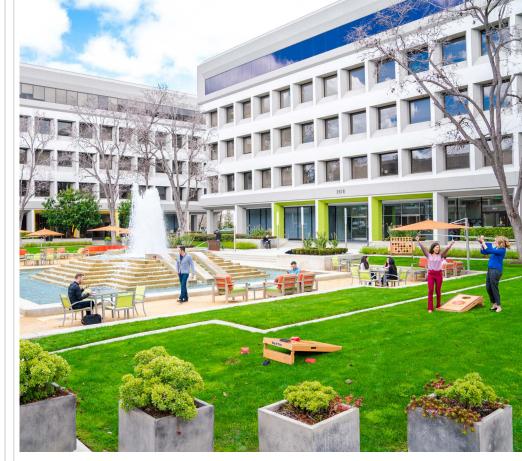

## Property Highlights

- Energize at the state-of-the-art Kinetic fitness center featuring cardio, strength training, stretching areas, and locker rooms
- On-site Flower Flour and outdoor dining area offer the perfect alternative for an afternoon meeting or quick break
- New Conference Center offers 1,706 sq. ft. of meeting and training space fully equipped with audio visual equipment and complimentary WiFi
- Extend productivity to the outdoor workspace with plush, comfortable seating, collaboration tables and complimentary WiFi for the ideal mobile office
- Nearby dining, lodging, recreation, retail amenities
- Light Rail Station directly in front of property
- Direct access to Highway 101 and the 880 Freeway
- Less than one mile to San Jose International Airport