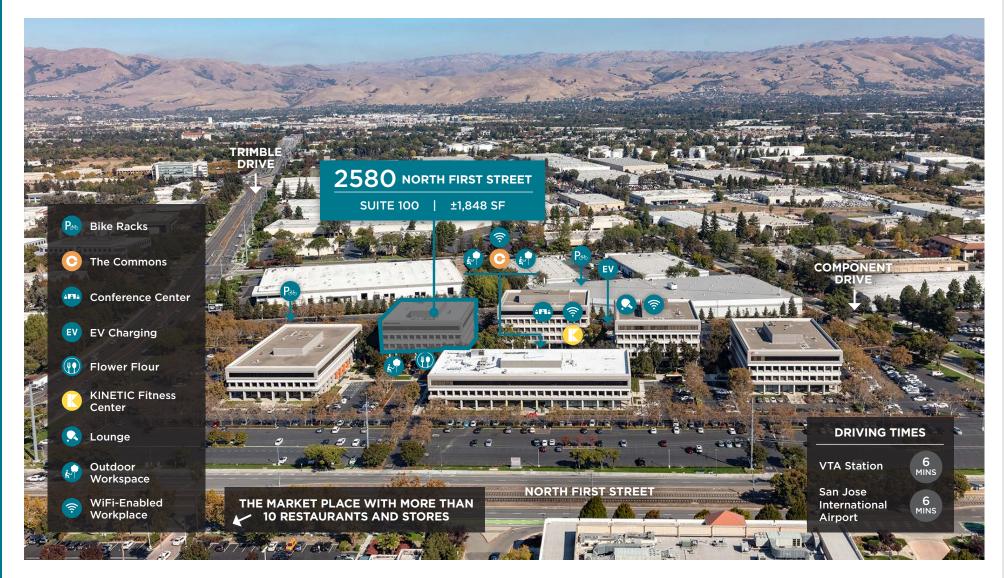

## Property Highlights

- Energize at the state-of-the-art Kinetic fitness center featuring cardio, strength training, stretching areas, and locker rooms
- On-site Flower Flour and outdoor dining area offer the perfect alternative for an afternoon meeting or quick break
- New Conference Center offers 1,706 sq. ft. of meeting and training space fully equipped with audio visual equipment and complimentary WiFi
- Extend productivity to the outdoor workspace with plush, comfortable seating, collaboration tables and complimentary WiFi for the ideal mobile office
- Nearby dining, lodging, recreation, retail amenities
- Light Rail Station directly in front of property
- Direct access to Highway 101 and the 880 Freeway
- Less than one mile to San Jose International Airport

## SIX CLASS A OFFICE BUILDINGS, TOTALING ±438,988 SF

- Parking: 3.33:1,000
- LEED-Silver Certification with Green Operating Principles
- Newly Renovated Lobbies
- Prominent Corporate Identity featuring visibility along North First Street, one of Silicon Valley's primary thoroughfares