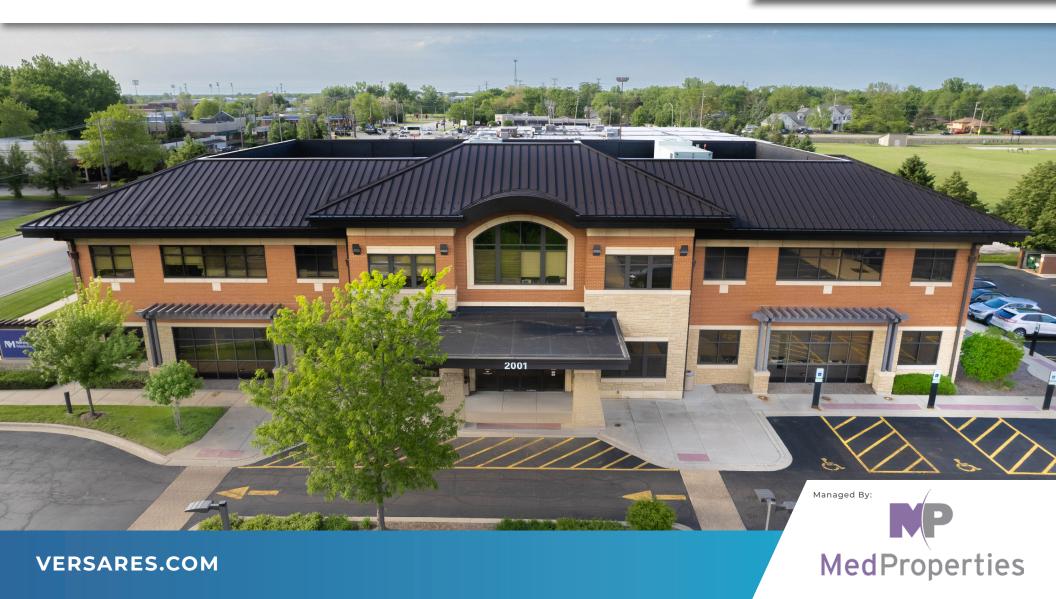

## Medical Office Space for Lease

Anchored by Northwestern Medicine Primary Care and Pediatrics

Up to 4,190 SF Available with Building Signage Opportunites

2001 N GARY AVE WHEATON, IL

## **BUILDING HIGHLIGHTS**

- » Up to 4,190 SF Available for Lease
- » Divisible to 1,412 SF
- » Building Signage Opportunities Available
- » Anchored by Northwestern Medicine
- » Full Custom Buildouts for New Tenants