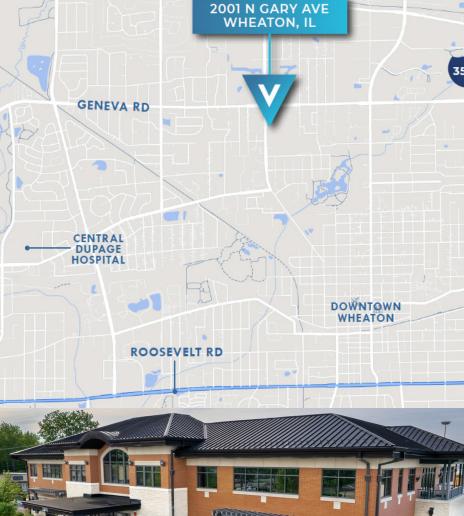

## **AREA AMENITIES**

- » Northwestern Medicine Primary Care in Building
- » Minutes from Central DuPage Hospital
- » Adjacent to Wheaton North High School
- » Numerous Fast Serve and Fine Dining Restaurants Nearby
- » Infill Location with Approx. 50,000 people within a 2 mile radius

**NORTH AVE** 