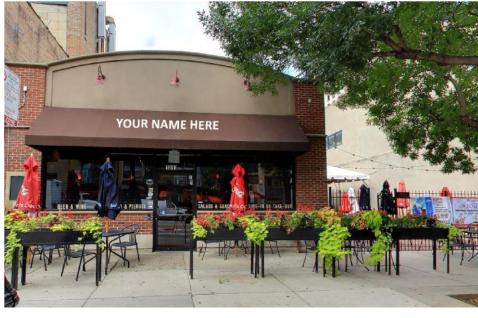

## AVAILABLE FOR LEASE

Fully built out restaurant space located in the heart of Chicago's South Loop Neighborhood just south of Roosevelt Road. Space features 130-seat exposed brick and redboothed pub and eatery with a sidewalk patio and two bars. Space easily divides for private events and parties. Parking is available in the rear of the building.

#### **FEATURES**

- Fully Built-Out Restaurant
- Freestanding Building
- Prime South Loop Location
- Rear Parking
- Sidewalk Patio
- Two Bars