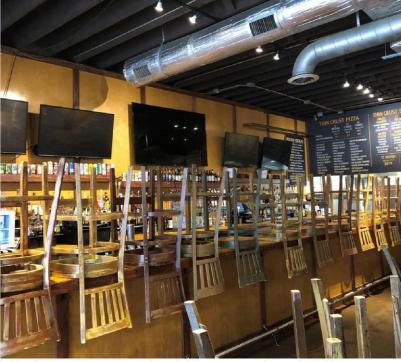

## AVAILABLE FOR LEASE

Fully built out restaurant space located in the heart of Chicago's South Loop Neighborhood just south of Roosevelt Road. Space features 130-seat exposed brick and redboothed pub and eatery with a sidewalk patio and two bars. Space easily divides for private events and parties. Parking is available in the rear of the building.

#### **FEATURES**

- Fully Built-Out Restaurant
- Freestanding Building
- Prime South Loop Location
- Rear Parking
- Sidewalk Patio
- Two Bars