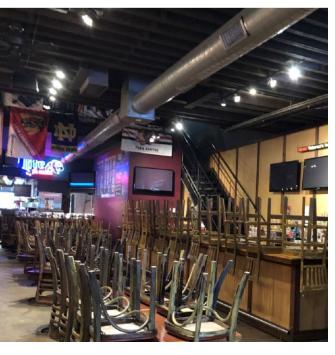

## AVAILABLE FOR LEASE

Fully built out restaurant space located in the heart of Chicago's South Loop Neighborhood just south of Roosevelt Road. Space features 130-seat exposed brick and redboothed pub and eatery with a sidewalk patio and two bars. Space easily divides for private events and parties. Parking is available in the rear of the building.

#### **FEATURES**

- Fully Built-Out Restaurant
- Freestanding Building
- Prime South Loop Location
- Rear Parking
- Sidewalk Patio
- Two Bars