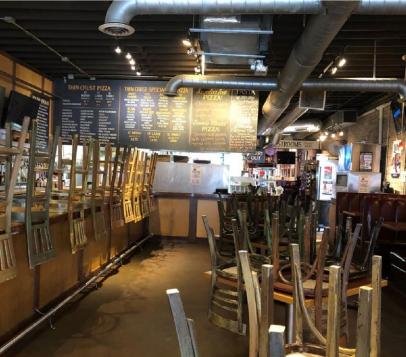

## AVAILABLE FOR LEASE

Fully built out restaurant space located in the heart of Chicago's South Loop Neighborhood just south of Roosevelt Road. Space features 130-seat exposed brick and redboothed pub and eatery with a sidewalk patio and two bars. Space easily divides for private events and parties. Parking is available in the rear of the building.

#### **FEATURES**

- Fully Built-Out Restaurant
- Freestanding Building
- Prime South Loop Location
- Rear Parking
- Sidewalk Patio
- Two Bars