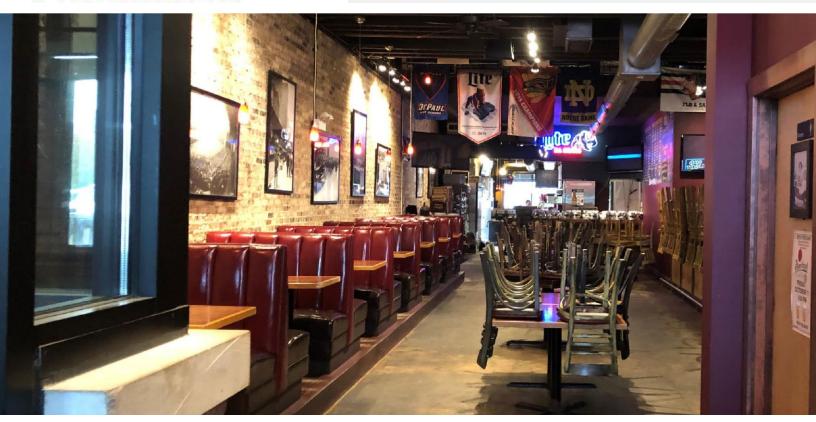

## AVAILABLE FOR LEASE

Fully built out restaurant space located in the heart of Chicago's South Loop Neighborhood just south of Roosevelt Road. Space features 130-seat exposed brick and redboothed pub and eatery with a sidewalk patio and two bars. Space easily divides for private events and parties. Parking is available in the rear of the building.

#### **FEATURES**

- Fully Built-Out Restaurant
- Freestanding Building
- Prime South Loop Location
- Rear Parking
- Sidewalk Patio
- Two Bars