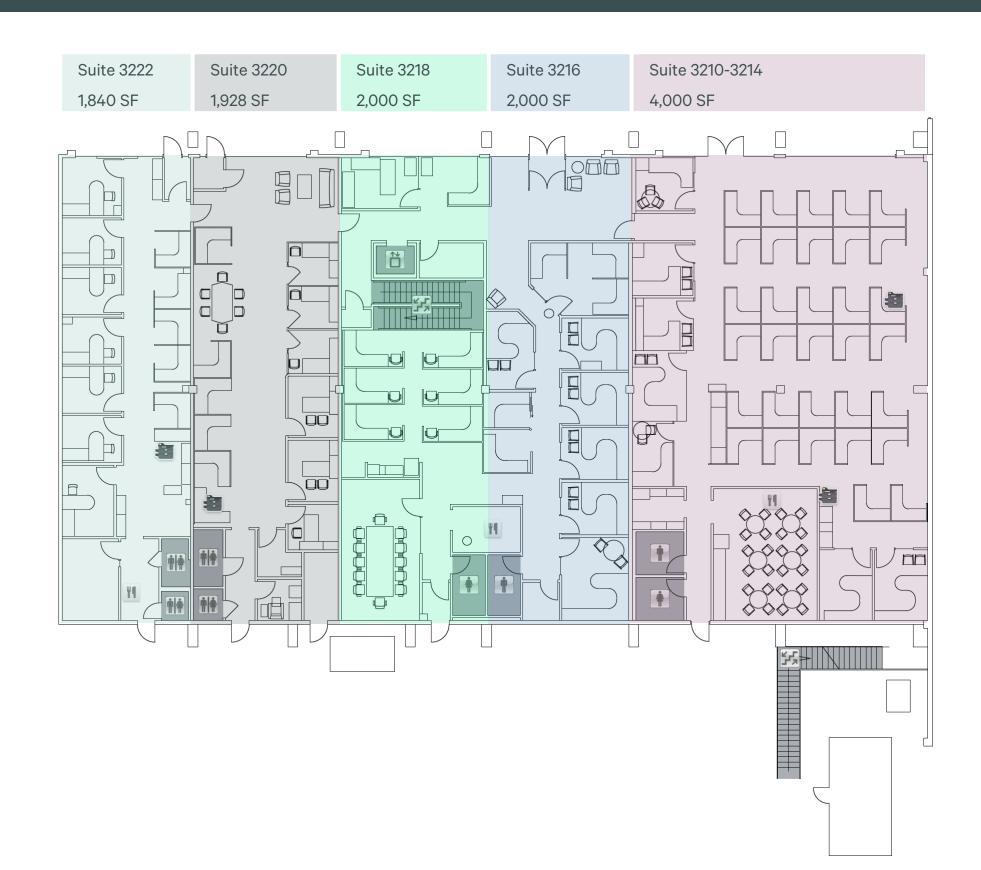

## 1st Floor Plan - 16,308 sq. ft.

# 1<sup>st</sup> Floor Plan – 16,308 sq. ft.

| Total Available SF     | 27,396            |
|------------------------|-------------------|
| First Floor            | 16,308 SF         |
| Suite 3210-3214        | 4,000 SF          |
| Suite 3216             | 2,000 SF          |
| Suite 3218             | 2,000 SF          |
| Suite 3220             | 1,928 SF          |
| Suite 3222             | 1,840 SF          |
| Suite 3228-3230        | 4,540 SF          |
| Second Floor           | 11,088 SF         |
| Lease Rate PSF/yr, NNN | \$12.00-\$14.00   |
| Est. Total OpEx PSF/yr | \$3.50            |
| Year Built             | 1976              |
| Parcel Number          | 01-2580-00010-000 |
| Acres of Land          | 5.8               |
| Stories / Floors       | 2                 |
|                        |                   |