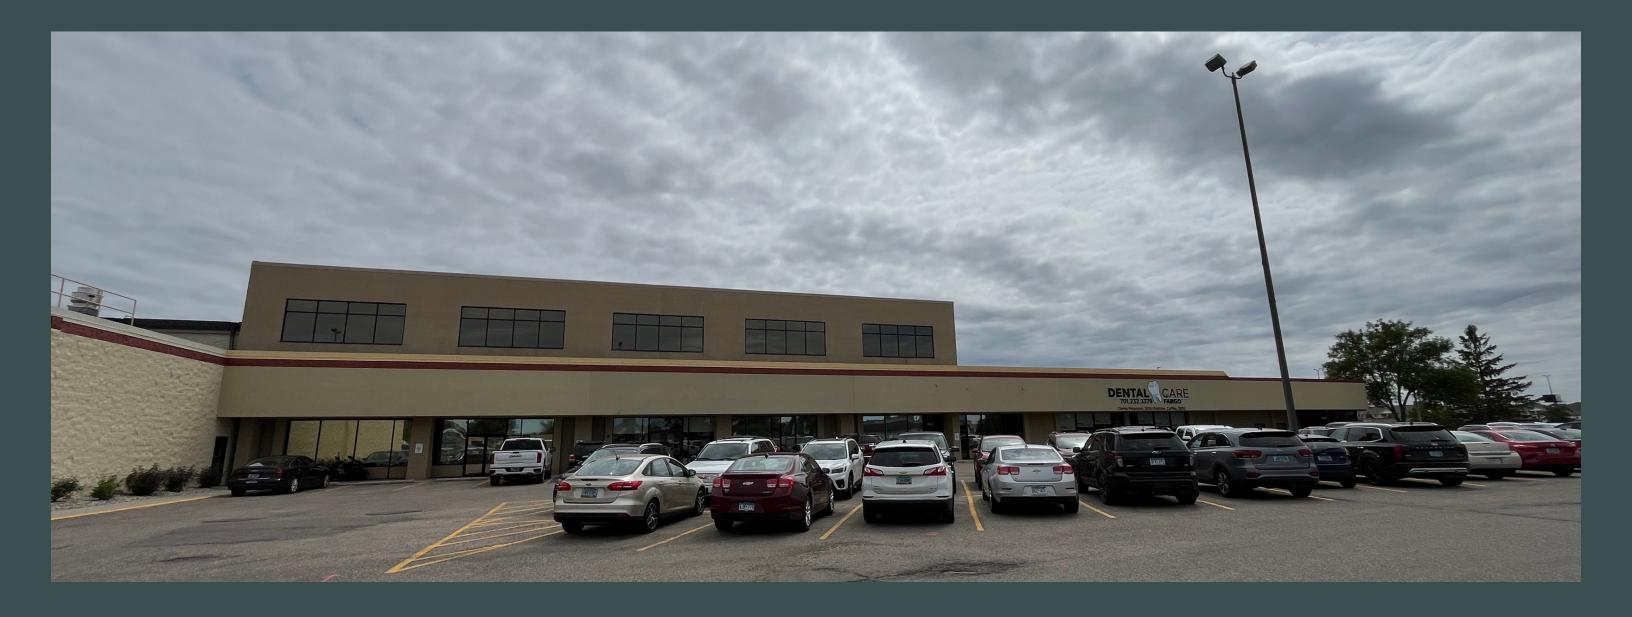

# Crossroads Mixed-Use Center

27,000+ SF Retail & Office

3216 - 3232 13th Ave S Fargo, ND 58103

# Property Details

CBRE is proud to present turnkey office & retail solutions at the Crossroads Mixed-use Center on 13th Ave in Fargo, ND. The property features attractive ground-level retail opportunities with newly-refreshed second story office space. Anchored by SCHEELS Home & Hardware, the site benefits from strong foot and vehicle traffic (20K VPD) with proximity to neighborhoods, retail, and hospitality amenities.