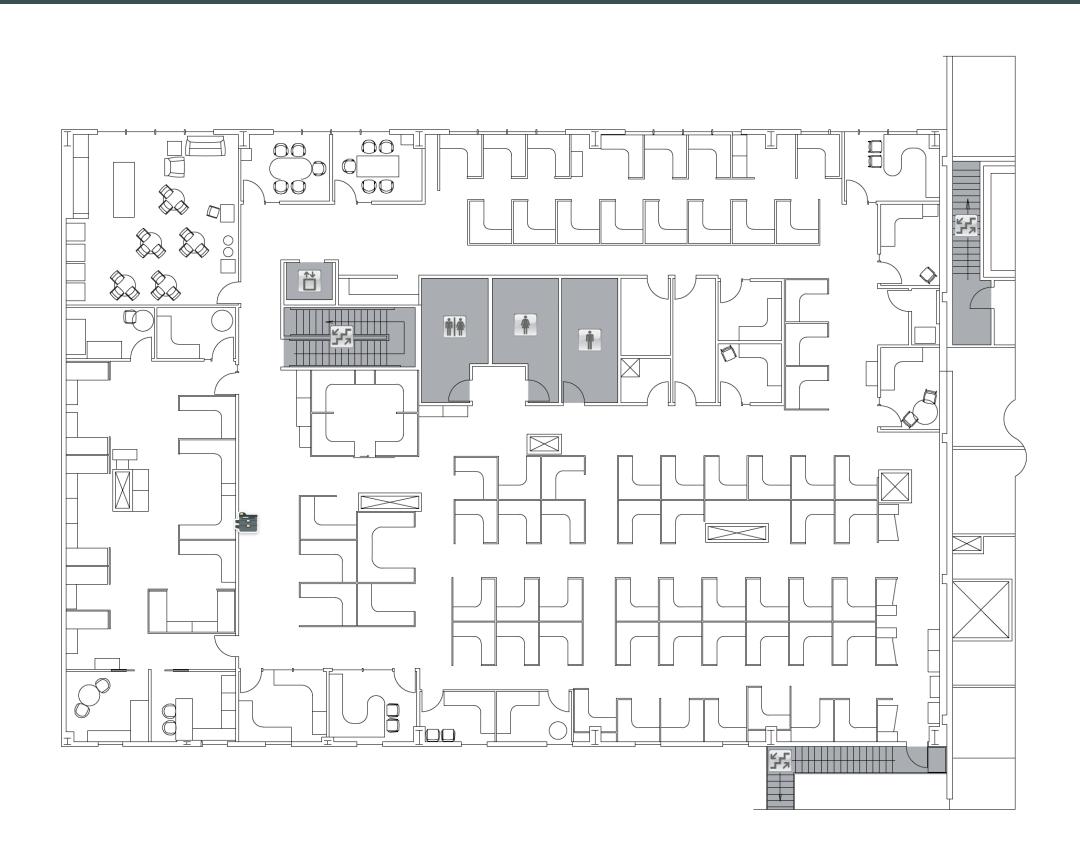

## 1st Floor Plan - 16,308 sq. ft.

# 1<sup>st</sup> Floor Plan – 16,308 sq. ft.