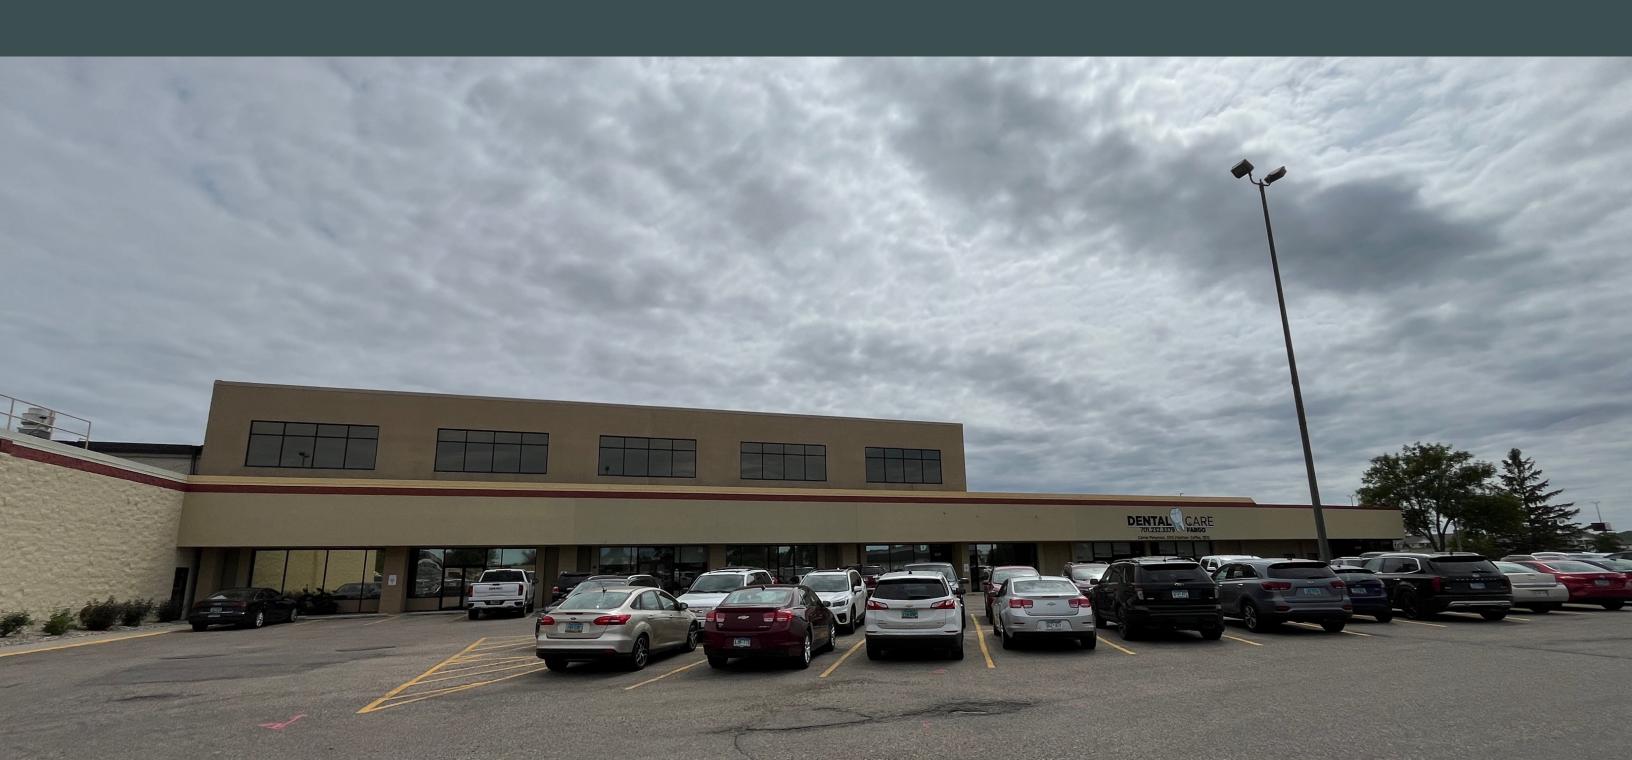

# Crossroads Mixed-Use Center

27,000+ SF Retail & Office

3216 - 3232 13th Ave S Fargo, ND 58103

# Property Details

CBRE is proud to present turnkey office & retail solutions at the Crossroads Mixed-use Center on 13th Ave in Fargo, ND. The property features attractive ground-level retail opportunities with newly-refreshed second story office space. Anchored by SCHEELS Home & Hardware, the site benefits from strong foot and vehicle traffic (20K VPD) with proximity to neighborhoods, retail, and hospitality amenities.