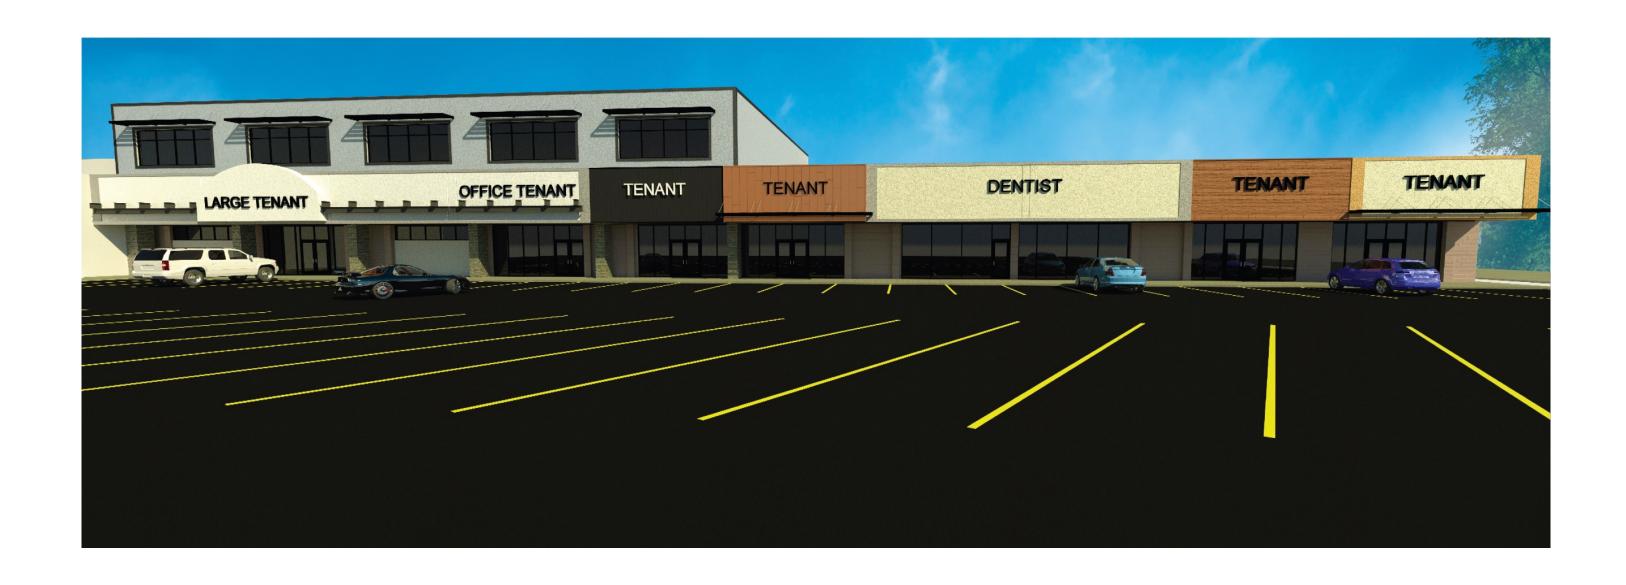

|
| Year Built             | 1976              |
| Parcel Number          | 01-2580-00010-000 |
| Acres of Land          | 5.8               |
| Stories / Floors       | 2                 |
|                        |                   |





## Property Highlights

- Turn-key, Updated Office Space
- Divisible in Attractive Increments
- TI Allowance Available
- Ample Parking Reserved Spaces Available
- Common Reception with Elevator
- Property Refresh Underway
- 1st Floor Retail Suites
- 13th Avenue S Frontage
- Anchored by SCHEELS and Cash Wise
- 20,000+ VPD
- Multiple Kitchenettes, Breakrooms, Meeting Space







## 1st Floor Plan - 16,308 sq. ft.





# 1<sup>st</sup> Floor Plan – 16,308 sq. ft.





# 2<sup>nd</sup> Floor Plan – 11,088 sq. ft





#### Planned Renovations



#### For Lease



#### Let's Connect!

CHANCE LINDSEY
Senior Vice President
+1 701 660 3500
chance.lindsey@cbre.com

KYLE FERDERER
Senior Associate
+1 612 709 7950
kyle.ferderer@cbre.com

© 2024 CBRE, Inc. All rights reserved. This information has been obtained from sources believed reliable but has not been verified for accuracy or completeness. CBRE, Inc. makes no guarantee, representation or warranty and accepts no responsibility or liability as to the accuracy, completeness, or reliability of the information contained herein. You should conduct a careful, independent investigation of the property and verify all information. Any reliance on this information is solely at your own risk. CBRE and the CBRE logo are service marks of CBRE, Inc. All other marks displayed on this document are