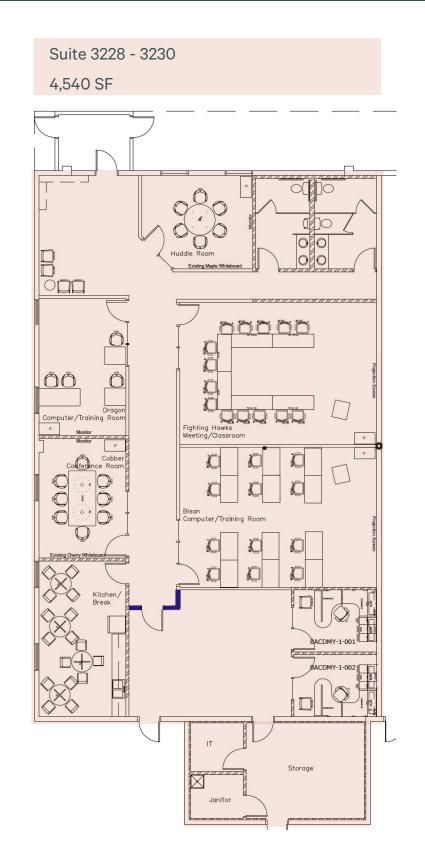

| Total Available SF     | 27,396            |
|------------------------|-------------------|
| First Floor            | 16,308 SF         |
| Suite 3210-3214        | 4,000 SF          |
| Suite 3216             | 2,000 SF          |
| Suite 3218             | 2,000 SF          |
| Suite 3220             | 1,928 SF          |
| Suite 3222             | 1,840 SF          |
| Suite 3228-3230        | 4,540 SF          |
| Second Floor           | 11,088 SF         |
| Lease Rate PSF/yr, NNN | \$12.00-\$14.00   |
| Est. Total OpEx PSF/yr | \$3.50            |
| Year Built             | 1976              |
| Parcel Number          | 01-2580-00010-000 |
| Acres of Land          | 5.8               |
| Stories / Floors       | 2                 |
|                        |                   |