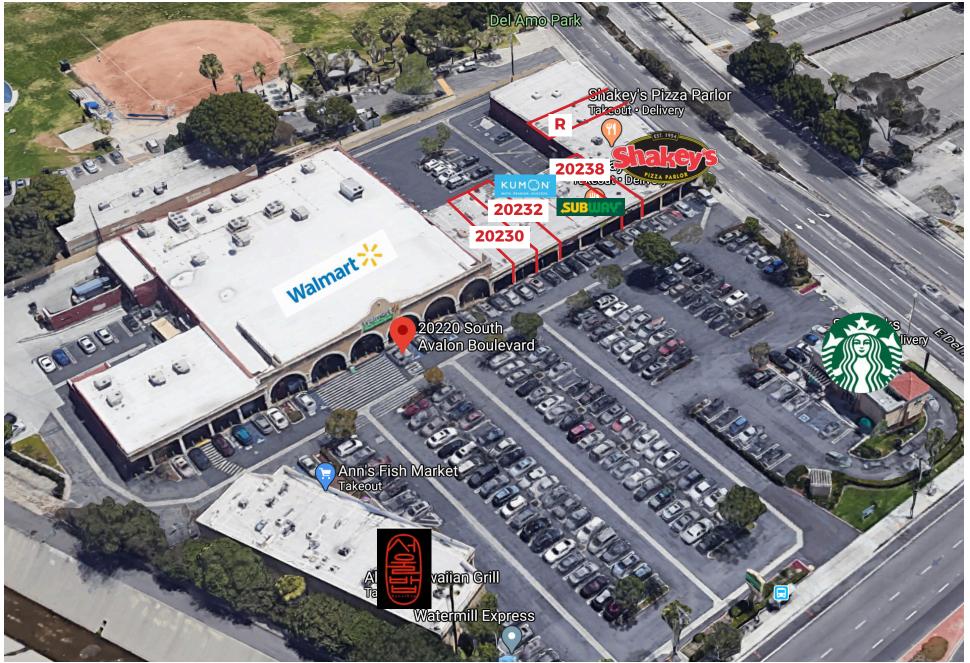

# SITE PLAN

#### AERIAL

- · LOCATED IN THE MAIN TRADE AREA OF CARSON
- · CORNER OF AVALON AND DEL AMO BLVD
- ANCHORED BY WALMART, STARBUCKS, SHAKEY'S PIZZA, SUBWAY
- IN PROXIMITY OF SOUTH BAY PAVILION AND 405 FWY
- SEEKING TAX AND INSURANCE, STAFFING AGENCY, ICE CREAM, MATTRESS STORE, CHECK CASHING, FOOT MASSAGE, NAIL SALON, PET GROOMING, CLEANERS, QSR