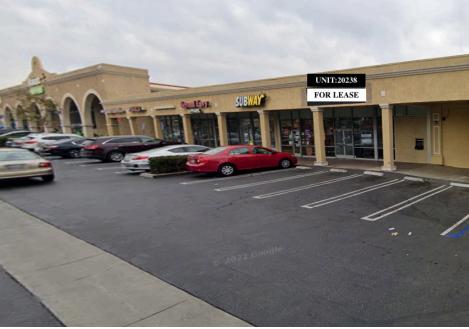

, or estimates are used for example only and do not represent the current or future performance of the identified property. Your tax, financial, legal and toxic substance advisors should conduct a careful investigation of the property and its suitability for your needs, including land use limitations. The property is subject to prior lease, sale, change in price, or withdrawal from the market without notice.

- · LOCATED IN THE MAIN TRADE AREA OF CARSON
- · CORNER OF AVALON AND DEL AMO BLVD
- ANCHORED BY WALMART, STARBUCKS, SHAKEY'S PIZZA, SUBWAY
- IN PROXIMITY OF SOUTH BAY PAVILION AND 405 FWY
- SEEKING TAX AND INSURANCE, STAFFING AGENCY, ICE CREAM, MATTRESS STORE, CHECK CASHING, FOOT MASSAGE, NAIL SALON, PET GROOMING, CLEANERS, QSR

# ADDITIONAL PHOTOS





#### ADDITIONAL PHOTOS









## VACANCIES



# SITE PLAN



#### AERIAL



## DEMOGRAPHICS

Г

| Population                  |        |              | Households                             |          |          | Income                  |           |           |
|-----------------------------|--------|--------------|----------------------------------------|----------|----------|-------------------------|-----------|-----------|
|                             | 1 mile | 2 mile       |                                        | 1 mile   | 2 mile   |                         | 1 mile    | 2 mile    |
| 2010 Deputation             | 12,806 | 65,610       | 2010 Households                        | 3,983    | 19,272   | Avg Household Income    | \$117,306 | \$107,181 |
| 2010 Population             | 12,000 | 65,610       |