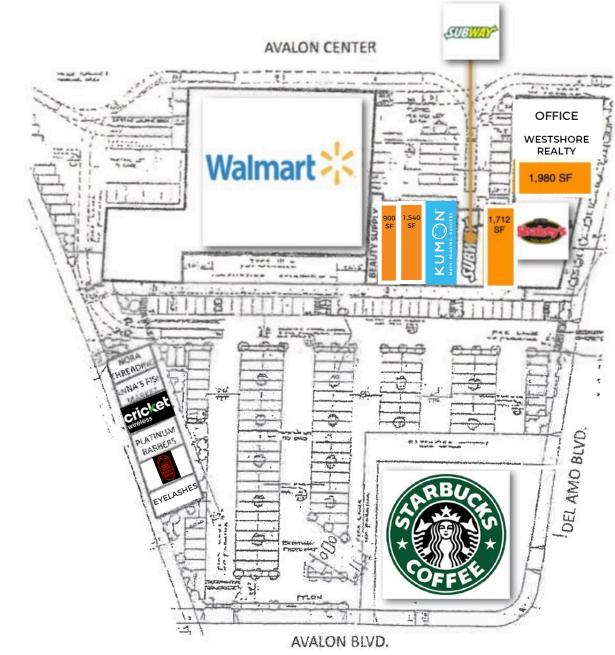

## VACANCIES

# SITE PLAN

#### **AVAILABLE SPACE**

UNIT R: ±1,980 SF UNIT 20238: ±1,712 SF UNIT 20232: ±1,540 SF UNIT 20230: ±900 SF These materials are based on information and content provided by others, which we believe are accurate. No guarantee, warranty or representation is made by Commercial Asset Group, Inc. or its personnel. All interested parties must independently verify accuracy and completeness. As well, any projections, assumptions, opinion, or estimates are used for example only and do not represent the current or future performance of the identified property. Your tax, financial, legal and toxic substance advisors should conduct a careful investigation of the property and its suitability for your needs, including land use limitations. The property is subject to prior lease, sale, change in price, or withdrawal from the market without notice.