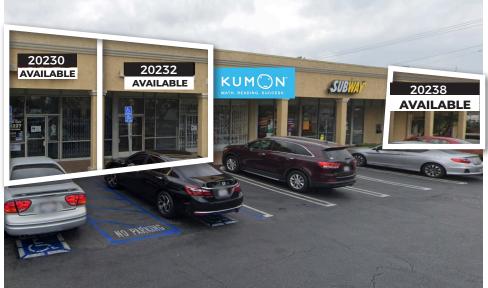

## VACANCIES

#### **AVAILABLE SPACE**

UNIT R: ±1,980 SF UNIT 20238: ±1,712 SF UNIT 20232: ±1,540 SF UNIT 20230: ±900 SF These materials are based on information and content provided by others, which we believe are accurate. No guarantee, warranty or representation is made by Commercial Asset Group, Inc. or its personnel. All interested parties must independently verify accuracy and completeness. As well, any projections, assumptions, opinion, or estimates are used for example only and do not represent the current or future performance of the identified property. Your tax, financial, legal and toxic substance advisors should conduct a careful investigation of the property and its suitability for your needs, including land use limitations. The property is subject to prior lease, sale, change in price, or withdrawal from the market without notice.