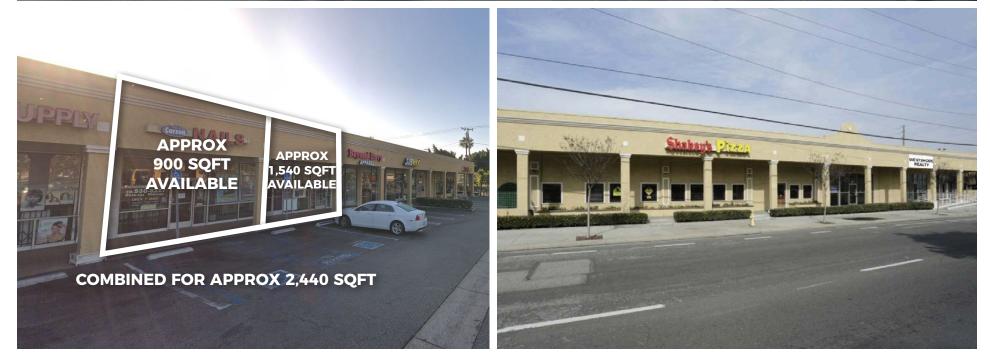

## VACANCIES

#### **AVAILABLE SPACE**

UNIT R: ±1,980 SF UNIT 20238: ±1,712 SF UNIT 20232: ±1,540 SF UNIT 20230: ±900 SF These materials are based on information and content provided by others, which we believe are accurate. No guarantee, warranty or representation is made by Commercial Asset Group, Inc. or its personnel. All interested parties must independently verify accuracy and completeness. As well, any projections, assumptions, opinion, or estimates are used for example only and do not represent the current or future performance of the identified property. Your tax, financial, legal and toxic substance advisors should conduct a careful investigation of the property and its suitability for your needs, including land use limitations. The property is subject to prior lease, sale, change in price, or withdrawal from the market without notice.