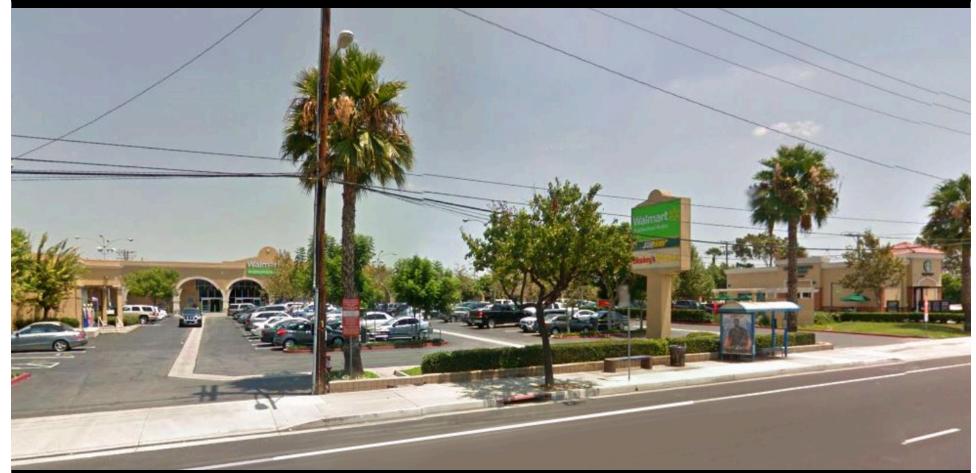

#### AERIAL

- · LOCATED IN THE MAIN TRADE AREA OF CARSON
- · CORNER OF AVALON AND DEL AMO BLVD
- ANCHORED BY WALMART, STARBUCKS, SHAKEY'S PIZZA, SUBWAY
- IN PROXIMITY OF SOUTH BAY PAVILION AND 405 FWY
- SEEKING TAX AND INSURANCE, STAFFING AGENCY, ICE CREAM, MATTRESS STORE, CHECK CASHING, FOOT MASSAGE, NAIL SALON, PET GROOMING, CLEANERS, QSR