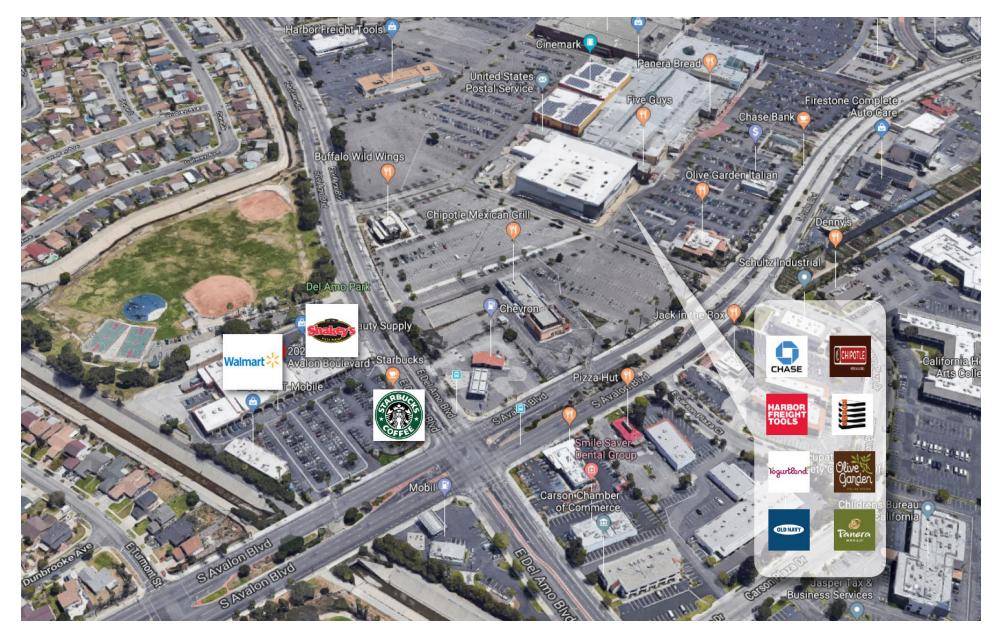

#### AERIAL

- · LOCATED IN THE MAIN TRADE AREA OF CARSON
- · CORNER OF AVALON AND DEL AMO BLVD
- ANCHORED BY WALMART, STARBUCKS, SHAKEY'S PIZZA, SUBWAY
- IN PROXIMITY OF SOUTH BAY PAVILION AND 405 FWY
- SEEKING TAX AND INSURANCE, STAFFING AGENCY, ICE CREAM, MATTRESS STORE, CHECK CASHING, FOOT MASSAGE, NAIL SALON, PET GROOMING, CLEANERS, QSR