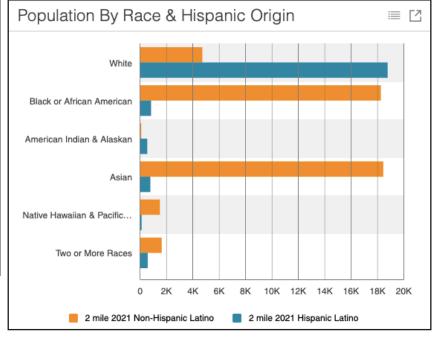

| Population By Race             |        |        |
|--------------------------------|--------|--------|
|                                | 1 mile | 2 mile |
| White                          | 3,530  | 23,535 |
| Black                          | 6,163  | 19,135 |
| American Indian/Alaskan Native | 87     | 681    |
| Asian                          | 2,166  | 19,263 |
| Hawaiian & Pacific Islander    | 297    | 1,667  |
| Two or More Races              | 455    | 2,269  |
| Hispanic Origin                | 3,317  | 21,766 |