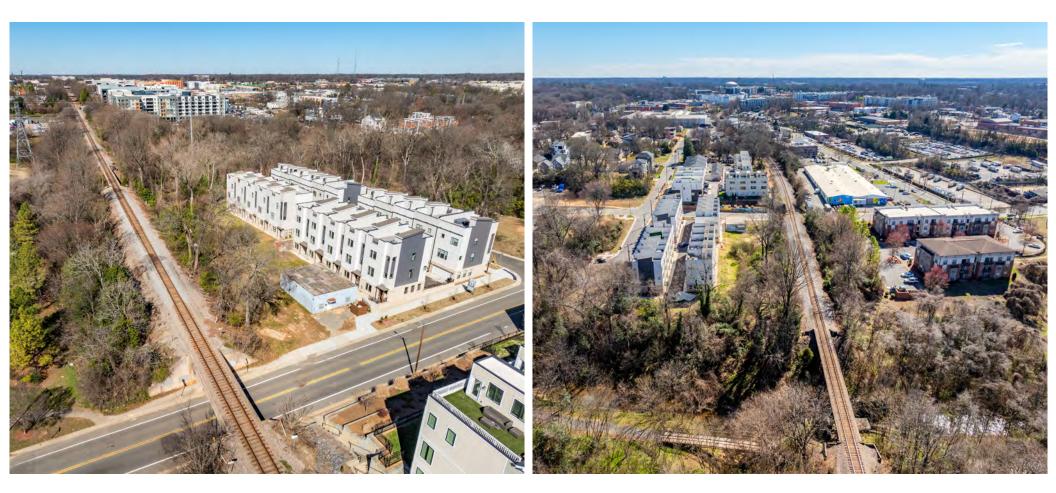

## **PROPERTY INFORMATION**

- Opportunity for a stand alone office for a small business, neighborhood retail/ bodega or light industrial development located in the heart of Charlotte's Belmont neighborhood.
- Within walking distance retailers and restaurants including Ace No. 3, Sweet Lews, Queen City Animal Hospital, and Sugar Creek Greenway
- Conveniently located between the NoDa and Plaza Midwood neighborhoods
- Easy access to I-277 and HWY-74
- · Adjacent to Copper Builders town homes Skyline
- Sale price: \$825,000
- Seller is maintaining the existing shell building to offer the buyer the potential benefit of grandfathered setbacks, subject to Mecklenburg County approval. However, the seller is willing to demolish the building before closing if the buyer prefers not to keep it.

### 961 SEIGLE AVENUE .57 ACRE WITH 1,200 SF BUILDING FOR SALE

| AMENITIES LIST /<br>DEMOGRAPHICS | 1 MILE    | 3 MILES   | 5 MILES   |
|----------------------------------|-----------|-----------|-----------|
| Population                       | 20,736    | 138,685   | 233,754   |
| Projected Population (2028)      | 20,736    | 138,685   | 302,905   |
| Median Age                       | 36.5      | 36.8      | 36.5      |
| Household Income                 | \$106,701 | \$107,109 | \$92,664  |
| Median Home Value                | \$407,504 | \$392,318 | \$319,908 |
| Employees                        | 14,112    | 143,086   | 214,615   |

#### 961 SEIGLE AVENUE .57 ACRE WITH 1,200 SF BUILDING FOR SALE