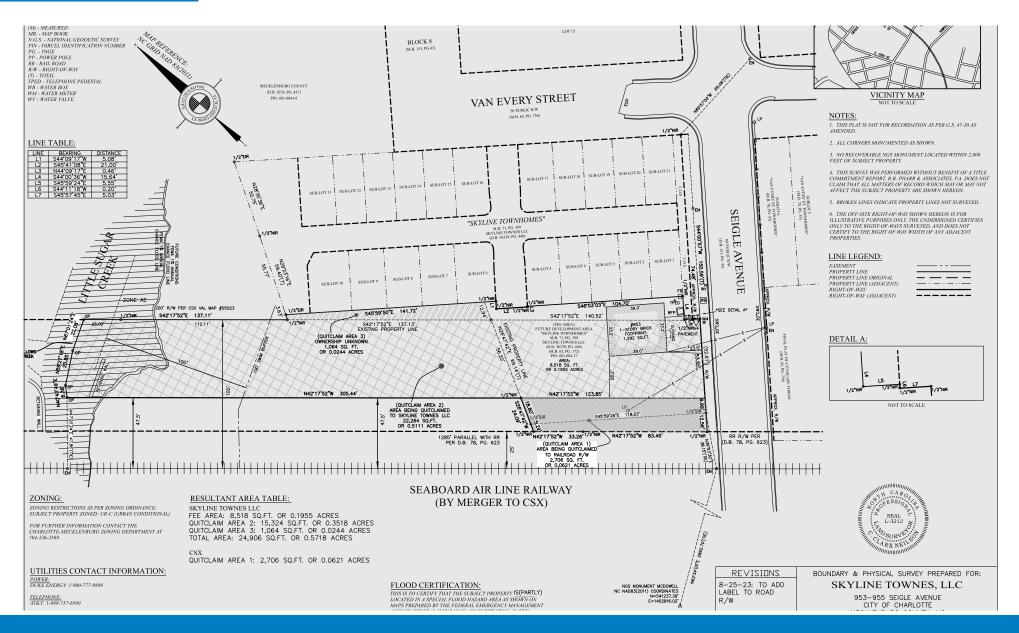

|









# **YOUR NEIGHBOR - SKYLINE TOWNES**

Situated in the thriving Charlotte neighborhood of Belmont is the newest community of Skyline Townes. These luxury townhomes blend modern, upscale living with walkable access to amenities designed for every lifestyle. Skyline Townes has high-end finishes and styling throughout and is crowned with a rooftop terrace offering panoramic city views.

Property details:

- 21 townhomes
- Each unit has 3 bedrooms and 3.5 baths
- Townhomes range from 1,600 to 1,700 SF
- Listed at the upper \$500,000
- All townhomes have been sold









## POTENTIAL RENDERING

Included on the .57 AC property is a 1,200 SF building with an opportunity for a varierty of uses.









#### SITE PLAN

#### 961 SEIGLE AVENUE .57 ACRE WITH 1,200 SF BUILDING FOR SALE