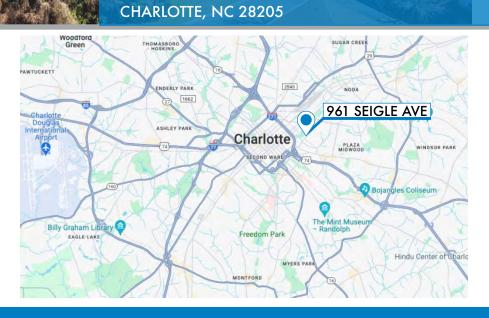

### 961 SEIGLE AVENUE .57 ACRE WITH 1,200 SF BUILDING FOR SALE

| AMENITIES LIST /<br>DEMOGRAPHICS | 1 MILE    | 3 MILES   | 5 MILES   |
|----------------------------------|-----------|-----------|-----------|
| Population                       | 20,736    | 138,685   | 233,754   |
| Projected Population (2028)      | 20,736    | 138,685   | 302,905   |
| Median Age                       | 36.5      | 36.8      | 36.5      |
| Household Income                 | \$106,701 | \$107,109 | \$92,664  |
| Median Home Value                | \$407,504 | \$392,318 | \$319,908 |
| Employees                        | 14,112    | 143,086   | 214,615   |

#### 961 SEIGLE AVENUE .57 ACRE WITH 1,200 SF BUILDING FOR SALE