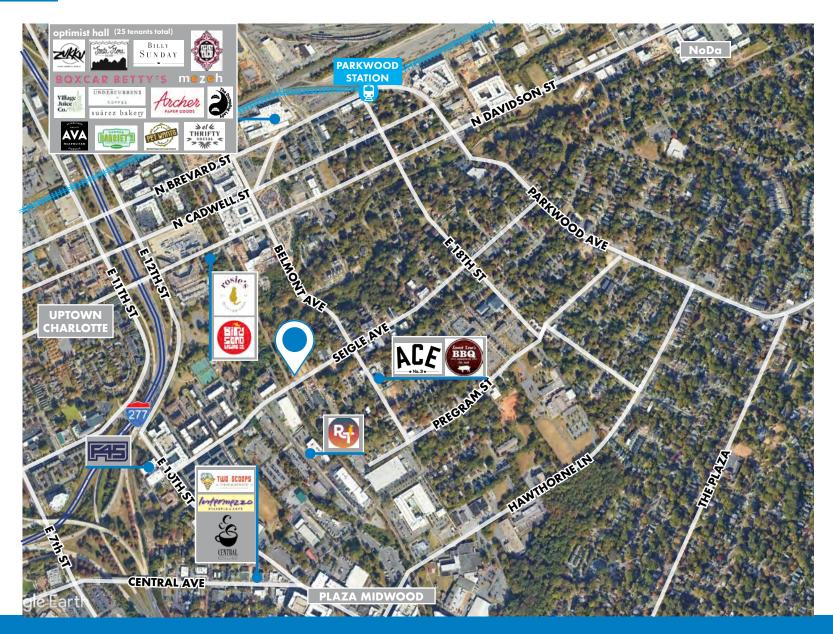

## **PROPERTY INFORMATION**

- Opportunity for a stand alone office for a small business, neighborhood retail/ bodega or light industrial development located in the heart of Charlotte's Belmont neighborhood.
- Within walking distance retailers and restaurants including Ace No. 3, Sweet Lews, Queen City Animal Hospital, and Sugar Creek Greenway
- Conveniently located between the NoDa and Plaza Midwood neighborhoods
- Easy access to I-277 and HWY-74
- · Adjacent to Copper Builders town homes Skyline
- Sale price: \$825,000
- Seller is maintaining the existing shell building to offer the buyer the potential benefit of grandfathered setbacks, subject to Mecklenburg County approval. However, the seller is willing to demolish the building before closing if the buyer prefers not to keep it.

# **YOUR NEIGHBOR - SKYLINE TOWNES**

Situated in the thriving Charlotte neighborhood of Belmont is the newest community of Skyline Townes. These luxury townhomes blend modern, upscale living with walkable access to amenities designed for every lifestyle. Skyline Townes has high-end finishes and styling throughout and is crowned with a rooftop terrace offering panoramic city views.