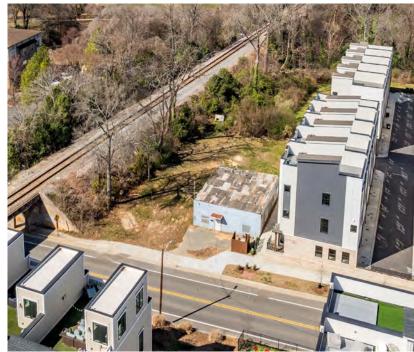

## POTENTIAL RENDERING

Included on the .57 AC property is a 1,200 SF building with an opportunity for a varierty of uses.