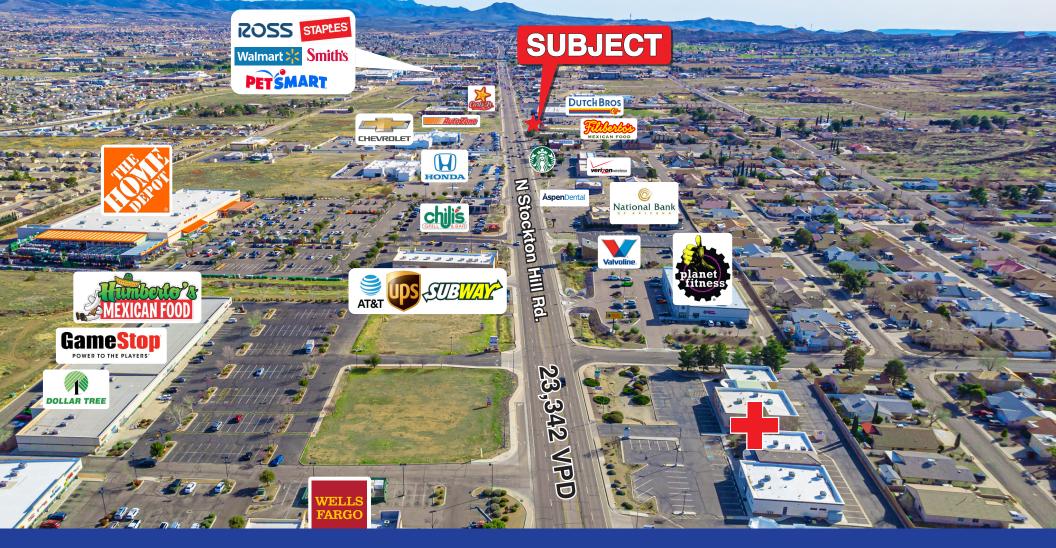

## **PRIME COMMERCIAL OPPORTUNITY** 3703 STOCKTON HILL RD • KINGMAN, AZ • 0.689 AC / 30,031 SF ±

Ann Pettit ann@ussw.net 928.234.5555 **Brandon Stidham** 

brandon@riverhomepros.com 928.278.7862

## **2023 DEMOS. & HIGHLIGHTS**

- Positioned strategically at the core of Kingman's retail, medical, and educational hub.
- Prime opportunity for premium frontage (±104 ft) along Stockton Hill Rd, the primary commercial center in Kingman. All utilities to site.
- Drive-Thru and full access available.
- No use restrictions.