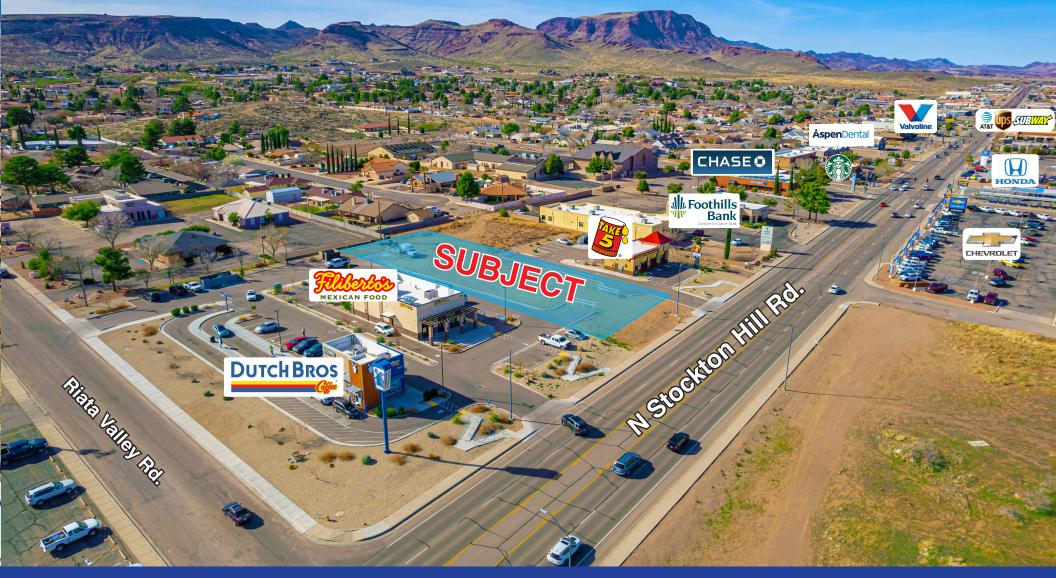

## **PRIME COMMERCIAL OPPORTUNITY** 3703 STOCKTON HILL RD • KINGMAN, AZ • 0.689 AC / 30,031 SF ±

Ann Pettit ann@ussw.net 928.234.5555 **Brandon Stidham** 

brandon@riverhomepros.com 928.278.7862

## **2023 DEMOS. & HIGHLIGHTS**

- Positioned strategically at the core of Kingman's retail, medical, and educational hub.
- Prime opportunity for premium frontage (±104 ft) along Stockton Hill Rd, the primary commercial center in Kingman. All utilities to site.
- Drive-Thru and full access available.
- No use restrictions.