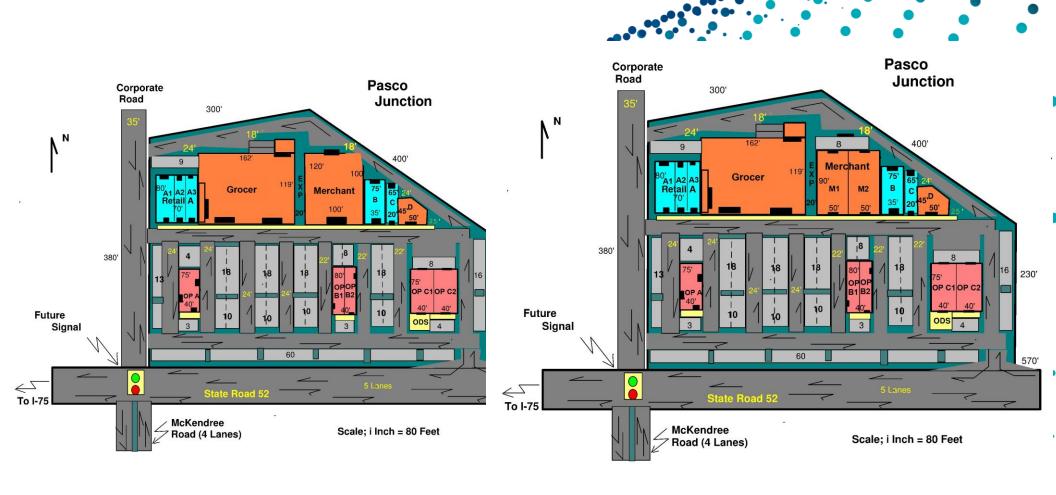

## SR 52 PASCO JUNCTION

## NEW RETAIL DEVELOPMENT FOR LEASE

NEC SR 52 & CORPORATE LAKE BLVD SAN ANTONIO, FL 33576





VICE PRESIDENT

MOBILE 813.334.4733

DIRECT 813.490.9817

BMCLEISH@EQUITY.NET

# PROPERTY HIGHLIGHTS

- PROPOSED GROCERY ANCHORED CENTER
- SUITES FROM 1,400+ SF
- 3 OUT PARCELS
- LOCATED IN PASCO'S CONNECTED CITY CORRIDOR
- NEW LIGHTED INTERSECTION TO INCLUDE OTHER BIG BOX RETAILERS
- 8,000 NEW HOMES
   PLANNED/UNDER
   CONSTRUCTION WITHIN THE
   TRADE AREA

#### SR 52 PASCO JUNCTION

NEW DEVELOPMENT FOR LEASE NEC SR 52 & CORPORATE LAKE BLVD SAN ANTONIO, FL 33576





## SITE PLAN





www.equity.net

# 5-MILE RADIUS DEMOS

# Saint Joseph

#### J.BENJAMIN MCLEISH

VICE PRESIDENT MOBILE 813.334.4733 **DIRECT** 813.490.9817 BMCLEISH@EQUITY.NET

### **equity** brokerage

The information contained herein has been obtained from the property owner or other sources that we deem reliable. Although we have no reason to doubt its accuracy, no representation or warranty is made regarding the information, and the property is offered "as is." The submission may be modified or withdrawn at any time by the property owner.

#### **KEY FACTS**

31,496 Population





\$106,021 Median Household Income

| BUSINESS |
|----------|
|----------|

**Total Businesses** 

476

Total Employees

4.248

#### **EDUCATION**



4.3%

No High School Diploma



**27.5**%

Some College



24.5%

High