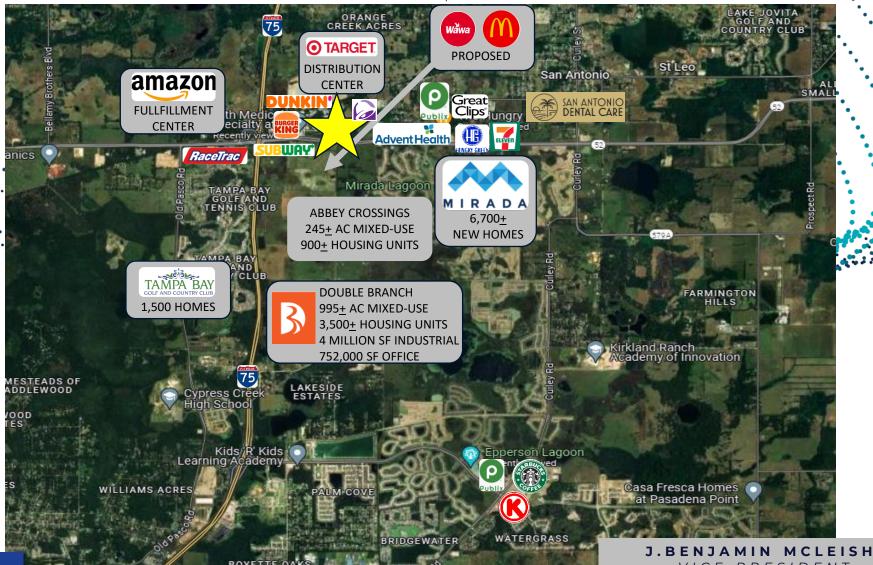

# PROPERTY HIGHLIGHTS

- PROPOSED GROCERY ANCHORED CENTER
- SUITES FROM 1,400+ SF
- 3 OUT PARCELS
- LOCATED IN PASCO'S CONNECTED CITY CORRIDOR
- NEW LIGHTED INTERSECTION TO INCLUDE OTHER BIG BOX RETAILERS
- 8,000 NEW HOMES
   PLANNED/UNDER
   CONSTRUCTION WITHIN THE
   TRADE AREA