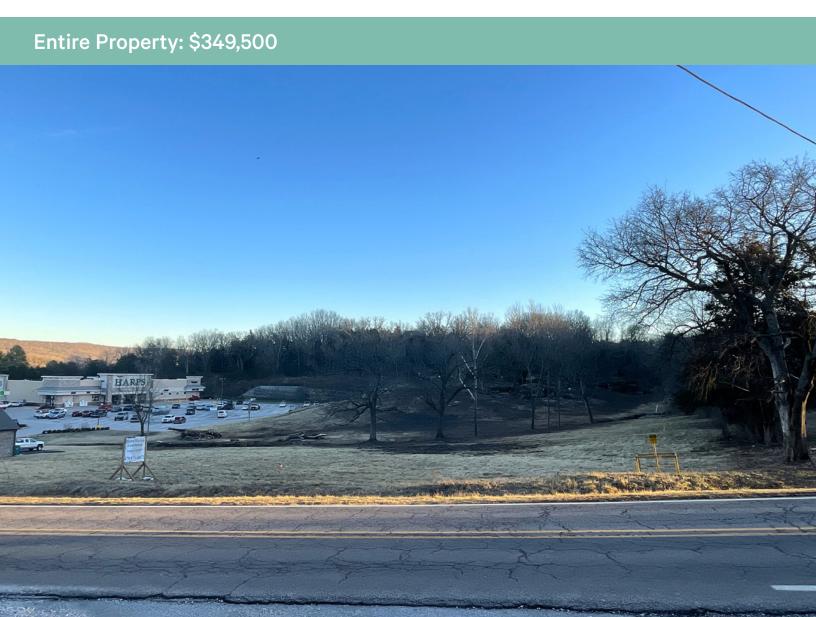

### **Pricing**

- + Entire Property: ±1.36 AC
  - \$349,500
- + Tract 1: ±0.91 AC
- + Tract 2: ±0.45 AC

#### Overview

Desirable commercial tract adjacent to Harp's Food Store, which is one of the only grocery stores in West Fork. Property is located 0.1 Miles from 1-49 with significant frontage on Phillips St.