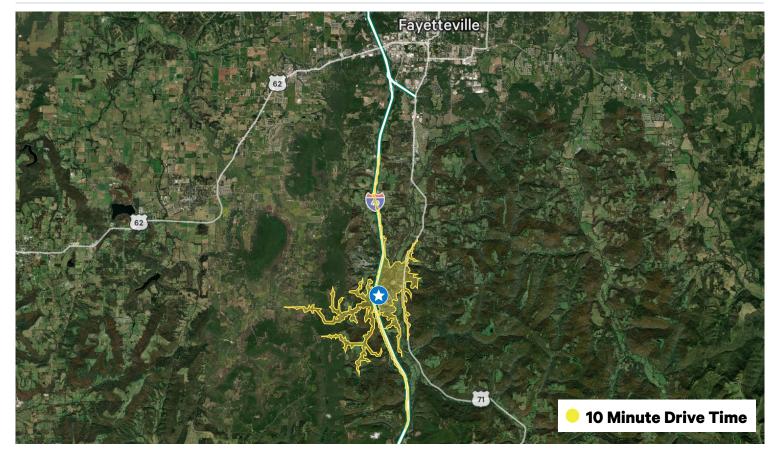

| Demographics                            | 10 Minute Drive Time |
|-----------------------------------------|----------------------|
| Population                              |                      |
| 2024 Population - Current Year Estimate | 15,508               |
| 2029 Population - Five Year Projection  | 16,380               |
| Households                              |                      |
| 2024 Households - Current Year Estimate | 6,443                |
| 2029 Households - Five Year Projection  | 6,839                |
| 2024 Average Household Income           | \$64,836             |
| 2029 Average Household Income           | \$73,736             |
| Place of Work                           |                      |
| 2024 Employees                          | 6,500                |