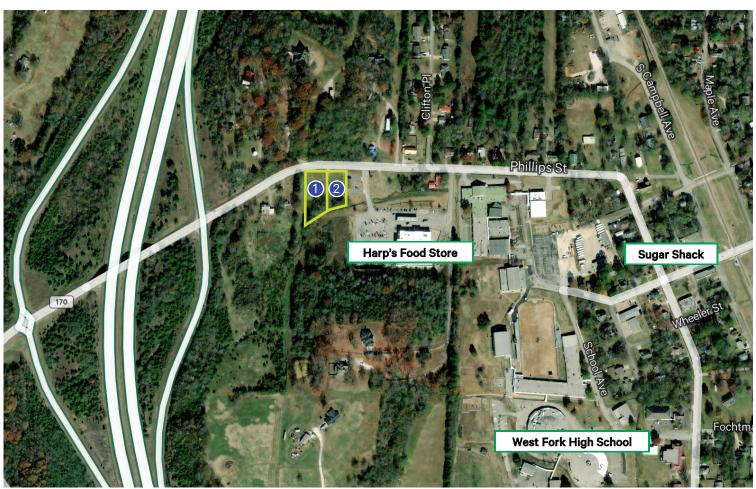

# **Highlights**

- + Zoning: General Commercial
- + Existing Water Tap
- + Sewer Available
- + Two Lane Access to I-49
- + 252' Frontage on Phillips St

### **Pricing**

- + Entire Property: ±1.36 AC
  - \$349,500
- + Tract 1: ±0.91 AC
- + Tract 2: ±0.45 AC

#### Overview

Desirable commercial tract adjacent to Harp's Food Store, which is one of the only grocery stores in West Fork. Property is located 0.1 Miles from 1-49 with significant frontage on Phillips St.