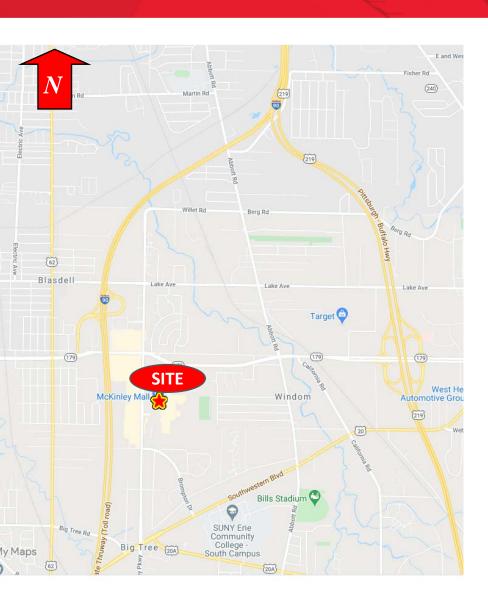

## 3701 McKinley Pkwy

Hamburg, New York

East

West

North

Sout

Elevation Renderings

**Location Map** 