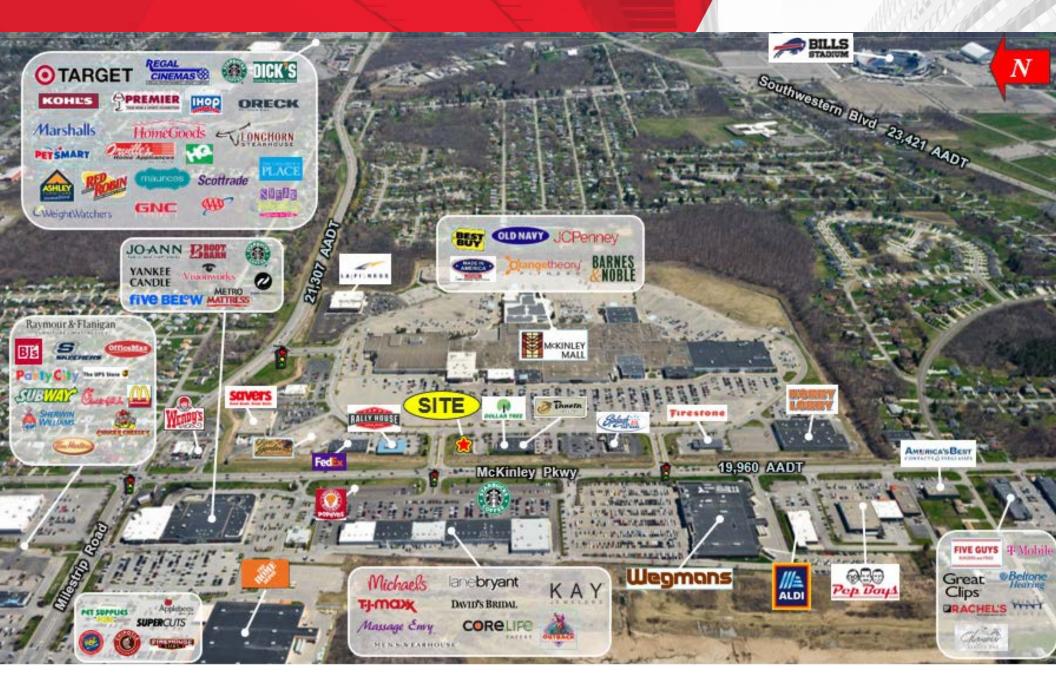

### **Property Highlights**

- Signalized Main Entrance Outparcel to the 750,000 ± SF McKinley Mall
- 2,500sf ± in To-be-built 6,000 ± SF Two-tenant Mall Outparcel Building
- High Visibility, Multiple Points of Ingress/Egress
- Strategically Located in the Heart of the McKinley Parkway/Milestrip Road Retail Corridor
- Major Power Retail and Restaurants Nearby
- Superb Thruway and Expressway Access (NYS Thruway I-90 and Route 219 Expressway)
- Area Retailers Include: Home Depot, Wegmans, BJs Wholesale Club, Barnes & Noble, JC Penney, Hobby Lobby, LA Fitness, Michael's, Best Buy, Old Navy, TJ Maxx, Raymour & Flanigan, Boot Barn, JoAnn, Target, Dick's, Kohl's, HomeGoods

# 3701 McKinley Pkwy

Hamburg, New York

Preliminary Site Plan 2