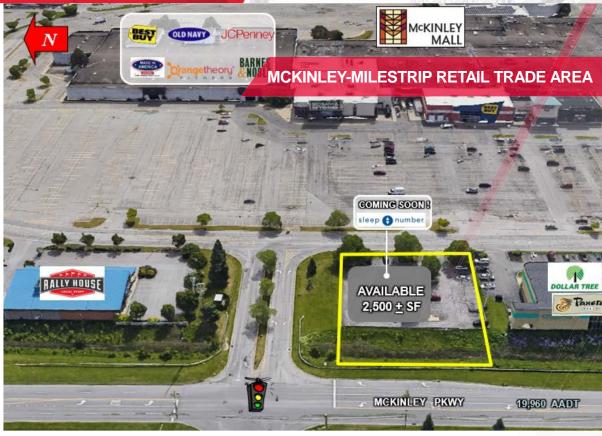

| Features      |                |
|---------------|----------------|
| Building Size | 6,000 ± Sq.Ft. |
| Available     | 2,500 ± Sq.Ft. |
| Parking       | Ample          |
| Zoning        | GB             |

### **Property Highlights**

- Signalized Main Entrance Outparcel to the 750,000 ± SF McKinley Mall
- 2,500sf ± in To-be-built 6,000 ± SF Two-tenant Mall Outparcel Building
- High Visibility, Multiple Points of Ingress/Egress
- Strategically Located in the Heart of the McKinley Parkway/Milestrip Road Retail Corridor
- Major Power Retail and Restaurants Nearby
- Superb Thruway and Expressway Access (NYS Thruway I-90 and Route 219 Expressway)
- Area Retailers Include: Home Depot, Wegmans, BJs Wholesale Club, Barnes & Noble, JC Penney, Hobby Lobby, LA Fitness, Michael's, Best Buy, Old Navy, TJ Maxx, Raymour & Flanigan, Boot Barn, JoAnn, Target, Dick's, Kohl's, HomeGoods

# 3701 McKinley Pkwy

Hamburg, New York

Preliminary Site Plan 1