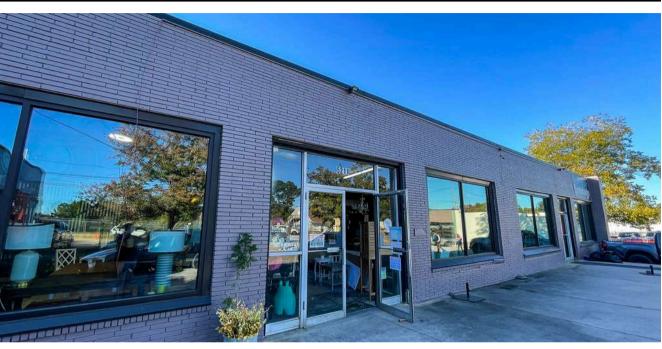

### PROPERTY PHOTOS

5211 HILLSBOROUGH STREET, RALEIGH, NC 27606

PHOENIXCOMMERCIALNC.COM | 3

#### PROPERTY HIGHLIGHTS

5211 HILLSBOROUGH STREET, RALEIGH, NC 27606

A rare ownership opportunity is now available in Raleigh's Westover neighborhood, featuring a standalone flex/retail building on prominent Hillsborough St. With ±4,904 RSF, this property offers on-site parking and prime visibility. Positioned directly across from the North Carolina State Fair Grounds and within close proximity to Lenovo Center and Carter-Finley Stadium, the location benefits from high traffic and excellent accessibility. Conveniently located near major highways like I-440 and I-40, this property provides excellent connectivity throughout the region.