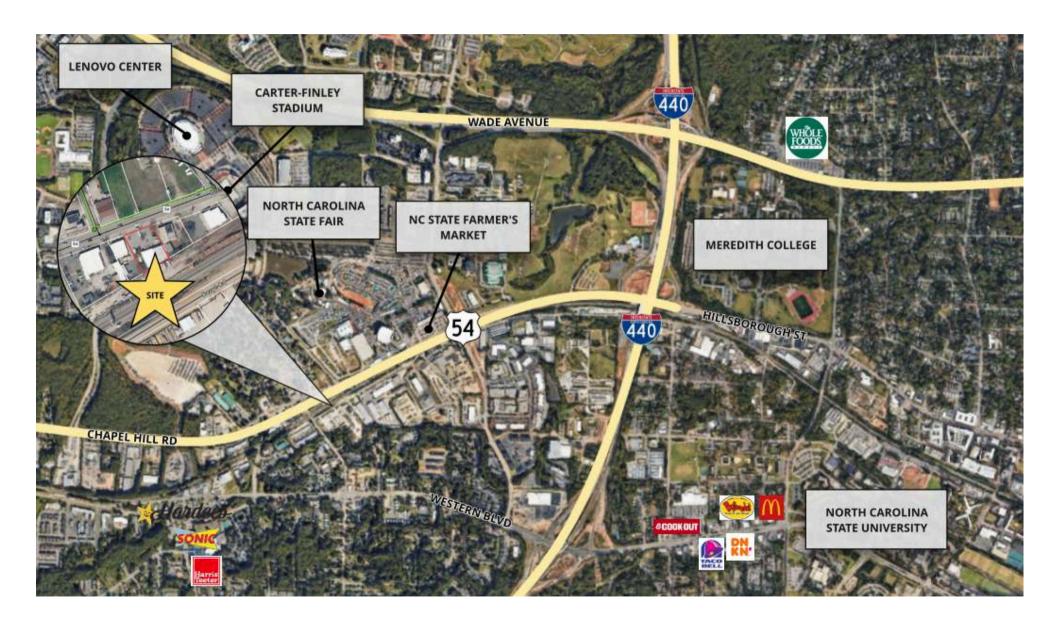

#### LOCATION

5211 HILLSBOROUGH STREET, RALEIGH, NC 27606

PHOENIXCOMMERCIALNC.COM 5

#### PROPERTY HIGHLIGHTS

5211 HILLSBOROUGH STREET, RALEIGH, NC 27606

A rare ownership opportunity is now available in Raleigh's Westover neighborhood, featuring a standalone flex/retail building on prominent Hillsborough St. With ±4,904 RSF, this property offers on-site parking and prime visibility. Positioned directly across from the North Carolina State Fair Grounds and within close proximity to Lenovo Center and Carter-Finley Stadium, the location benefits from high traffic and excellent accessibility. Conveniently located near major highways like I-440 and I-40, this property provides excellent connectivity throughout the region.

| TOTAL SQUARE FEET AVAILABLE | ±4,904 RSF                                                                                                                                                                                           |  |  |
|-----------------------------|------------------------------------------------------------------------------------------------------------------------------------------------------------------------------------------------------|--|--|
| ACREAGE                     | 0.41 Acres                                                                                                                                                                                           |  |  |
| BUILDING FEATURES           | <ul> <li>Rare ownership opportunity in the Westover neighborhood of Raleigh</li> <li>Prominent Hillsborough St address</li> <li>Standalone building</li> <li>On site parking - 20+ Spaces</li> </ul> |  |  |
| LOCATION BENEFITS           | Located on Hillsborough St across from the North<br>Carolina State Fair Grounds with close proximity to<br>Lenovo Center and Carter Finley Stadium.<br>Convenient access to I-440 and I-40.          |  |  |
| ZONING                      | IX-3 ( <u>Click here for U.D.O.)</u>                                                                                                                                                                 |  |  |
| UTILITIES                   | No water or sewer                                                                                                                                                                                    |  |  |
| SALE PRICE                  | \$1,500,000.00 - As Is                                                                                                                                                                               |  |  |