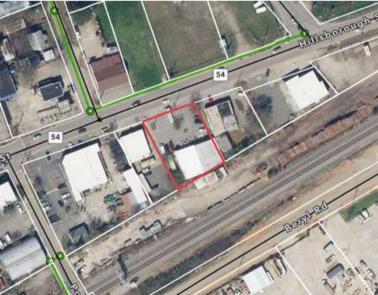

#### FUTURE DEVELOPMENT

5211 HILLSBOROUGH STREET, RALEIGH, NC 27606

## NOTABLE DEVELOPMENT PROJECT ACROSS THE STREET

Fairfield Residential plans to introduce a new apartment complex to Hillsborough Street, situated near the state fairgrounds.

This project will consist of a contemporary 5-story building housing 267 units, comprising 193 one-bedroom and 74 two-bedroom apartments. The development will also encompass 12,259 square feet of amenity space. Spanning 2.94 acres across eight lots, this initiative represents a notable transformation in the area.