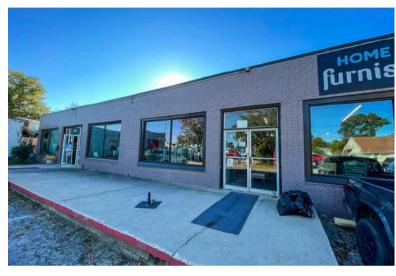

### PROPERTY PHOTOS

5211 HILLSBOROUGH STREET, RALEIGH, NC 27606

PHOENIXCOMMERCIALNC.COM | 3

#### PROPERTY HIGHLIGHTS

5211 HILLSBOROUGH STREET, RALEIGH, NC 27606

A rare ownership opportunity is now available in Raleigh's Westover neighborhood, featuring a standalone flex/retail building on prominent Hillsborough St. With ±4,904 RSF, this property offers on-site parking and prime visibility. Positioned directly across from the North Carolina State Fair Grounds and within close proximity to Lenovo Center and Carter-Finley Stadium, the location benefits from high traffic and excellent accessibility. Conveniently located near major highways like I-440 and I-40, this property provides excellent connectivity throughout the region.