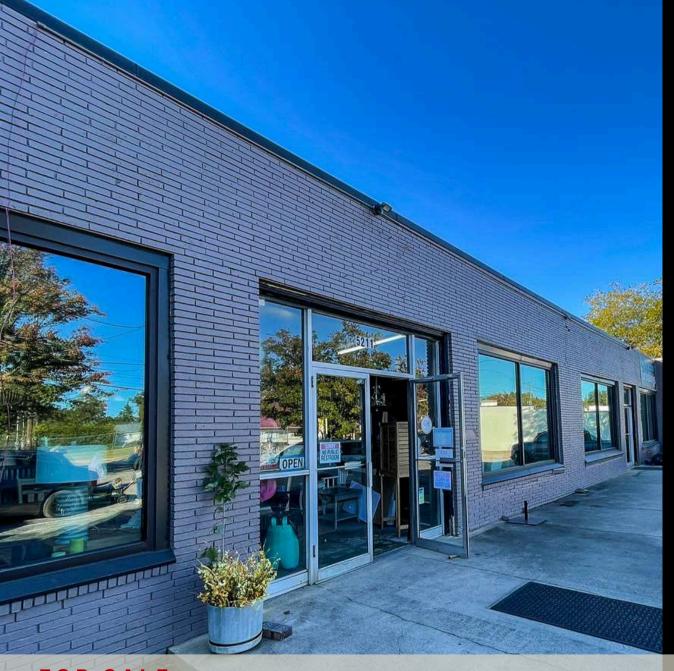

### PROPERTY PHOTOS

5211 HILLSBOROUGH STREET, RALEIGH, NC 27606

PHOENIXCOMMERCIALNC.COM | 3

#### PROPERTY HIGHLIGHTS

5211 HILLSBOROUGH STREET, RALEIGH, NC 27606

A rare ownership opportunity is now available in Raleigh's Westover neighborhood, featuring a standalone flex/retail building on prominent Hillsborough St. With ±4,904 RSF, this property offers on-site parking and prime visibility. Positioned directly across from the North Carolina State Fair Grounds and within close proximity to Lenovo Center and Carter-Finley Stadium, the location benefits from high traffic and excellent accessibility. Conveniently located near major highways like I-440 and I-40, this property provides excellent connectivity throughout the region.