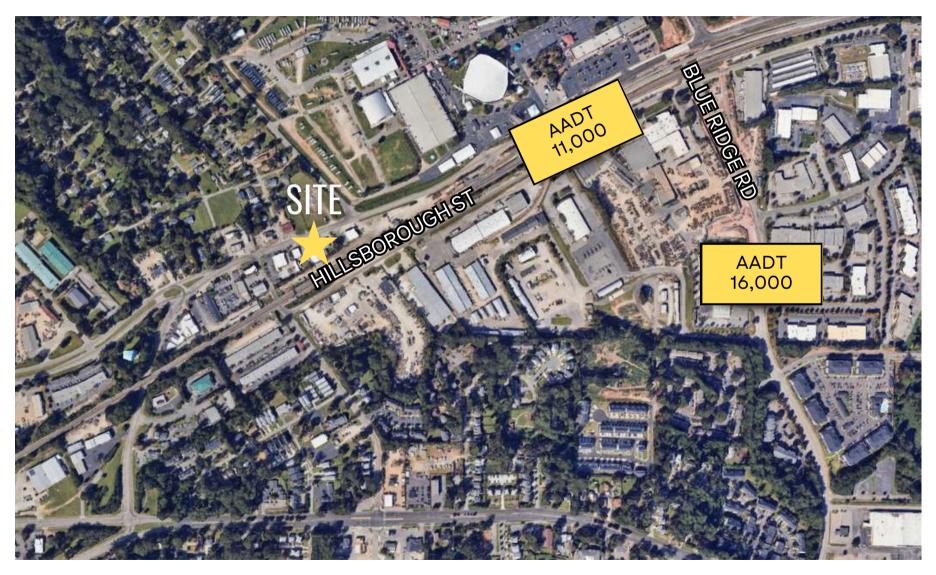

### TRAFFIC COUNTS

5211 HILLSBOROUGH STREET, RALEIGH, NC 27606

\*TRAFFIC COUNTS DERVIVED FROM NCDOT

PHOENIXCOMMERCIALNC.COM | 6