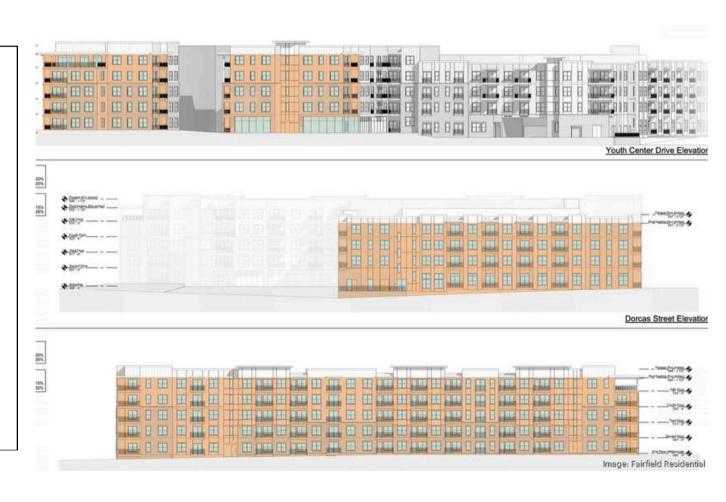

#### FUTURE DEVELOPMENT

5211 HILLSBOROUGH STREET, RALEIGH, NC 27606

## NOTABLE DEVELOPMENT PROJECT ACROSS THE STREET

Fairfield Residential plans to introduce a new apartment complex to Hillsborough Street, situated near the state fairgrounds.

This project will consist of a contemporary 5-story building housing 267 units, comprising 193 one-bedroom and 74 two-bedroom apartments. The development will also encompass 12,259 square feet of amenity space. Spanning 2.94 acres across eight lots, this initiative represents a notable transformation in the area.