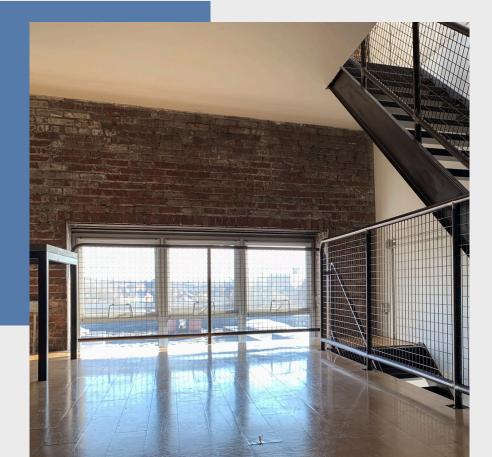

## **Property Features:**

- 14 one-of-a-kind loft residences
- Industrial-style design with open-concept layouts and authentic architectural details
- Loft Sizes: S, M, L, XL designed for diverse lifestyles
- Double-height ceilings
- Exposed concrete and tile finishes
- 20 underground spaces in dual-level garages
- Prime North Oakland location near University of Pittsburgh and CMU, East End, and Downtown Pittsburgh
- Public transit at your doorstep for easy commuting