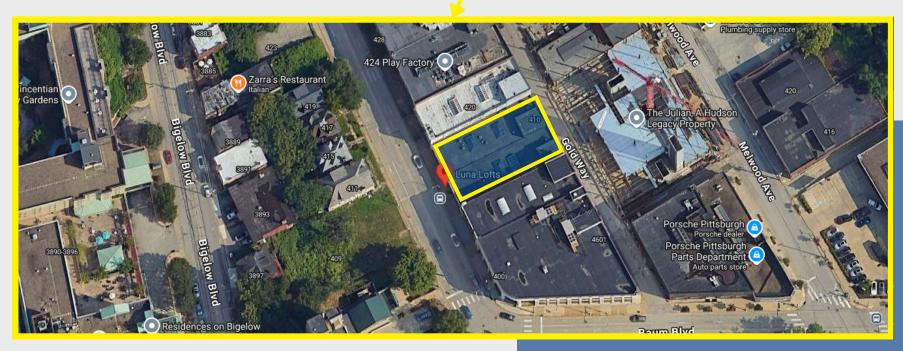

## THE LUNA LOFTS

14-Unit Apartment Building 410-416 N Craig St, Pittsburgh, PA 15213

## **Property Features:**

- 14 one-of-a-kind loft residences
- Industrial-style design with open-concept layouts and authentic architectural details
- Loft Sizes: S, M, L, XL designed for diverse lifestyles
- Double-height ceilings
- Exposed concrete and tile finishes
- 20 underground spaces in dual-level garages
- Prime North Oakland location near University of Pittsburgh and CMU, East End, and Downtown Pittsburgh
- Public transit at your doorstep for easy commuting