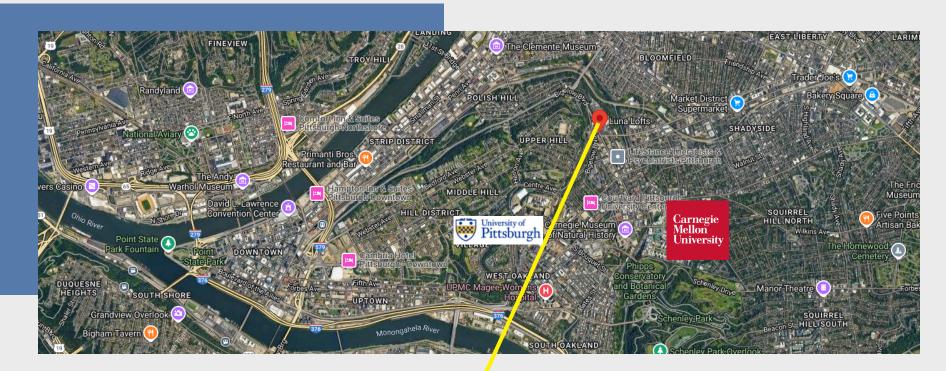

## **Property Features:**

- 14 one-of-a-kind loft residences
- Industrial-style design with open-concept layouts and authentic architectural details
- Loft Sizes: S, M, L, XL designed for diverse lifestyles
- Double-height ceilings
- Exposed concrete and tile finishes
- 20 underground spaces in dual-level garages
- Prime North Oakland location near University of Pittsburgh and CMU, East End, and Downtown Pittsburgh
- Public transit at your doorstep for easy commuting