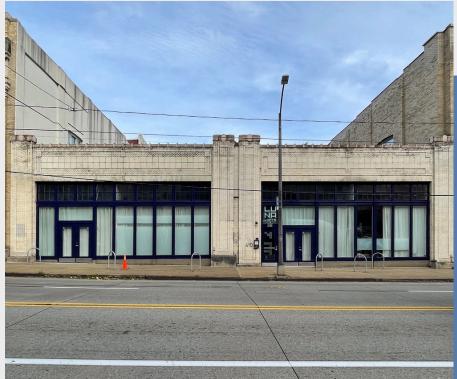

## THE LUNA LOFTS

14-Unit Apartment Building 410-416 N Craig St, Pittsburgh, PA 15213

## **Property Features:**

- 14 one-of-a-kind loft residences
- Industrial-style design with open-concept layouts and authentic architectural details
- Loft Sizes: S, M, L, XL designed for diverse lifestyles
- Double-height ceilings
- Exposed concrete and tile finishes
- 20 underground spaces in dual-level garages
- Prime North Oakland location near University of Pittsburgh and CMU, East End, and Downtown Pittsburgh
- Public transit at your doorstep for easy commuting