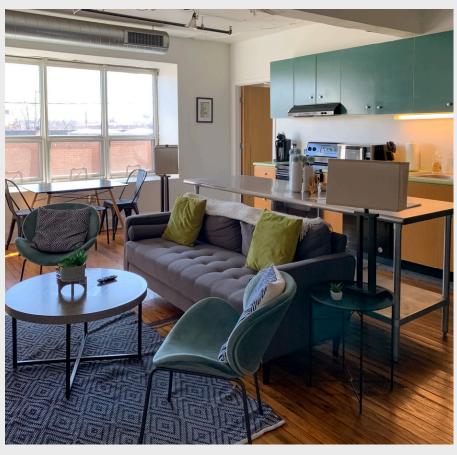

## **Property Features:**

- 14 one-of-a-kind loft residences
- Industrial-style design with open-concept layouts and authentic architectural details
- Loft Sizes: S, M, L, XL designed for diverse lifestyles
- Double-height ceilings
- Exposed concrete and tile finishes
- 20 underground spaces in dual-level garages
- Prime North Oakland location near University of Pittsburgh and CMU, East End, and Downtown Pittsburgh
- Public transit at your doorstep for easy commuting