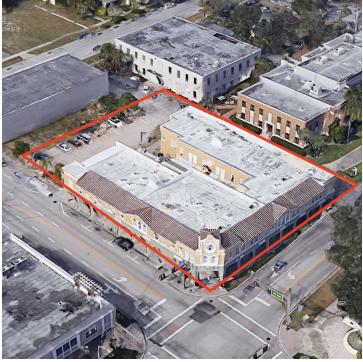

### LOCATION MAP Pocahontas Building • 2101 14th Ave Vero Beach, FL 32960

JEFFERY T. ROBISON, CCIM

President | Broker 321.722.0707 X13 jeff@teamlbr.com Lightle Beckner Robison, Inc. 321.722.0707 • teamlbr.com 70 W. Hibiscus Blvd., Melbourne, FL 32901