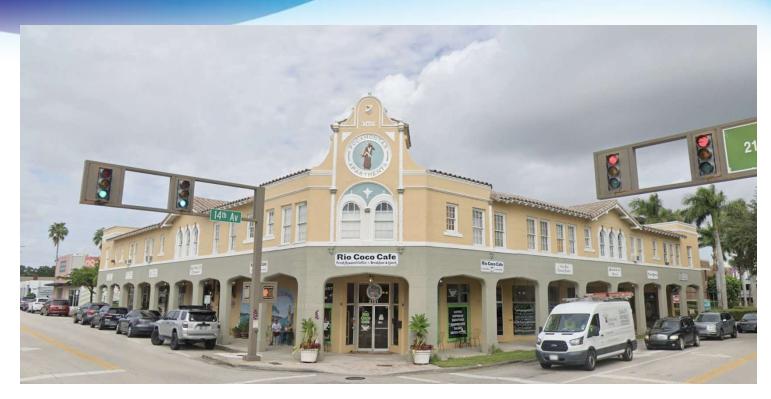

### **EXECUTIVE SUMMARY**

Pocahontas Building • 2101 14th Ave Vero Beach, FL 32960

**OFFERING SUMMARY** 

| Sale Price:    | \$5,150,000            |
|----------------|------------------------|
| Price / SF:    | \$200.62               |
| Lot Size:      | 0.48 Acres             |
| Year Built:    | 1925                   |
| Building Size: | 25,670 SF              |
| Zoning:        | DTW                    |
| APN#:          | 33390200001035000010.0 |

#### **PROPERTY OVERVIEW**

Originally constructed in 1925, has approximately 12,940 SqFt of rentable ground-floor commercial space and roughly 12,730 SqFt of rentable second-floor apartment space. Uniquely positioned in the Vero Beach downtown district, this property benefits from foot traffic and proximity to a mix of retailers and businesses. This asset has a diverse tenant mix, with low vacancy, stable income, and the opportunity to invest in capital improvements that boost commercial and residential rents.