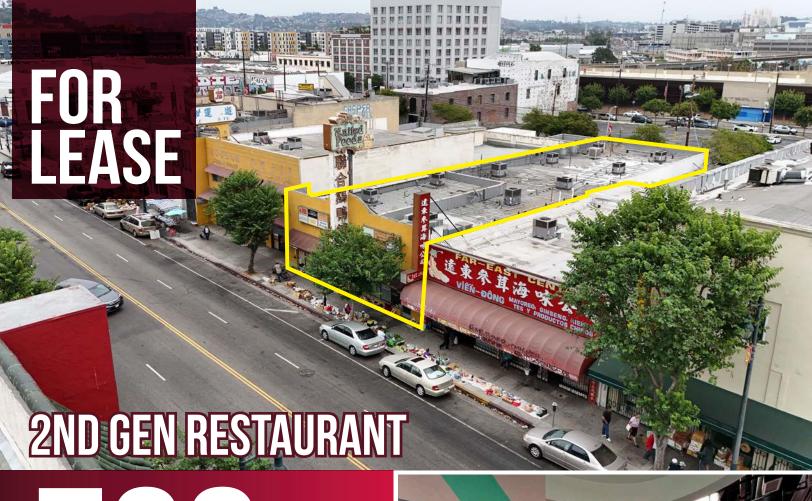

# 736 NBROADWAY LOS ANGELES, CA, 90012

| PROPERTY INFORMATION |              |  |  |  |
|----------------------|--------------|--|--|--|
| TERMS:               | 3-5 years    |  |  |  |
| TOTAL BUILDING SF    | ±3,264 SF    |  |  |  |
| LOT SF               | ±7,025 SF    |  |  |  |
| YEAR BUILT:          | 1940         |  |  |  |
| ZONING:              | C2-2         |  |  |  |
| APN:                 | 5408-024-011 |  |  |  |

### PROPERTY HIGHLIGHTS

- First-floor retail space in a high-traffic area of Chinatown.
- 2nd Generation Restaurant
- Restaurant Permit in place

**ELLIOTT GALLAHAN |** Sr. Associate **626.240.2785** 

egallahan@lee-associates.com License ID 02038135 **BRENDON SHOEMAKE** | Associate **626.240.2776** 