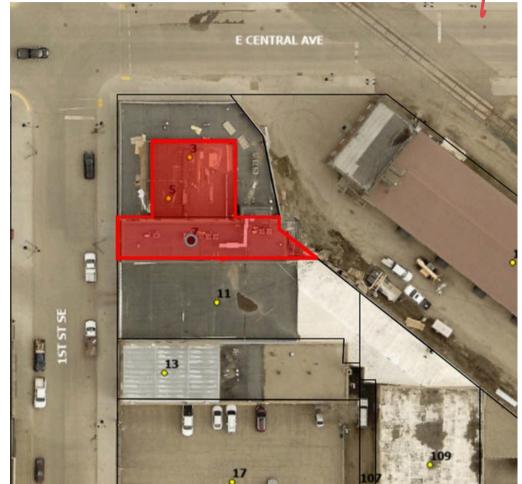

# **PROPERTY DETAILS:**

ELEVATOR SERVICE TO

ALL LEVELS

FF&E INCLUDED; SEPARATE TERMS **NEGOTIABLE** 

NATHAN STREMICK 701-500-3890 NATHANS.MINOT@GMAIL.COM

**ASHLEY JOHNSON** 828-380-9319 ASHLEY@SIGNALREALTORS.COM

3RD LEVEL:OPEN FLOOR PLAN WITH BUILT-IN BAR JOG LEASE

NATHAN STREMICK 701-500-3890 NATHANS.MINOT@GMAIL.COM

ASHLEY JOHNSON 828-380-9319 Ashley@signalrealtors.com

TEEASE

Nathan Stremick | 701-500-3890 nathans.minot@gmail.com