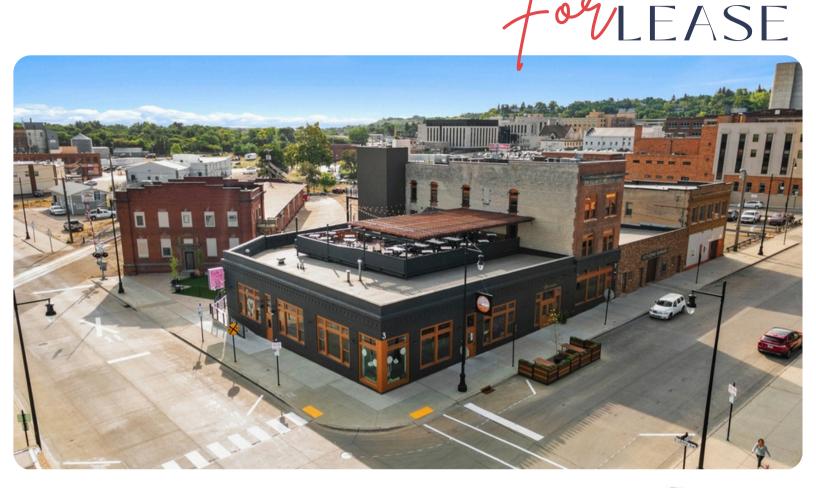

# DISTINCTIVE AND TIMELESS

Blending historical charm with modern conveniences, this private event space stands out as one of Minot's most dynamic venues in the heart of a bustling downtown. Fully renovated in 2020, it's a turnkey opportunity for a skilled operator to thrive in this versatile space. Located on the 3rd level, this space is complete with it's own private bar and dining area. Located on the vibrant 1st and Central block, adjacent to Citizens Alley and other popular local businesses, this property promises to make a lasting impression.