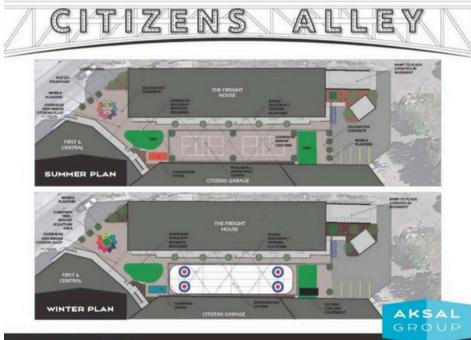

# DISTINCTIVE AND TIMELESS

Blending historical charm with modern conveniences, this private event space stands out as one of Minot's most dynamic venues in the heart of a bustling downtown. Fully renovated in 2020, it's a turnkey opportunity for a skilled operator to thrive in this versatile space. Located on the 3rd level, this space is complete with it's own private bar and dining area. Located on the vibrant 1st and Central block, adjacent to Citizens Alley and other popular local businesses, this property promises to make a lasting impression.