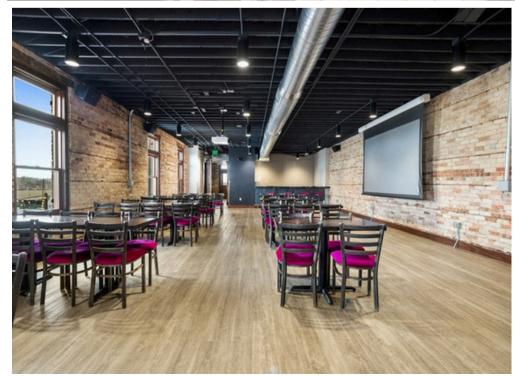

# DISTINCTIVE AND TIMELESS

Blending historical charm with modern conveniences, this private event space stands out as one of Minot's most dynamic venues in the heart of a bustling downtown. Fully renovated in 2020, it's a turnkey opportunity for a skilled operator to thrive in this versatile space. Located on the 3rd level, this space is complete with it's own private bar and dining area. Located on the vibrant 1st and Central block, adjacent to Citizens Alley and other popular local businesses, this property promises to make a lasting impression.

3RD LEVEL:OPEN FLOOR PLAN WITH BUILT-IN BAR JOG LEASE

NATHAN STREMICK 701-500-3890 NATHANS.MINOT@GMAIL.COM

ASHLEY JOHNSON 828-380-9319 Ashley@signalrealtors.com

TEEASE

Nathan Stremick | 701-500-3890 nathans.minot@gmail.com