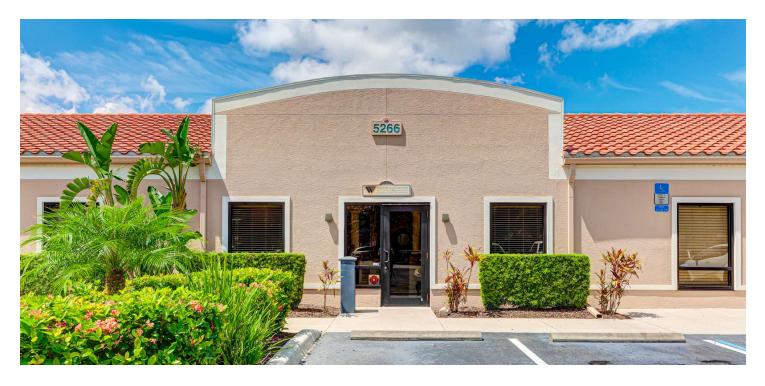

#### **PROPERTY OVERVIEW**

Introducing an exceptional opportunity to purchase or lease a modern office with a great floor plan in Peridia Office Park. Right off SR 70. Peridia is located in between Lockwood Ridge Road and Highway US 301. This space is within a few minutes from I-75.

### **PROPERTY HIGHLIGHTS**

- · Perfect for a professional office use, or redesigned for medical.
- Front windows create natural light throughout the space.
- Suite features a welcoming reception area and spacious conference room.
- Four (4) private offices and convenient kitchenette.
- Option to connect to units #205 & #206 for up to 3,466 SQFT.
- Close to Downtown Sarasota, Downtown Bradenton, and Lakewood Ranch.
- Just a short drive from Sarasota-Bradenton International Airport.