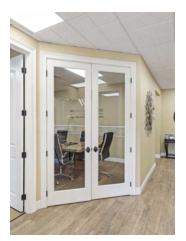

#### **PROPERTY OVERVIEW**

Introducing an exceptional opportunity to purchase or lease a modern office with a great floor plan in Peridia Office Park. Right off SR 70. Peridia is located in between Lockwood Ridge Road and Highway US 301. This space is within a few minutes from I-75.

### **PROPERTY HIGHLIGHTS**

- · Perfect for a professional office use, or redesigned for medical.
- Front windows create natural light throughout the space.
- Suite features a welcoming reception area and spacious conference room.
- Four (4) private offices and convenient kitchenette.
- Option to connect to units #205 & #206 for up to 3,466 SQFT.
- Close to Downtown Sarasota, Downtown Bradenton, and Lakewood Ranch.
- Just a short drive from Sarasota-Bradenton International Airport.