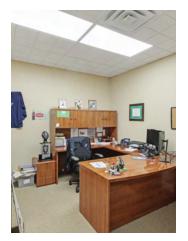

#### **PROPERTY OVERVIEW**

Introducing an exceptional opportunity to purchase or lease a modern office with a great floor plan in Peridia Office Park. Right off SR 70. Peridia is located in between Lockwood Ridge Road and Highway US 301. This space is within a few minutes from I-75.

### **PROPERTY HIGHLIGHTS**

- · Perfect for a professional office use, or redesigned for medical.
- Front windows create natural light throughout the space.
- Suite features a welcoming reception area and spacious conference room.
- Four (4) private offices and convenient kitchenette.
- Option to connect to units #205 & #206 for up to 3,466 SQFT.
- Close to Downtown Sarasota, Downtown Bradenton, and Lakewood Ranch.
- Just a short drive from Sarasota-Bradenton International Airport.