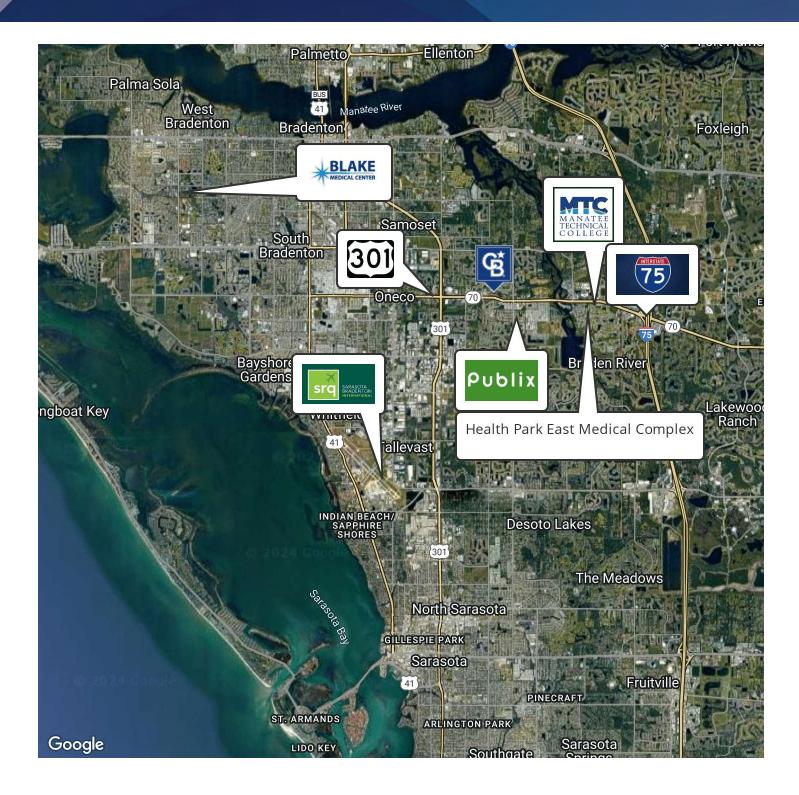

#### **PROPERTY OVERVIEW**

Introducing an exceptional opportunity to purchase or lease a modern office with a great floor plan in Peridia Office Park. Right off SR 70. Peridia is located in between Lockwood Ridge Road and Highway US 301. This space is within a few minutes from I-75.

### **PROPERTY HIGHLIGHTS**

- · Perfect for a professional office use, or redesigned for medical.
- Front windows create natural light throughout the space.
- Suite features a welcoming reception area and spacious conference room.
- Four (4) private offices and convenient kitchenette.
- Option to connect to units #205 & #206 for up to 3,466 SQFT.
- Close to Downtown Sarasota, Downtown Bradenton, and Lakewood Ranch.
- Just a short drive from Sarasota-Bradenton International Airport.