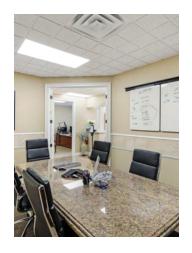

#### **PROPERTY OVERVIEW**

Introducing an exceptional opportunity to purchase or lease a modern office with a great floor plan in Peridia Office Park. Right off SR 70. Peridia is located in between Lockwood Ridge Road and Highway US 301. This space is within a few minutes from I-75.

### **PROPERTY HIGHLIGHTS**

- · Perfect for a professional office use, or redesigned for medical.
- Front windows create natural light throughout the space.
- Suite features a welcoming reception area and spacious conference room.
- Four (4) private offices and convenient kitchenette.
- Option to connect to units #205 & #206 for up to 3,466 SQFT.
- Close to Downtown Sarasota, Downtown Bradenton, and Lakewood Ranch.
- Just a short drive from Sarasota-Bradenton International Airport.