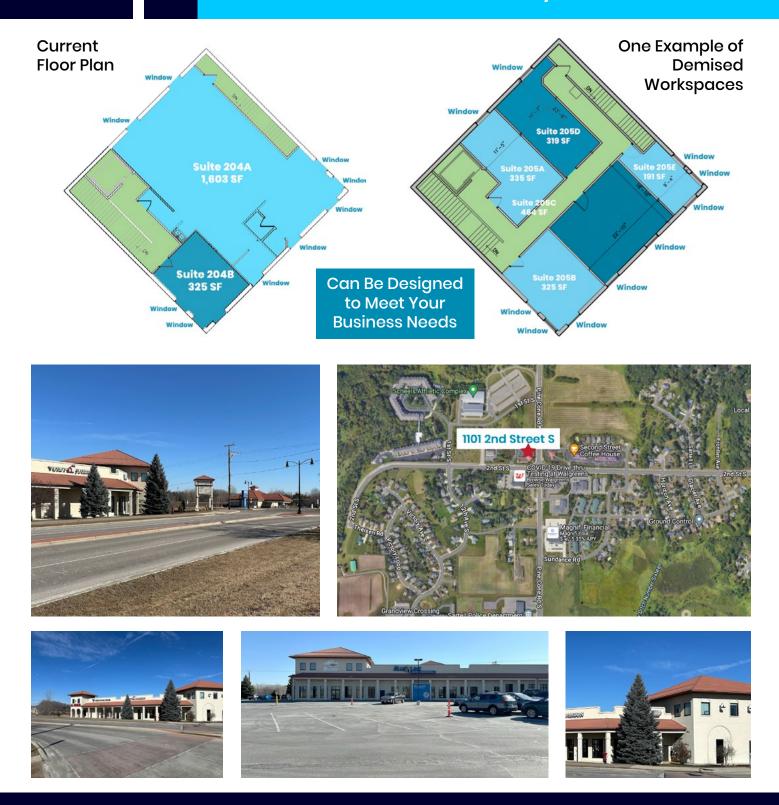

eet your business needs

- Excellent central location in community experiencing exceptional growth and development
- Total roof repair/upgrade and parking lot resurfacing in the last five years
- Long-time lease tenants (Blue Line Sports Bar & Grill, Kyle Hedke State Farm, JL Nails, Guaranty Title, Headlines Salon and Spa, Voigt Johnson Real Estate, & Pro Growth Insurance)
- 118 parking spaces (5/1,000 SF) and pylon signage

#### Base Rent: \$15 PSF • Est. Operating Expenses: \$7.75

Curran Poganski 320-291-9297 <u>curran@cegspaces.com</u> **Jeff Salzbrun** 612-428-3333

jeff@CEGspaces.com

Brian Potratz 612-269-7401

nvestment Real Estate Services

brian@CEGspaces.com

Commercial Equities Group

### CEGspaces.com/stone-path

<u>GO TO MAP</u>

### Flexible Floor Plan • Many Possibilities



### STONE PATH VILLAGE • 200-2,000 SF

<u>1101 2nd Street S | Sartell, MN 56377</u> Curran Poganski | 320-291-9297 | <u>curran@CEGspaces.com</u>