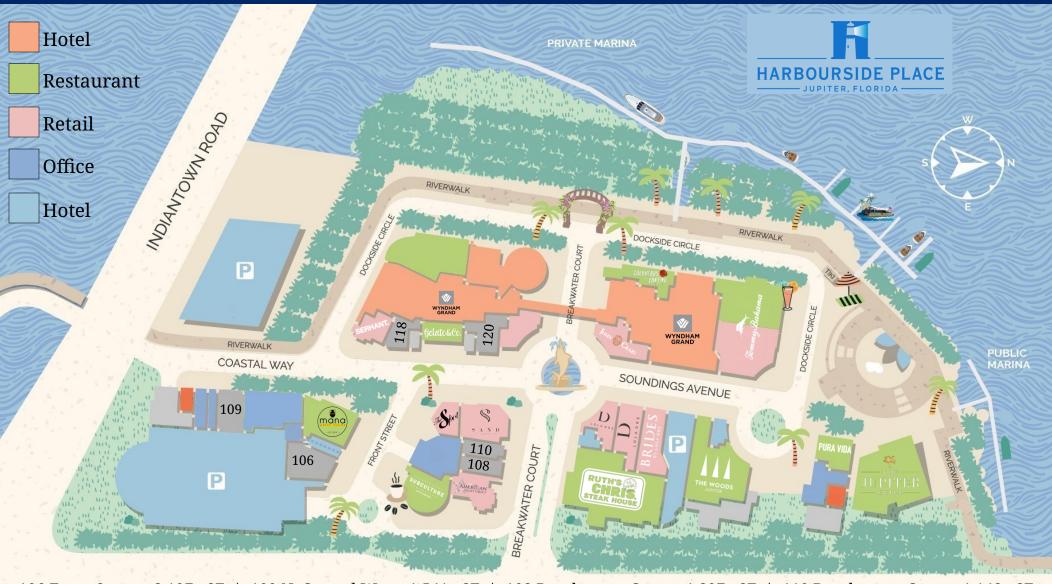

## AVAILABLE SPACE FOR LEASE AT HARBOURSIDE PLACE

106 Front Street - 2,197± SF | 109 N. Coastal Way - 1,541± SF | 108 Breakwater Court - 1,897± SF | 110 Breakwater Court - 1,148± SF | 118 N. Coastal Way - 1,114± SF | 124 N. Coastal Way - 1,964± SF

Located along the Intracoastal Waterway in Jupiter, Harbourside Place is a mixed-use development with retail and office space, plus the 4-diamond Wyndham Grand Hotel. The property benefits from the surrounding upscale residential market, as well as the prevalent location along the Intracoastal Waterway. Come join The Jupiter Grill, Ruth's Chris Steak House, The Woods, Mana Greek Fusion, Tommy Bahama's, Calaveras Cantina, Pura Vida, Gelato & Co., Lola Dre, The Spot Barbershop, American Yacht Group, Serhant, John Craig Clothier, Subculture Coffee, and more at this premier downtown destination.