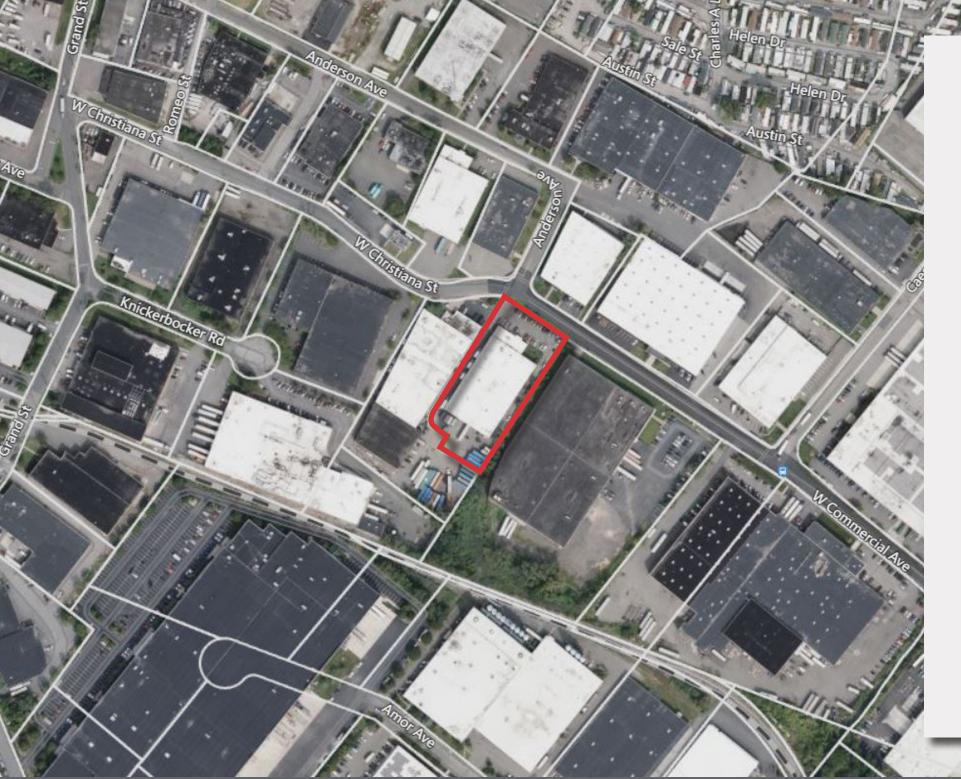

## **300 West Commercial Ave.** Moonachie, New Jersey

Hackensack

Meadowlands Conservation

and Wildlife...

## Property Highlights

New Roof: Roof installed less than 3 years ago

New Windows: Warehouse windows installed approximately 5 years ago

New lights and ceiling ventilators