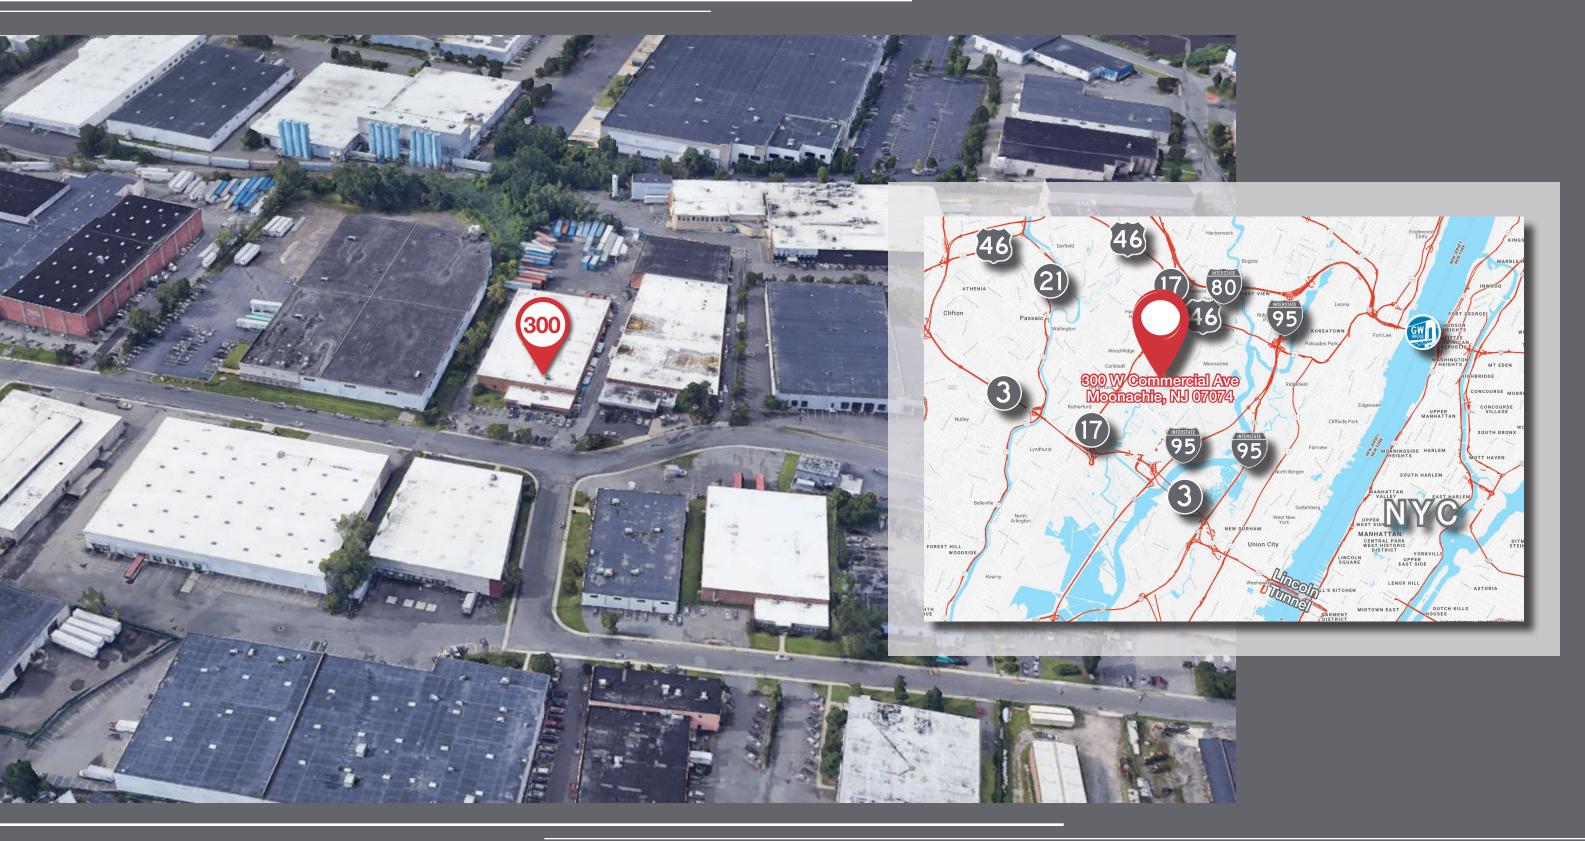

#### **300** West Commercial Ave. Moonachie, New Jersey

# 300 West Commercial Ave. Moonachie, New Jersey

# **300 West Commercial Ave.** Moonachie, New Jersey

on contained herein has been obtained from sources considered to be reliable, but no guarantee of its accuracy is made by NAI James E. Hanson

# **300 West Commercial Ave.** Moonachie, New Jersey