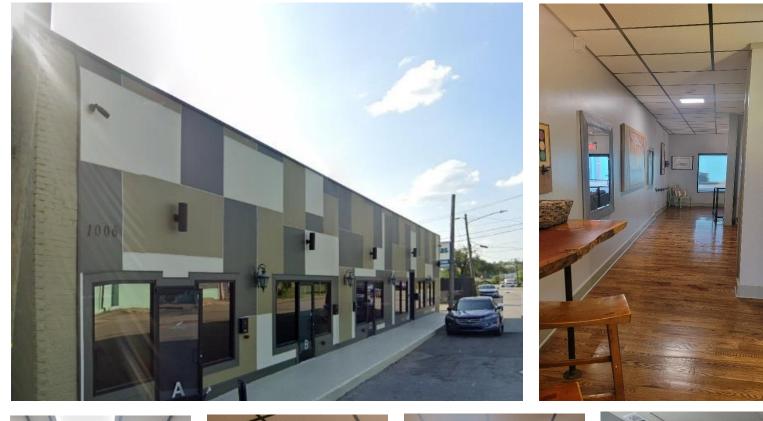

## (2) Office/Retail Suites Available

Commercial Leasing Opportunity to the Rapidly Growing Dickerson Pike Corridor

1006 Whites Creek Pike, Nashville, TN 37207

#### HIGHLIGHTS

- (2) Office/Retail Suites
  - ±825 SF Each
- Lease Rate: \$2,500/ month MG
- Completely renovated: hardwood floors; exposed brick, skylight & back porch
- Over 239,381 people with an average household income of \$90,114 live within 5 miles of the site
- Prime location in the rapidly growing Dickerson Pike
  Corridor
- Over 19,176 Annual Average Daily Traffic on Dickerson
  Pike
- ±2 Miles to Downtown & ±1.8 miles to East Nashville