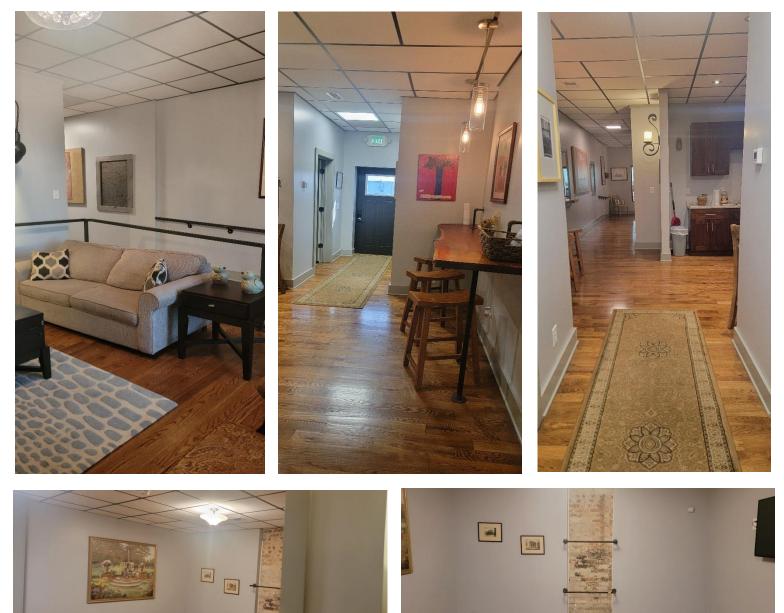

#### HIGHLIGHTS

- (2) Office/Retail Suites
  - ±825 SF Each
- Lease Rate: \$2,500/ month MG
- Completely renovated: hardwood floors; exposed brick, skylight & back porch
- Over 239,381 people with an average household income of \$90,114 live within 5 miles of the site
- Prime location in the rapidly growing Dickerson Pike
  Corridor
- Over 19,176 Annual Average Daily Traffic on Dickerson
  Pike
- ±2 Miles to Downtown & ±1.8 miles to East Nashville