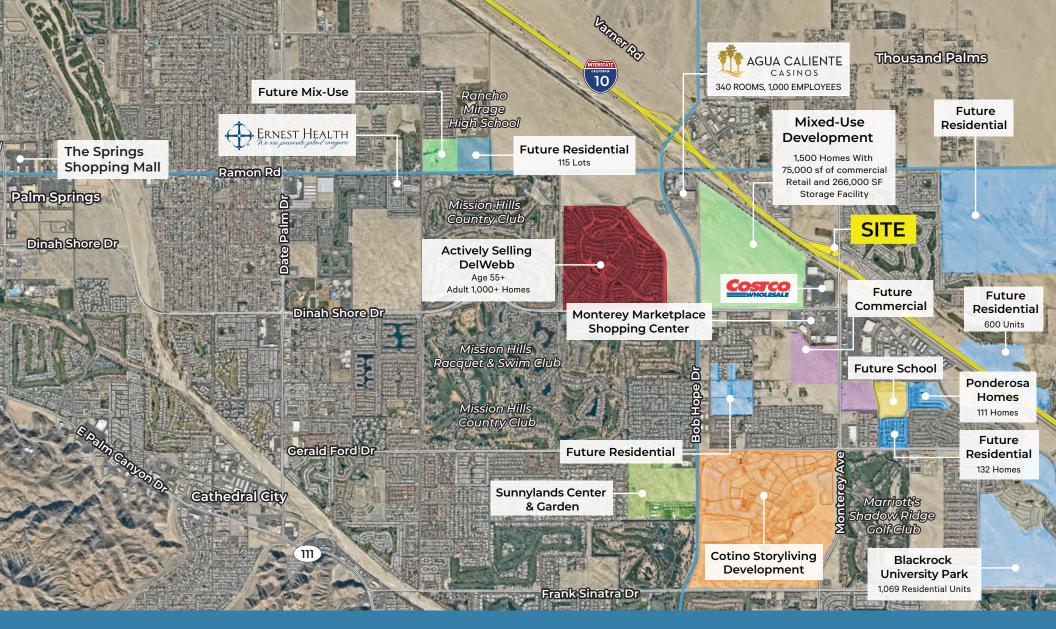

This 2.91 acre site is between the 10 freeway (110,000 CPD) and Agua Caliente Resort and Casino, with 1.5 million visits per year. The site is zoned Regional Interstate Commercial, which allows for a variety of retail and service uses. Rancho Mirage is conveniently accessible to major metropolitan areas: 110 miles east of Los Angeles, 110 miles northeast of San Diego, and approximately 270 miles west of Phoenix.