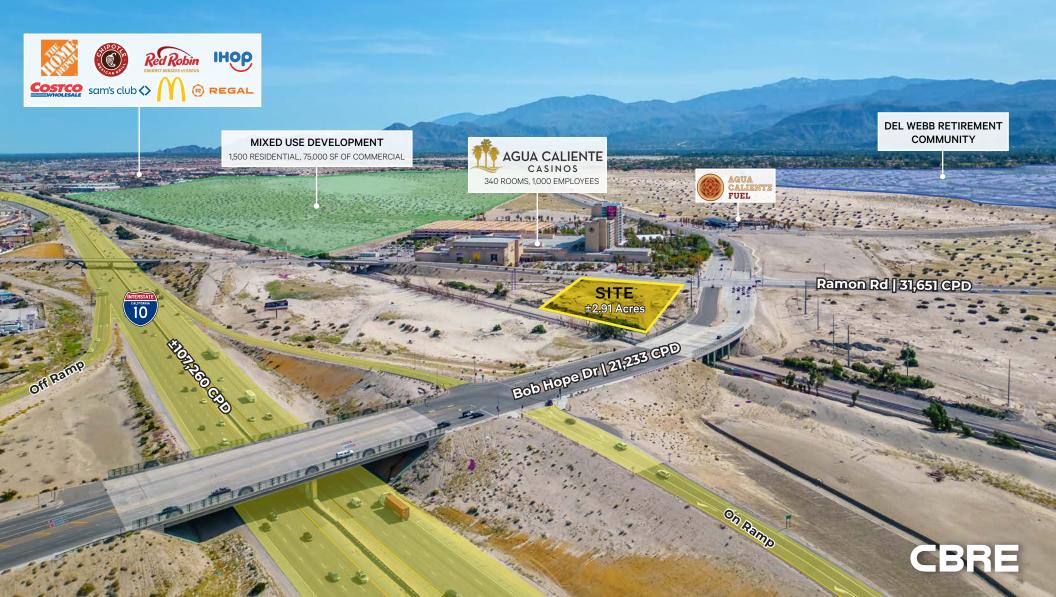

### **±2.91** ACRE RETAIL SITE FOR SALE OR LEASE **EXCELLENT FREEWAY VISIBILITY**

Interstate 10 HWY & Bob Hope Dr, Rancho Mirage

This 2.91 acre site is between the 10 freeway (110,000 CPD) and Agua Caliente Resort and Casino, with 1.5 million visits per year. The site is zoned Regional Interstate Commercial, which allows for a variety of retail and service uses. Rancho Mirage is conveniently accessible to major metropolitan areas: 110 miles east of Los Angeles, 110 miles northeast of San Diego, and approximately 270 miles west of Phoenix.