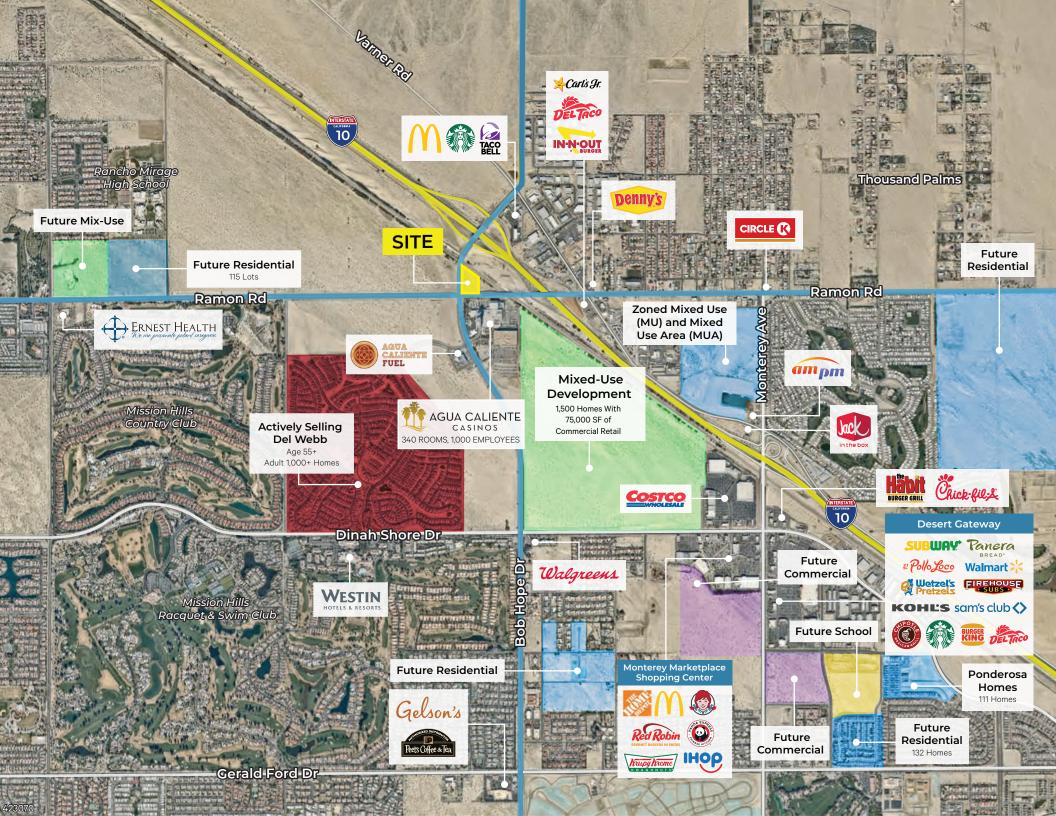

This 2.91 acre site is between the 10 freeway (110,000 CPD) and Agua Caliente Resort and Casino, with 1.5 million visits per year. The site is zoned Regional Interstate Commercial, which allows for a variety of retail and service uses. Rancho Mirage is conveniently accessible to major metropolitan areas: 110 miles east of Los Angeles, 110 miles northeast of San Diego, and approximately 270 miles west of Phoenix.