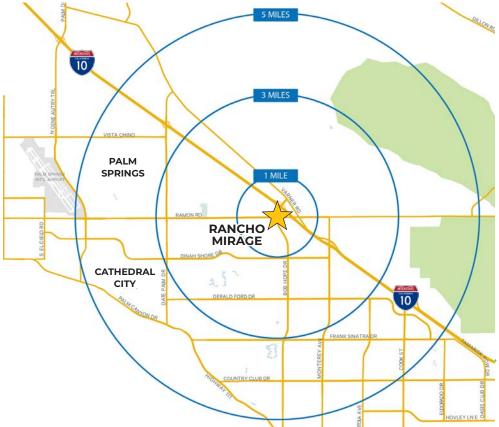

# DEMOGRAPHICS

| RADIUS                   | 1 MILE    | 3 MILES   | 5 MILES   |
|--------------------------|-----------|-----------|-----------|
| Population               | 1,900     | 28,110    | 88,364    |
| Daytime Population       | 5,130     | 32,447    | 98,319    |
| Average Household Income | \$153,873 | \$126,000 | \$109,686 |