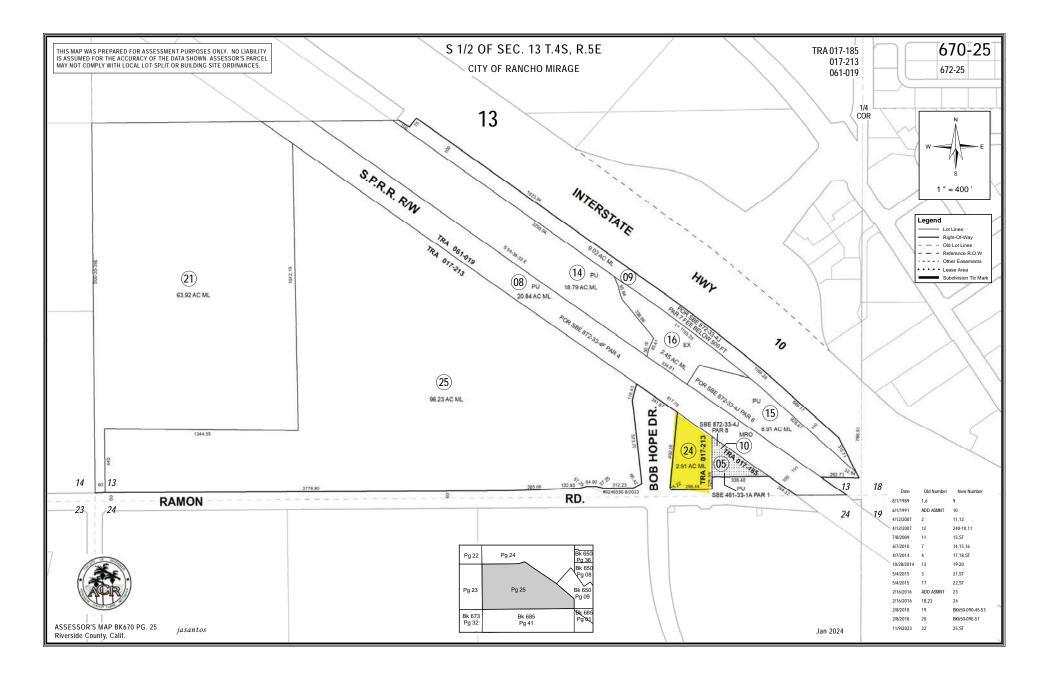

### **±2.91** ACRE RETAIL SITE FOR SALE OR LEASE **EXCELLENT FREEWAY VISIBILITY**



Interstate 10 HWY & Bob Hope Dr, Rancho Mirage





## **CONCEPTUAL SITE PLAN**



APN 670-250-024 is 2.91 acres

### PARCEL MAP





# DEMOGRAPHICS

| RADIUS                   | 1 MILE    | 3 MILES   | 5 MILES   |
|--------------------------|-----------|-----------|-----------|
| Population               | 1,900     | 28,110    | 88,364    |
| Daytime Population       | 5,130     | 32,447    | 98,319    |
| Average Household Income | \$153,873 | \$126,000 | \$109,686 |

This 2.91 acre site is between the 10 freeway (110,000 CPD) and Agua Caliente Resort and Casino, with 1.5 million visits per year. The site is zoned Regional Interstate Commercial, which allows for a variety of retail and service uses. Rancho Mirage is conveniently accessible to major metropolitan areas: 110 miles east of Los Angeles, 110 miles northeast of San Diego, and approximately 270 miles west of Phoenix.







#### MARCO ROSSETTI

+1 760 346