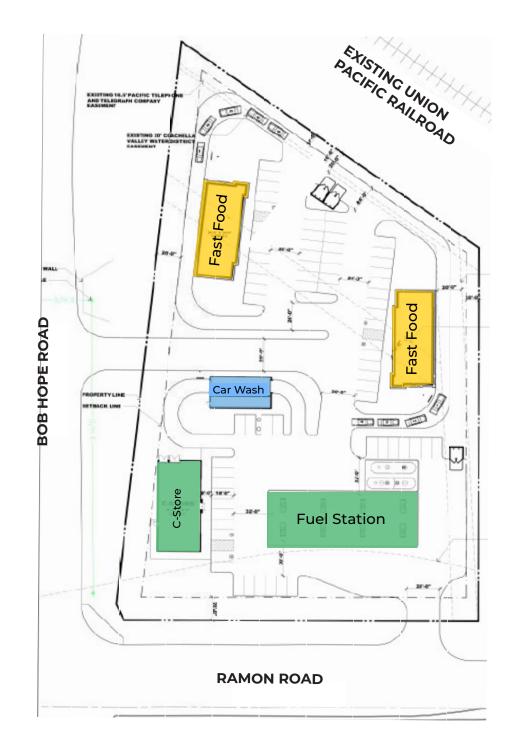

### **±2.91** ACRE RETAIL SITE FOR SALE OR LEASE **EXCELLENT FREEWAY VISIBILITY**



Interstate 10 HWY & Bob Hope Dr, Rancho Mirage





## **CONCEPTUAL SITE PLAN**



APN 670-250-024 is 2.91 acres

### PARCEL MAP





# DEMOGRAPHICS

| RADIUS                   | 1 MILE    | 3 MILES   | 5 MILES   |
|--------------------------|-----------|-----------|-----------|
| Population               | 1,900     | 28,110    | 88,364    |
| Daytime Population       | 5,130     | 32,447    | 98,319    |
| Average Household Income | \$153,873 | \$126,000 | \$109,686 |

This 2.91 acre site is between the 10 freeway (110,000 CPD) and Agua Caliente Resort and Casino, with 1.5 million visits per year. The site is zoned Regional Interstate Commercial, which allows for a variety of retail and service uses. Rancho Mirage is conveniently accessible to major metropolitan areas: 110 miles east of Los Angeles, 110 miles northeast of San Diego, and approximately 270 miles west o