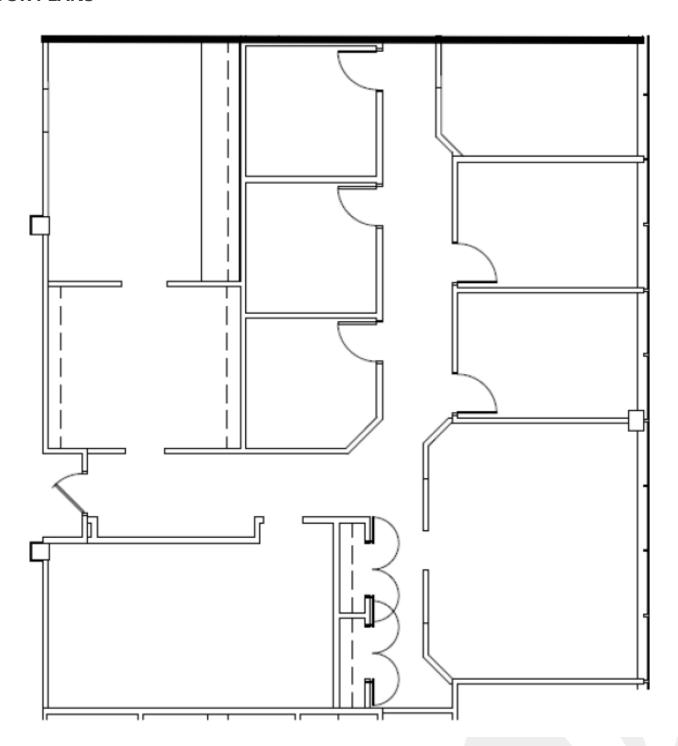

ear the entrance of Miami Lakes Business Park West. Located next to Miami Lakes Picnic Park West and Park Centre Shops, Parkside II is the perfect business location for employees to work and take advantage of the major amenities of the park. The Building's architecture provides for very efficient floorplans. Parking is available at 4/1000 SF at no charge.

#### **OFFERING SUMMARY**

| Lease Rate:    | \$23.00 SF/yr (NNN) |
|----------------|---------------------|
| CAM/Taxes:     | \$11.14 / \$2.23    |
| Available SF:  | 2,890 SF            |
| Building Size: | 38,840 SF           |

For More Information Contact:

#### **Philip Wyllie**

Director of Leasing 954.257.7953 philipw@grahamcos.com

# **Parkside II Office Building**

15150 NW 79 Court Miami Lakes, FL 33016



# **FLOOR PLANS**



For More Information Contact:

### **Philip Wyllie**

Director of Leasing 954.257.7953 philipw@grahamcos.com

## **Parkside II Office Building**

15150 NW 79 Court Miami Lakes, FL 33016



## RETAILER MAP BUSINESS PARK WEST.



For More Information Contact:

#### **Philip Wyllie**

Director of Leasing 954.257.7953 philipw@grahamcos.com