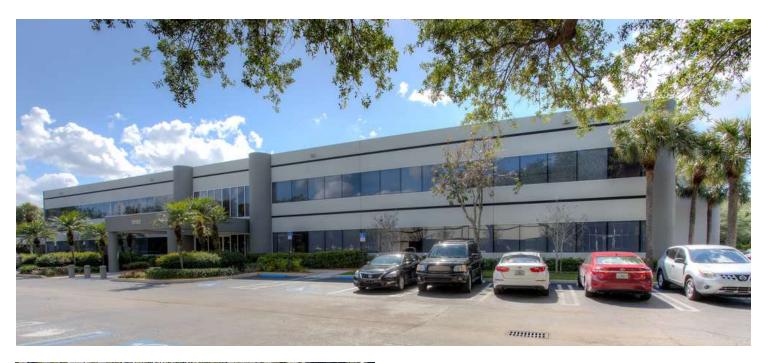

#### **PROPERTY DESCRIPTION**

Parkside II is a two-story multi-tenant building near the entrance of Miami Lakes Business Park West. Located next to Miami Lakes Picnic Park West and Park Centre Shops, Parkside II is the perfect business location for employees to work and take advantage of the major amenities of the park. The Building's architecture provides for very efficient floorplans. Parking is available at 4/1000 SF at no charge.

#### **OFFERING SUMMARY**

| Lease Rate:    | \$23.00 SF/yr (NNN) |
|----------------|---------------------|
| CAM/Taxes:     | \$11.14 / \$2.23    |
| Available SF:  | 2,890 SF            |
| Building Size: | 38,840 SF           |