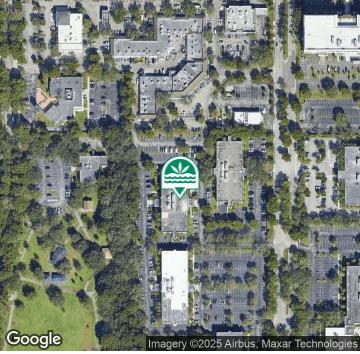

## Office Space For Lease

## **Parkside II Office Building**

15150 NW 79 Court Miami Lakes, FL 33016

# GRAHAM COMMERCIAL

### **SUITE 202**





#### **PROPERTY DESCRIPTION**

Parkside II is a two-story multi-tenant building near the entrance of Miami Lakes Business Park West. Located next to Miami Lakes Picnic Park West and Park Centre Shops, Parkside II is the perfect business location for employees to work and take advantage of the major amenities of the park. The Building's architecture provides for very efficient floorplans. Parking is available at 4/1000 SF at no charge.

#### **OFFERING SUMMARY**

| Lease Rate:    | \$23.00 SF/yr (NNN) |
|----------------|---------------------|
| CAM/Taxes:     | \$11.14 / \$2.23    |
| Available SF:  | 2,890 SF            |
| Building Size: | 38,840 SF           |

For More Information Contact:

#### **Philip Wyllie**

Director of Leasing 954.257.7953 philipw@grahamcos.com

# **Parkside I