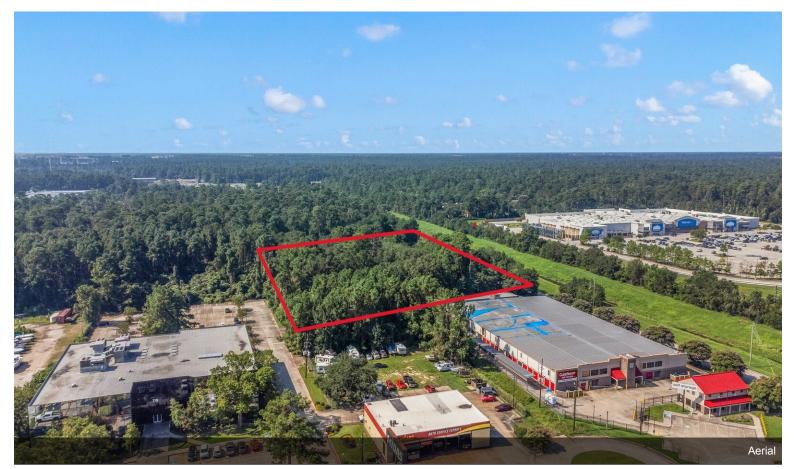

# **Unrestricted 3.63+/- Acres**

713 Sawdust Rd, Spring, TX 77380

Brian Schweiker eXp Realty 1 Riverway, Suite 1700,Houston, TX 77056 brian@brianschweiker.com (281) 602-8828

| Price:            | \$3,300,000   |
|-------------------|---------------|
| Property Type:    | Land          |
| Property Subtype: | Commercial    |
| Proposed Use:     | Commercial    |
| Sale Type:        | Investment    |
| Total Lot Size:   | 3.63 AC       |
| Sale Conditions:  | Build to Suit |
| No. Lots:         | 1             |
| APN / Parcel ID:  | 0599-01-08100 |

# **Unrestricted 3.63+/- Acres**

\$3,300,000

Unrestricted 3.63+/- acres in a prime location off of Sawdust Road & South Park Drive. Ideal for commercial use or a residential project. Two entrances - approx. 400' of frontage on South Park Drive on west side or there is an easement for access on...

#### 713 Sawdust Rd, Spring, TX 77380

Unrestricted 3.63+/- acres in a prime location off of Sawdust Road & South Park Drive. Ideal for commercial use or a residential project. Two entrances - approx. 400' of frontage on South Park Drive on west side or there is an easement for access on