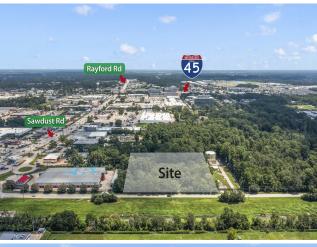

# **Unrestricted 3.63+/- Acres**

713 Sawdust Rd, Spring, TX 77380

Brian Schweiker eXp Realty 1 Riverway, Suite 1700,Houston, TX 77056 brian@brianschweiker.com (281) 602-8828

| Price:            | \$3,300,000   |
|-------------------|---------------|
| Property Type:    | Land          |
| Property Subtype: | Commercial    |
| Proposed Use:     | Commercial    |
| Sale Type:        | Investment    |
| Total Lot Size:   | 3.63 AC       |
| Sale Conditions:  | Build to Suit |
| No. Lots:         | 1             |
| APN / Parcel ID:  | 0599-01-08100 |

# **Unrestricted 3.63+/- Acres**

\$3,300,000

Unrestricted 3.63+/- acres in a prime location off of Sawdust Road & South Park Drive. Ideal for commercial use or a residential project. Two entrances - approx. 400' of frontage on South Park Drive on west side or there is an easement for access on...

#### 713 Sawdust Rd, Spring, TX 77380

Unrestricted 3.63+/- acres in a prime location off of Sawdust Road & South Park Drive. Ideal for commercial use or a residential project. Two entrances - approx. 400' of frontage on South Park Drive on west side or there is an easement for access on