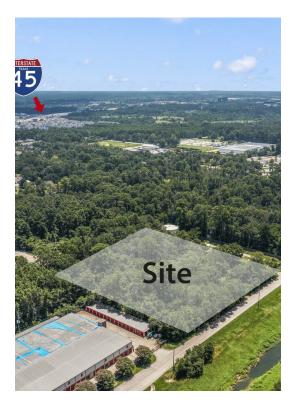

# **Unrestricted 3.63+/- Acres**

713 Sawdust Rd, Spring, TX 77380

Brian Schweiker eXp Realty 1 Riverway, Suite 1700,Houston, TX 77056 brian@brianschweiker.com (281) 602-8828

| Price:            | \$3,300,000   |
|-------------------|---------------|
| Property Type:    | Land          |
| Property Subtype: | Commercial    |
| Proposed Use:     | Commercial    |
| Sale Type:        | Investment    |
| Total Lot Size:   | 3.63 AC       |
| Sale Conditions:  | Build to Suit |
| No. Lots:         | 1             |
| APN / Parcel ID:  | 0599-01-08100 |

# **Unrestricted 3.63+/- Acres**

\$3,300,000

Unrestricted 3.63+/- acres in a prime location off of Sawdust Road & South Park Drive. Ideal for commercial use or a residential project. Two entrances - approx. 400' of frontage on South Park Drive on west side or there is an easement for access on...

#### 713 Sawdust Rd, Spring, TX 77380

Unrestricted 3.63+/- acres in a prime location off of Sawdust Road & South Park Drive. Ideal for commercial use or a residential project. Two entrances - approx. 400' of frontage on South Park Drive on west side or there is an easement for access on