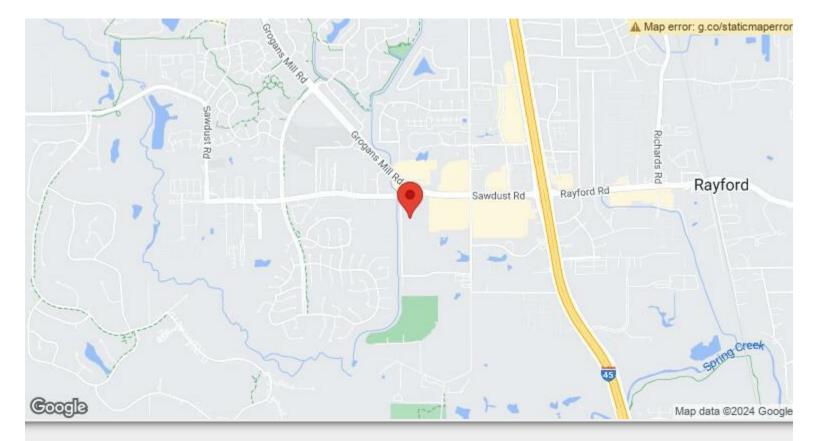

# **Unrestricted 3.63+/- Acres**

713 Sawdust Rd, Spring, TX 77380

Brian Schweiker eXp Realty 1 Riverway, Suite 1700,Houston, TX 77056 brian@brianschweiker.com (281) 602-8828

| Price:            | \$3,300,000   |
|-------------------|---------------|
| Property Type:    | Land          |
| Property Subtype: | Commercial    |
| Proposed Use:     | Commercial    |
| Sale Type:        | Investment    |
| Total Lot Size:   | 3.63 AC       |
| Sale Conditions:  | Build to Suit |
| No. Lots:         | 1             |
| APN / Parcel ID:  | 0599-01-08100 |

# **Unrestricted 3.63+/- Acres**

\$3,300,000

Unrestricted 3.63+/- acres in a prime location off of Sawdust Road & South Park Drive. Ideal for commercial use or a residential project. Two entrances - approx. 400' of frontage on South Park Drive on west side or there is an easement for access on...

#### 713 Sawdust Rd, Spring, TX 77380

Unrestricted 3.63+/- acres in a prime location off of Sawdust Road & South Park Drive. Ideal for commercial use or a residential project. Two entrances - approx. 400' of frontage on South Park Drive on west side or there is an easement for access on