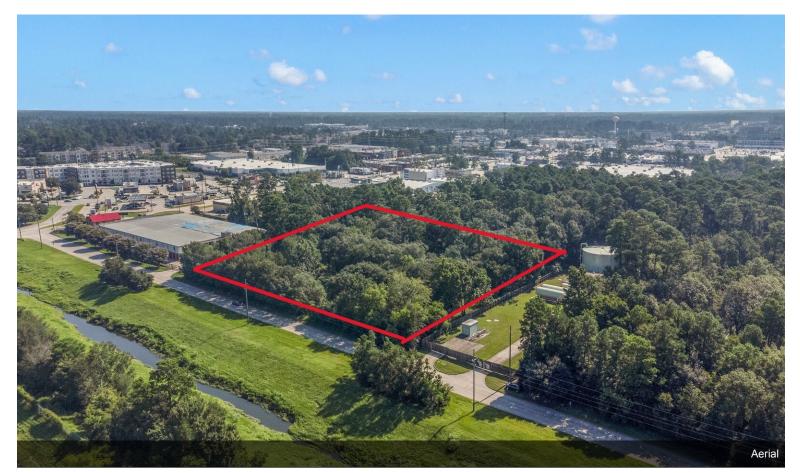

# **Unrestricted 3.63+/- Acres**

\$3,300,000

Unrestricted 3.63+/- acres in a prime location off of Sawdust Road & South Park Drive. Ideal for commercial use or a residential project. Two entrances - approx. 400' of frontage on South Park Drive on west side or there is an easement for access on...

#### 713 Sawdust Rd, Spring, TX 77380

Unrestricted 3.63+/- acres in a prime location off of Sawdust Road & South Park Drive. Ideal for commercial use or a residential project. Two entrances - approx. 400' of frontage on South Park Drive on west side or there is an easement for access on