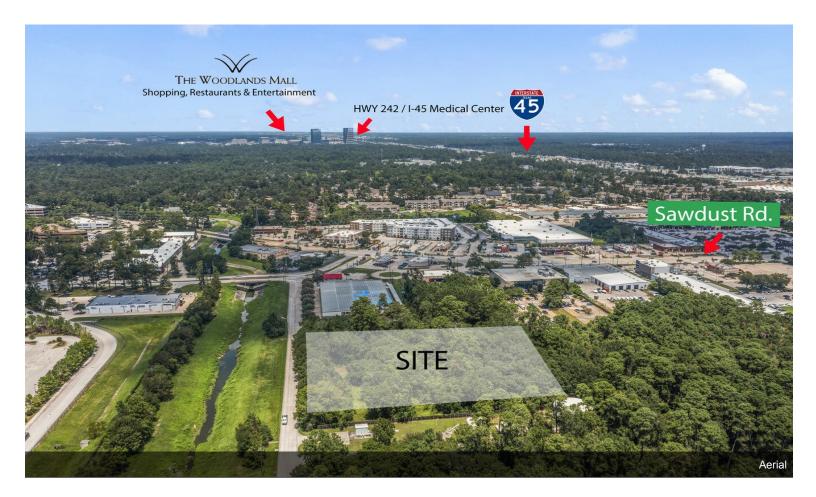

# **Unrestricted 3.63+/- Acres**

\$3,300,000

Unrestricted 3.63+/- acres in a prime location off of Sawdust Road & South Park Drive. Ideal for commercial use or a residential project. Two entrances - approx. 400' of frontage on South Park Drive on west side or there is an easement for access on...

#### 713 Sawdust Rd, Spring, TX 77380

Unrestricted 3.63+/- acres in a prime location off of Sawdust Road & South Park Drive. Ideal for commercial use or a residential project. Two entrances - approx. 400' of frontage on South Park Drive on west side or there is an easement for access on