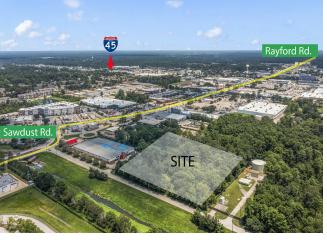

# **Unrestricted 3.63+/- Acres**

713 Sawdust Rd, Spring, TX 77380

Brian Schweiker eXp Realty 1 Riverway, Suite 1700,Houston, TX 77056 brian@brianschweiker.com (281) 602-8828

| Price:            | \$3,300,000   |
|-------------------|---------------|
| Property Type:    | Land          |
| Property Subtype: | Commercial    |
| Proposed Use:     | Commercial    |
| Sale Type:        | Investment    |
| Total Lot Size:   | 3.63 AC       |
| Sale Conditions:  | Build to Suit |
| No. Lots:         | 1             |
| APN / Parcel ID:  | 0599-01-08100 |

# **Unrestricted 3.63+/- Acres**

\$3,300,000

Unrestricted 3.63+/- acres in a prime location off of Sawdust Road & South Park Drive. Ideal for commercial use or a residential project. Two entrances - approx. 400' of frontage on South Park Drive on west side or there is an easement for access on...

#### 713 Sawdust Rd, Spring, TX 77380

Unrestricted 3.63+/- acres in a prime location off of Sawdust Road & South Park Drive. Ideal for commercial use or a residential project. Two entrances - approx. 400' of frontage on South Park Drive on west side or there is an easement for access on