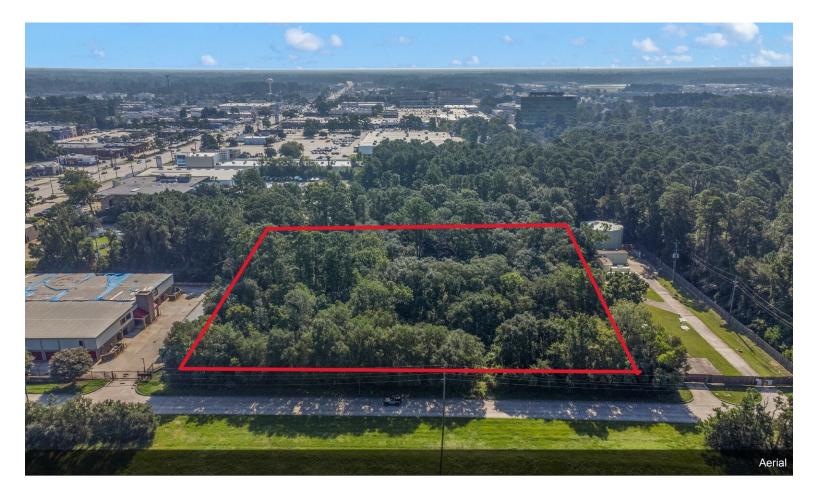

# **Unrestricted 3.63+/- Acres**

\$3,300,000

Unrestricted 3.63+/- acres in a prime location off of Sawdust Road & South Park Drive. Ideal for commercial use or a residential project. Two entrances - approx. 400' of frontage on South Park Drive on west side or there is an easement for access on...

#### 713 Sawdust Rd, Spring, TX 77380

Unrestricted 3.63+/- acres in a prime location off of Sawdust Road & South Park Drive. Ideal for commercial use or a residential project. Two entrances - approx. 400' of frontage on South Park Drive on west side or there is an easement for access on