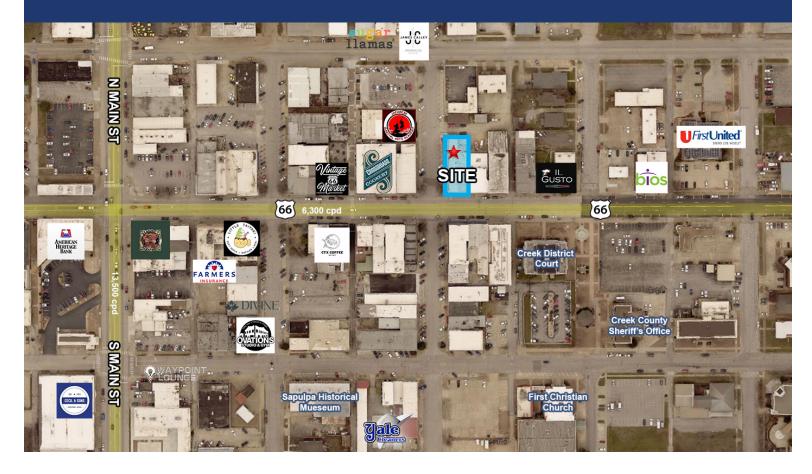

# Sapulpa Executive Suites | For Lease

5 N Park St | Sapulpa, OK 74066

#### **Property Features**

- Furnished or Unfurnished
- Located in historic downtown Sapulpa Westfall Building
- Historic character with modern amenities
- Completely Renovated
- Amazing Location close to everything!
- On Route 66
- Huge windows overlooking Main Street
- Multiple Bathrooms
- Shared Conference Room